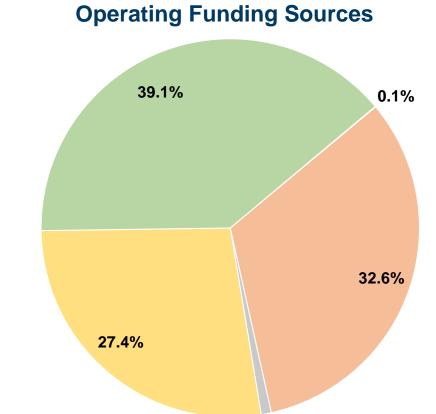

0.1%

32.6%

0.9%

27.4%

39.1%

Mode

Bus

**Total** 

100.0%

# **Financial Information Sources of Operating Funds Expended**

Federal Assistance

Fare Revenues

Local Funds

State Funds

Other Funds

### **Total Operating Funds Expended** \$748,075

**Sources of Capital Funds Expended** Fare Revenues \$0 Local Funds State Funds Federal Assistance \$0 Other Funds

**Total Capital Funds Expended** \$0

0.9%