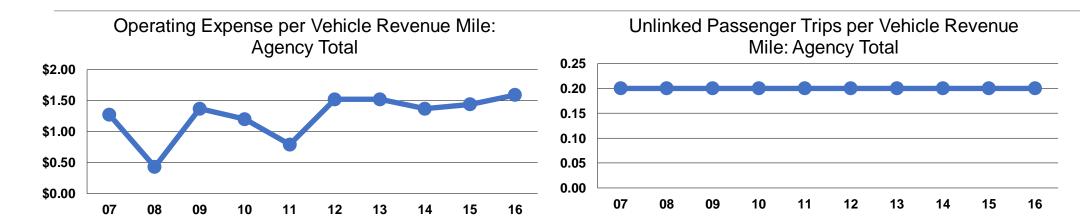

### **Service Efficiency**

| Operating Expenses per | Operating Expenses per |
|------------------------|------------------------|
| Vehicle Revenue Mile   | Vehicle Revenue Hou    |
| \$1.59                 | \$33.93                |
| \$1.59                 | \$33.93                |

# **Service Effectiveness**

| Operating Expenses per Unlinked | Unlinked Trips per<br>Vehicle Revenue | Unlinked Trips per<br>Vehicle Revenue |  |  |  |  |  |
|---------------------------------|---------------------------------------|---------------------------------------|--|--|--|--|--|
| Passenger Trip                  | Mile                                  | Hour                                  |  |  |  |  |  |
| \$9.45                          | 0.2                                   | 3.6                                   |  |  |  |  |  |
| \$9.45                          | 0.2                                   | 3.6                                   |  |  |  |  |  |