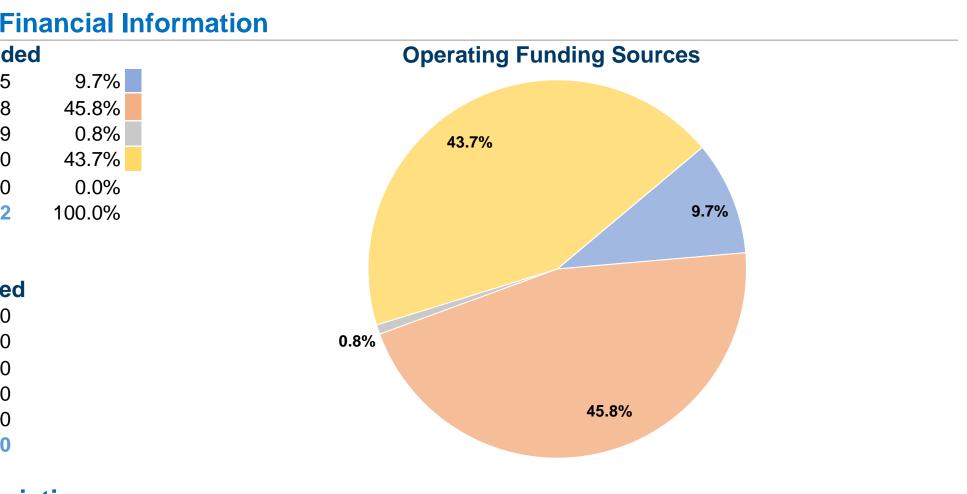

## Macon Area Chamber of Commerce

2016 Annual Agency Profile

|                                     | Fi                                                                                                                                                                                                                                 |  |
|-------------------------------------|------------------------------------------------------------------------------------------------------------------------------------------------------------------------------------------------------------------------------------|--|
| Sources of Operating Funds Expende  |                                                                                                                                                                                                                                    |  |
| Fare Revenues                       | \$6,735                                                                                                                                                                                                                            |  |
| Local Funds                         | \$31,668                                                                                                                                                                                                                           |  |
| State Funds                         | \$559                                                                                                                                                                                                                              |  |
| Federal Assistance                  | \$30,210                                                                                                                                                                                                                           |  |
| Other Funds                         | \$0                                                                                                                                                                                                                                |  |
| Total Operating Funds Expended      | \$69,172                                                                                                                                                                                                                           |  |
|                                     |                                                                                                                                                                                                                                    |  |
| Sources of Capital Funds            | s Expended                                                                                                                                                                                                                         |  |
| Fare Revenues                       | \$0                                                                                                                                                                                                                                |  |
| Local Funds                         | \$0                                                                                                                                                                                                                                |  |
| State Funds                         | \$0                                                                                                                                                                                                                                |  |
| Federal Assistance                  | \$0                                                                                                                                                                                                                                |  |
| Other Funds                         | \$0                                                                                                                                                                                                                                |  |
| <b>Total Capital Funds Expended</b> | <b>\$0</b>                                                                                                                                                                                                                         |  |
|                                     | Fare Revenues<br>Local Funds<br>State Funds<br>Federal Assistance<br>Other Funds<br>Total Operating Funds Expended<br>Sources of Capital Funds<br>Fare Revenues<br>Local Funds<br>State Funds<br>Federal Assistance<br>Other Funds |  |