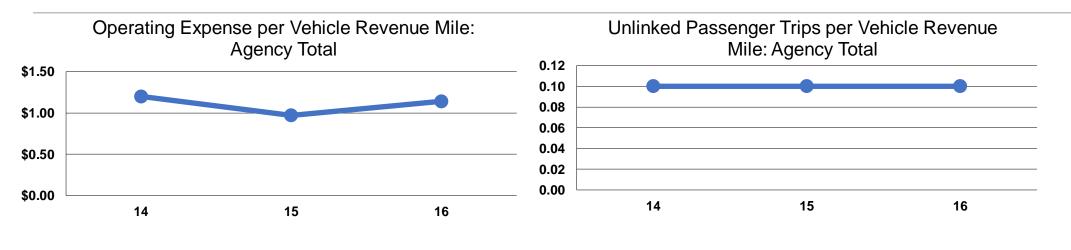

## **Service Efficiency**

| Mada            | Operating Expenses per | Operating Expenses per |  |
|-----------------|------------------------|------------------------|--|
| Mode            | Vehicle Revenue Mile   | Vehicle Revenue Hour   |  |
| Demand Response | \$1.14                 | \$41.35                |  |
| Total           | \$1.14                 | \$41.35                |  |

|                 | Service Effectiveness              |                                       |                                       |  |
|-----------------|------------------------------------|---------------------------------------|---------------------------------------|--|
|                 | Operating Expenses<br>per Unlinked | Unlinked Trips per<br>Vehicle Revenue | Unlinked Trips per<br>Vehicle Revenue |  |
| Mode            | Passenger Trip                     | Mile                                  | Hour                                  |  |
| Demand Response | \$19.18                            | 0.1                                   | 2.2                                   |  |
| Total           | \$19.18                            | 0.1                                   | 2.2                                   |  |