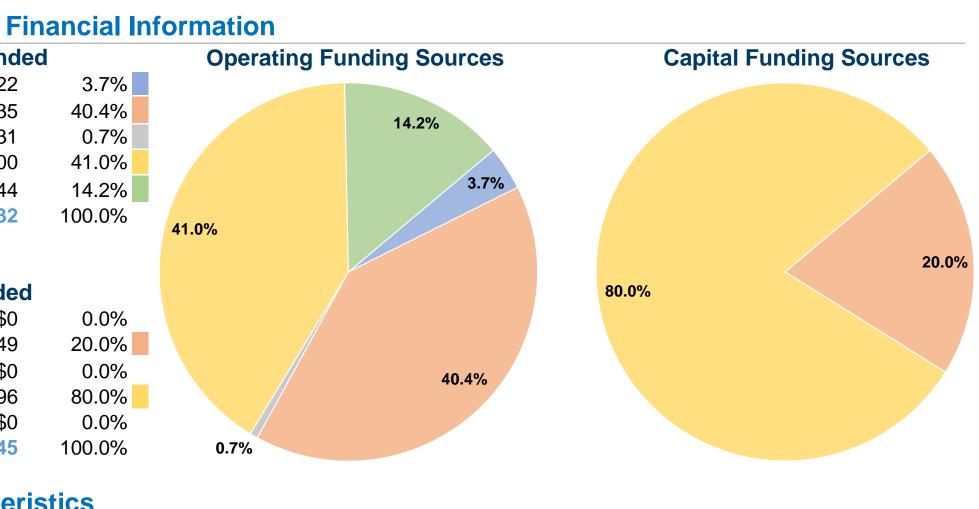

#### **Sources of Operating Funds Expended** \$18,722 Fare Revenues \$202,835 Local Funds \$3,331 State Funds \$206,000 Federal Assistance \$71,344 Other Funds **Total Operating Funds Expended** \$502,232

## **Sources of Capital Funds Expended**

| Fare Revenues                       | \$0      |
|-------------------------------------|----------|
| Local Funds                         | \$10,949 |
| State Funds                         | \$0      |
| Federal Assistance                  | \$43,796 |
| Other Funds                         | \$0      |
| <b>Total Capital Funds Expended</b> | \$54,745 |