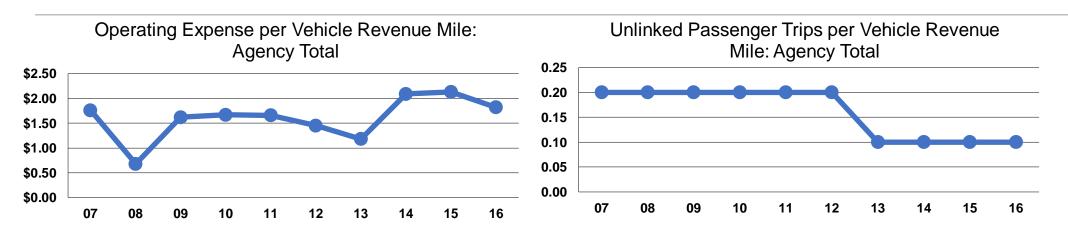

## **Service Efficiency**

|                 | <b>Operating Expenses per</b> | <b>Operating Expenses per</b> |
|-----------------|-------------------------------|-------------------------------|
| Mode            | Vehicle Revenue Mile          | Vehicle Revenue Hour          |
| Demand Response | \$1.82                        | \$28.79                       |
| Total           | \$1.82                        | \$28.79                       |

|                 | Service Effectiveness              |                                       |                                       |
|-----------------|------------------------------------|---------------------------------------|---------------------------------------|
|                 | Operating Expenses<br>per Unlinked | Unlinked Trips per<br>Vehicle Revenue | Unlinked Trips per<br>Vehicle Revenue |
| Mode            | Passenger Trip                     | Mile                                  | Hour                                  |
| Demand Response | \$16.57                            | 0.1                                   | 1.7                                   |
| Total           | \$16.57                            | 0.1                                   | 1.7                                   |