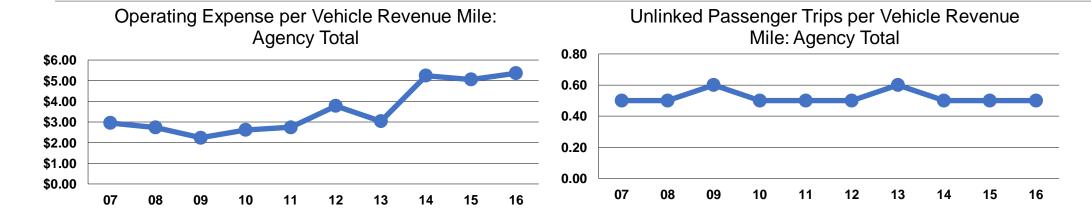

#### **Service Efficiency**

| Operating Expenses per         | Operating Expenses per          |  |  |
|--------------------------------|---------------------------------|--|--|
| Vehicle Revenue Mile<br>\$5.36 | Vehicle Revenue Hour<br>\$31.19 |  |  |
| \$5.36                         | \$31.19                         |  |  |

### **Service Effectiveness**

|                 | Operating Expenses per Unlinked | Unlinked Trips per<br>Vehicle Revenue | Unlinked Trips per<br>Vehicle Revenue |
|-----------------|---------------------------------|---------------------------------------|---------------------------------------|
| Mode            | Passenger Trip                  | Mile                                  | Hour                                  |
| Demand Response | \$10.22                         | 0.5                                   | 3.1                                   |
| Total           | \$10.22                         | 0.5                                   | 3.1                                   |