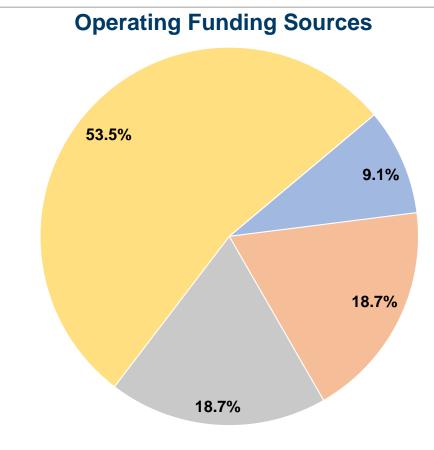

# **Summary of Operating Expenses (OE)**

\$37,422 Total Operating Expenses

#### **Sources of Capital Funds Expended**

Fare Revenues \$0
Local Funds \$0
State Funds \$0
Federal Assistance \$0
Other Funds \$0
Total Capital Funds Expended \$0