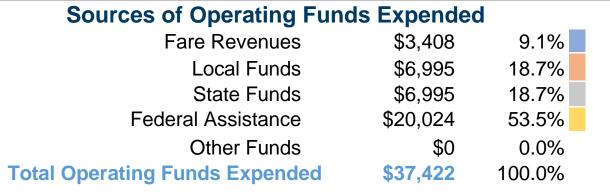

# **Summary of Operating Expenses (OE)**

\$37,422 Total Operating Expenses

#### **Sources of Capital Funds Expended**

Fare Revenues \$0
Local Funds \$0
State Funds \$0
Federal Assistance \$0
Other Funds \$0
Total Capital Funds Expended \$0