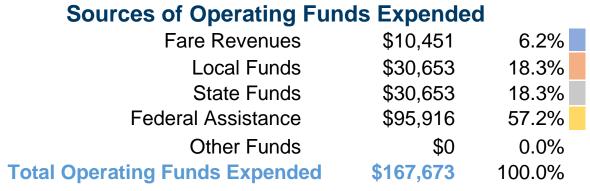

# **Summary of Operating Expenses (OE)**

\$167,673 Total Operating Expenses

#### **Sources of Capital Funds Expended**

Fare Revenues 0.0% Local Funds \$10,331 20.0% State Funds \$0 0.0% 80.0% \$41,321 Federal Assistance Other Funds \$0 0.0% 100.0% **Total Capital Funds Expended** \$51,652