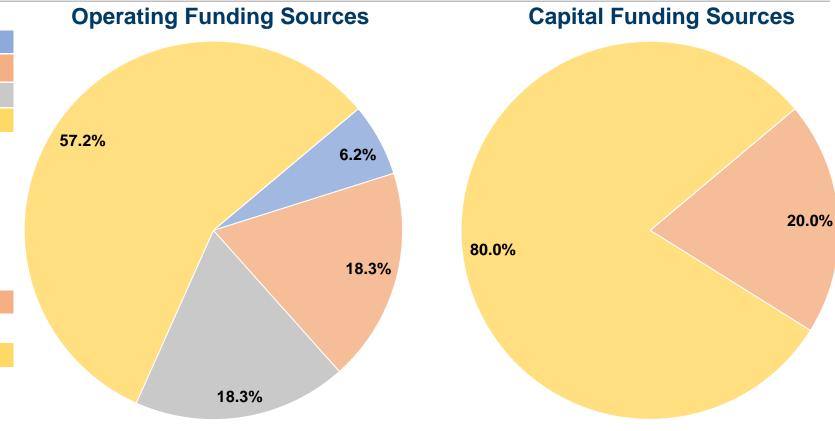

#### **Sources of Capital Funds Expended**

Fare Revenues 0.0% Local Funds \$10,331 20.0% State Funds \$0 0.0% 80.0% \$41,321 Federal Assistance Other Funds \$0 0.0% 100.0% **Total Capital Funds Expended** \$51,652