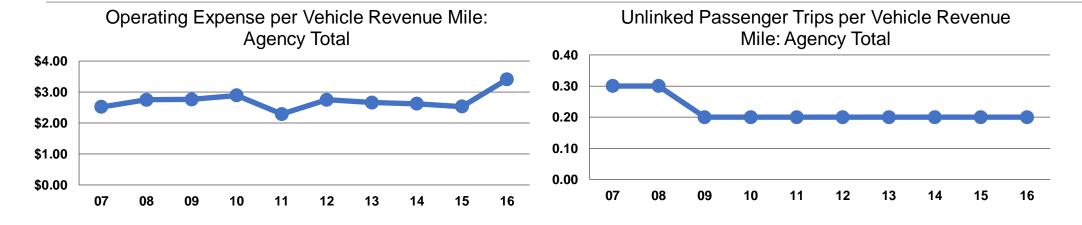

# **Service Efficiency**

ModeVehicle Revenue MileVehicle Revenue HourDemand Response\$3.41\$64.12Total\$3.41\$64.12

# Service Effectiveness

|                 | Operating Expenses per Unlinked | Unlinked Trips per<br>Vehicle Revenue | Unlinked Trips per<br>Vehicle Revenue |
|-----------------|---------------------------------|---------------------------------------|---------------------------------------|
| Mode            | Passenger Trip                  | Mile                                  | Hour                                  |
| Demand Response | \$14.87                         | 0.2                                   | 4.3                                   |
| Total           | \$14.87                         | 0.2                                   | 4.3                                   |