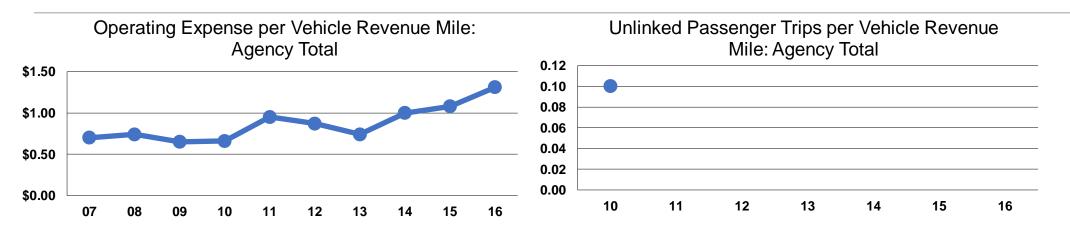

#### **Service Efficiency**

|                 | <b>Operating Expenses per</b> | <b>Operating Expenses per</b> |
|-----------------|-------------------------------|-------------------------------|
| Mode            | Vehicle Revenue Mile          | Vehicle Revenue Hour          |
| Demand Response | \$1.31                        | \$24.80                       |
| Total           | \$1.31                        | \$24.80                       |

|                 | Service Effectiveness              |                                       |                                       |  |
|-----------------|------------------------------------|---------------------------------------|---------------------------------------|--|
|                 | Operating Expenses<br>per Unlinked | Unlinked Trips per<br>Vehicle Revenue | Unlinked Trips per<br>Vehicle Revenue |  |
| Mode            | Passenger Trip                     | Mile                                  | Hour                                  |  |
| Demand Response | \$102.45                           | 0.0                                   | 0.2                                   |  |
| Total           | \$102.45                           | 0.0                                   | 0.2                                   |  |