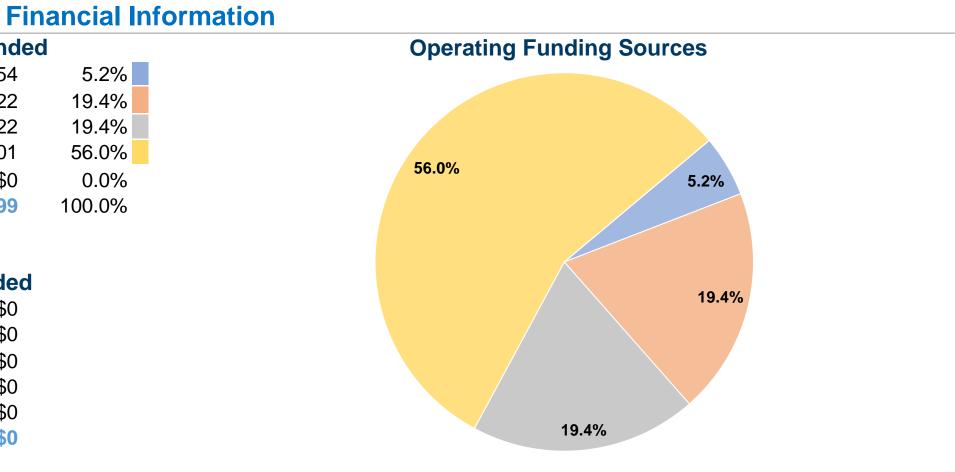

#### **Database Information**

NTDID: 7R04-70079 Reporter Type: Rural General Public Transit

| Sources of Operating Funds     | Expend   |
|--------------------------------|----------|
| Fare Revenues                  | \$654    |
| Local Funds                    | \$2,422  |
| State Funds                    | \$2,422  |
| Federal Assistance             | \$7,001  |
| Other Funds                    | \$0      |
| Total Operating Funds Expended | \$12,499 |