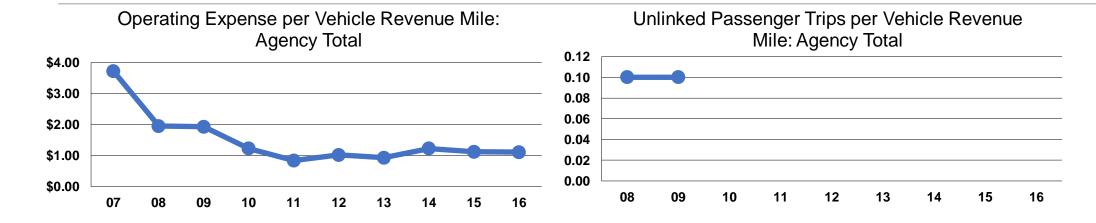

#### **Service Efficiency**

| Operating Expenses per Vehicle Revenue Mile | Operating Expenses per<br>Vehicle Revenue Hour |  |  |
|---------------------------------------------|------------------------------------------------|--|--|
| \$1.11                                      | \$28.60                                        |  |  |
| \$1.11                                      | \$28.60                                        |  |  |

### **Service Effectiveness**

|                 | Operating Expenses per Unlinked | Unlinked Trips per<br>Vehicle Revenue | Unlinked Trips per<br>Vehicle Revenue |
|-----------------|---------------------------------|---------------------------------------|---------------------------------------|
| Mode            | Passenger Trip                  | Mile                                  | Hour                                  |
| Demand Response | \$30.24                         | 0.0                                   | 1.0                                   |
| Total           | \$30.24                         | 0.0                                   | 0.9                                   |