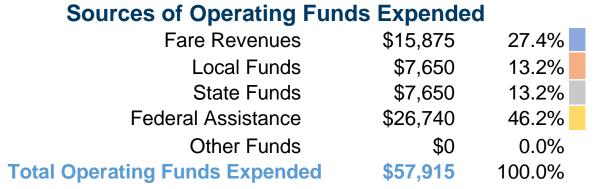

## Financial Information

#### **Summary of Operating Expenses (OE)**

\$57,915 Total Operating Expenses

#### **Sources of Capital Funds Expended**

Fare Revenues \$0
Local Funds \$0
State Funds \$0
Federal Assistance \$0
Other Funds \$0

Total Capital Funds Expended \$0