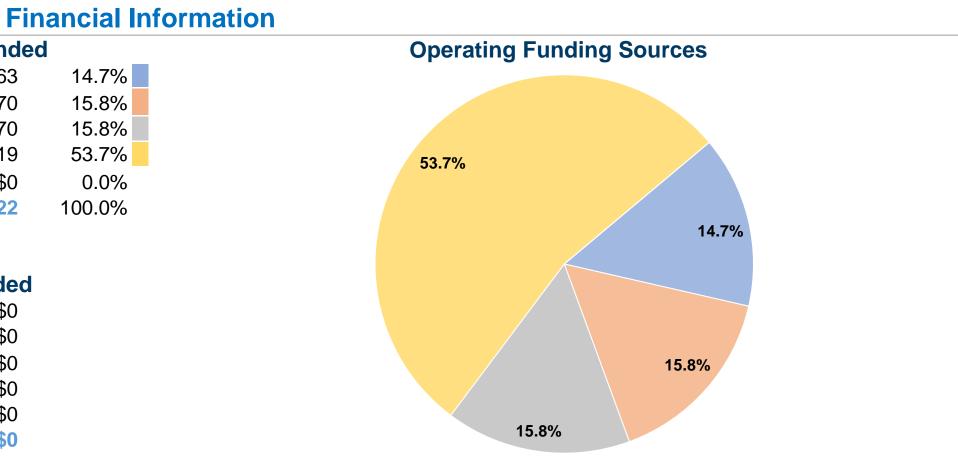

| <b>General Information</b>                |                                  | F         |
|-------------------------------------------|----------------------------------|-----------|
|                                           | Sources of Operating Fun         | ds Expenc |
|                                           | Fare Revenues                    | \$5,263   |
| Service Consumption                       | Local Funds                      | \$5,670   |
| 2,004 Annual Unlinked Trips (UPT)         | State Funds                      | \$5,670   |
|                                           | Federal Assistance               | \$19,219  |
| Service Supplied                          | Other Funds                      | \$C       |
| 25,685 Annual Vehicle Revenue Miles (VRM) | Total Operating Funds Expended   | \$35,822  |
| 620 Annual Vehicle Revenue Hours (VRH)    |                                  |           |
| Summary of Operating Expenses (OE)        | Sources of Capital Funds Expende |           |
| \$35,822 Total Operating Expenses         | Fare Revenues                    | - \$0     |
|                                           | Local Funds                      | 02        |