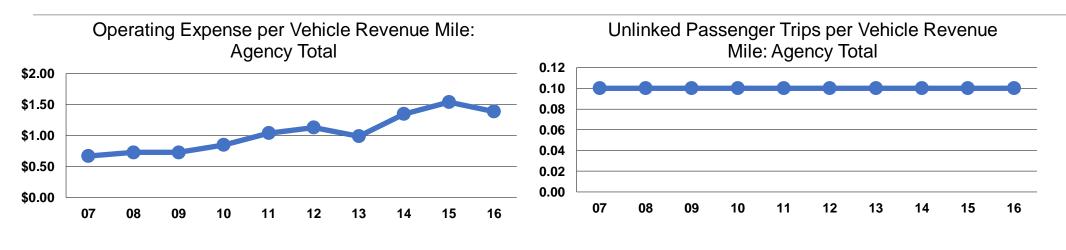

## **Performance Measures**

## **Service Efficiency**

|                 | <b>Operating Expenses per</b> | <b>Operating Expenses per</b> |  |  |
|-----------------|-------------------------------|-------------------------------|--|--|
| Mode            | Vehicle Revenue Mile          | Vehicle Revenue Hour          |  |  |
| Demand Response | \$1.39                        | \$57.78                       |  |  |
| Total           | \$1.39                        | \$57.78                       |  |  |

|                 | Service Effectiveness              |                                       |                                       |
|-----------------|------------------------------------|---------------------------------------|---------------------------------------|
| _               | Operating Expenses<br>per Unlinked | Unlinked Trips per<br>Vehicle Revenue | Unlinked Trips per<br>Vehicle Revenue |
| Mode            | Passenger Trip                     | Mile                                  | Hour                                  |
| Demand Response | \$17.88                            | 0.1                                   | 3.2                                   |
| Total           | \$17.88                            | 0.1                                   | 3.2                                   |