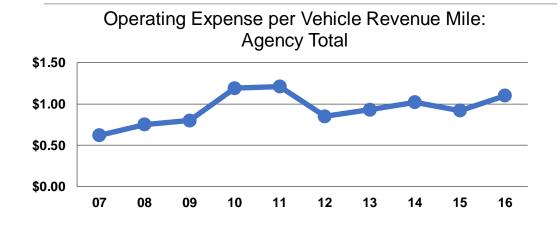

## **Performance Measures**

| Service | Efficiency |
|---------|------------|
|         | LINCICICY  |

| Mode            | Operating Expenses per<br>Vehicle Revenue Mile | Operating Expenses per<br>Vehicle Revenue Hour |
|-----------------|------------------------------------------------|------------------------------------------------|
| Demand Response | \$1.10                                         | \$29.80                                        |
| Total           | \$1.10                                         | \$29.80                                        |