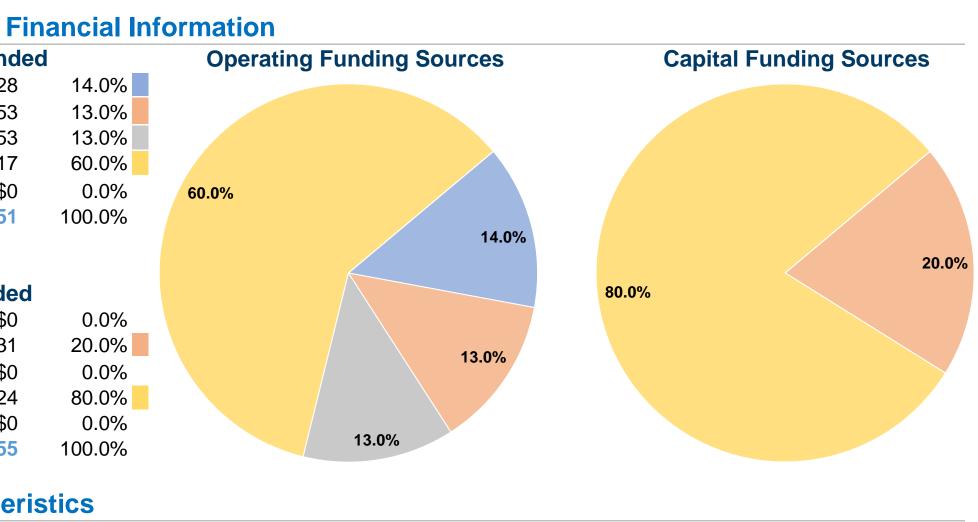

## Hitch & Hay Public Transit

2016 Annual Agency Profile

| <b>General Information</b>                  |                                  | F                           |  |
|---------------------------------------------|----------------------------------|-----------------------------|--|
|                                             | Sources of Operating Fund        | s of Operating Funds Expend |  |
|                                             | Fare Revenues                    | \$10,128                    |  |
| Service Consumption                         | Local Funds                      | \$9,353                     |  |
| 1,866 Annual Unlinked Trips (UPT)           | State Funds                      | \$9,353                     |  |
|                                             | Federal Assistance               | \$43,317                    |  |
| Service Supplied                            | Other Funds                      | \$0                         |  |
| 65,573 Annual Vehicle Revenue Miles (VRM)   | Total Operating Funds Expended   | \$72,151                    |  |
| 2,421 Annual Vehicle Revenue Hours (VRH)    |                                  |                             |  |
| Summary of Operating Expenses (OE)          | Sources of Capital Funds Expende |                             |  |
| \$72,151 Total Operating Expenses           | Fare Revenues                    | - \$0                       |  |
|                                             | Local Funds                      | \$7,131                     |  |
| Database Information                        | State Funds                      | \$0                         |  |
| NTDID: 7R04-70100                           | Federal Assistance               | \$28,524                    |  |
| Reporter Type: Rural General Public Transit | Other Funds                      | \$0                         |  |
|                                             | Total Capital Funds Expended     | \$35,655                    |  |