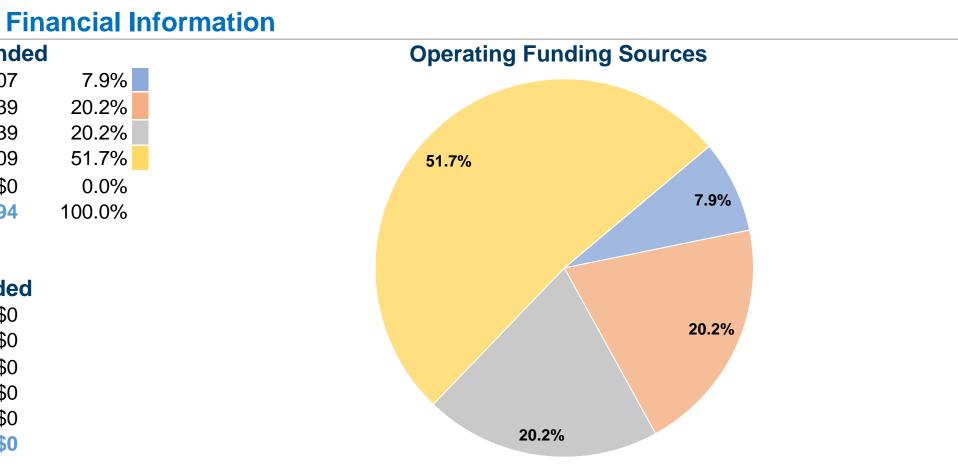

#### **Sources of Operating Funds Expended** Fare Revenues \$6,507 \$16,639 Local Funds State Funds \$16,639 \$42,609 Federal Assistance Other Funds \$0 **Total Operating Funds Expended** \$82,394