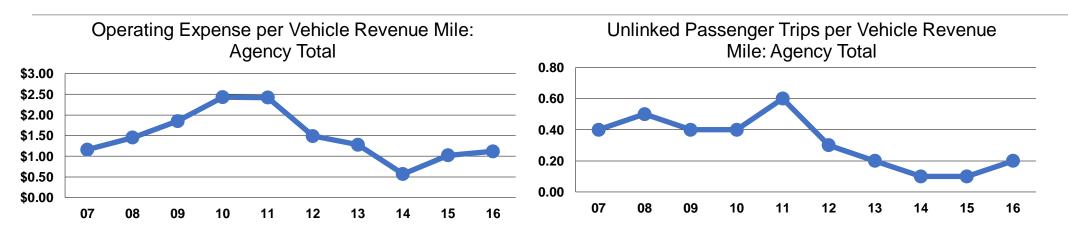

### **Service Efficiency**

|                 | <b>Operating Expenses per</b> | <b>Operating Expenses per</b> |  |  |
|-----------------|-------------------------------|-------------------------------|--|--|
| Mode            | Vehicle Revenue Mile          | Vehicle Revenue Hour          |  |  |
| Demand Response | \$1.12                        | \$28.29                       |  |  |
| Total           | \$1.12                        | \$28.29                       |  |  |

|                 | Service Effectiveness              |                                       |                                       |
|-----------------|------------------------------------|---------------------------------------|---------------------------------------|
|                 | Operating Expenses<br>per Unlinked | Unlinked Trips per<br>Vehicle Revenue | Unlinked Trips per<br>Vehicle Revenue |
| Mode            | Passenger Trip                     | Mile                                  | Hour                                  |
| Demand Response | \$7.22                             | 0.2                                   | 3.9                                   |
| Total           | \$7.22                             | 0.2                                   | 3.9                                   |