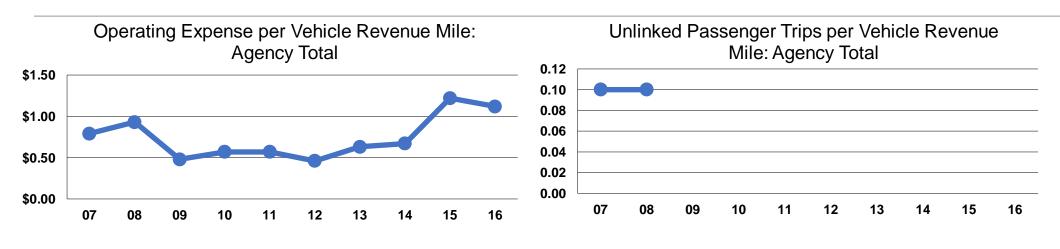

#### **Service Efficiency**

|                 | <b>Operating Expenses per</b> | <b>Operating Expenses per</b> |  |  |
|-----------------|-------------------------------|-------------------------------|--|--|
| Mode            | Vehicle Revenue Mile          | Vehicle Revenue Hour          |  |  |
| Demand Response | \$1.12                        | \$23.84                       |  |  |
| Total           | \$1.12                        | \$23.84                       |  |  |

|                 | Service Effectiveness                                |                                               |                                               |
|-----------------|------------------------------------------------------|-----------------------------------------------|-----------------------------------------------|
| Mode            | Operating Expenses<br>per Unlinked<br>Passenger Trip | Unlinked Trips per<br>Vehicle Revenue<br>Mile | Unlinked Trips per<br>Vehicle Revenue<br>Hour |
| Demand Response | \$57.40                                              | 0.0                                           | 0.4                                           |
| Total           | \$57.40                                              | 0.0                                           | 0.4                                           |
| Total           | ψ51.10                                               | 0.0                                           | 0.4                                           |