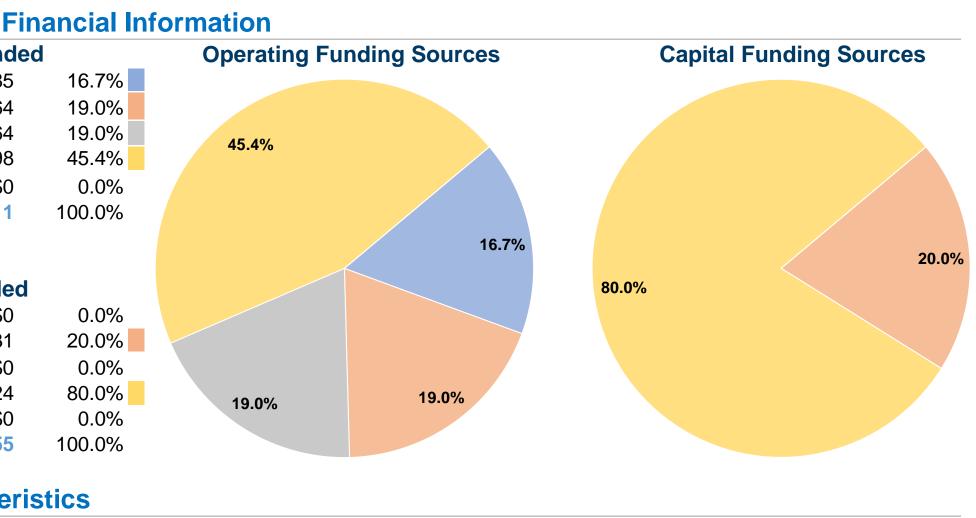

# **Community Memorial Health Center Burwell**

2016 Annual Agency Profile

| General Information                                                                   |                                       | Fin         |
|---------------------------------------------------------------------------------------|---------------------------------------|-------------|
|                                                                                       | Sources of Operating Fund             | ds Expended |
|                                                                                       | Fare Revenues                         | \$5,785     |
| Service Consumption                                                                   | Local Funds                           | \$6,564     |
| 603 Annual Unlinked Trips (UPT)                                                       | State Funds                           | \$6,564     |
|                                                                                       | Federal Assistance                    | \$15,698    |
| Service Supplied                                                                      | Other Funds                           | \$0         |
| 30,796 Annual Vehicle Revenue Miles (VRM)<br>1,452 Annual Vehicle Revenue Hours (VRH) | <b>Total Operating Funds Expended</b> | \$34,611    |
| Summary of Operating Expenses (OE)                                                    | Sources of Capital Funds              | s Expended  |
| \$34,611 Total Operating Expenses                                                     | Fare Revenues                         | \$0         |
|                                                                                       | Local Funds                           | \$7 131     |

#### **Database Information**

**NTDID:** 7R04-70113 **Reporter Type:** Rural General Public Transit

| Fare Revenues                | \$0      |
|------------------------------|----------|
| Local Funds                  | \$7,131  |
| State Funds                  | \$0      |
| Federal Assistance           | \$28,524 |
| Other Funds                  | \$0      |
| Total Capital Funds Expended | \$35,655 |
|                              |          |