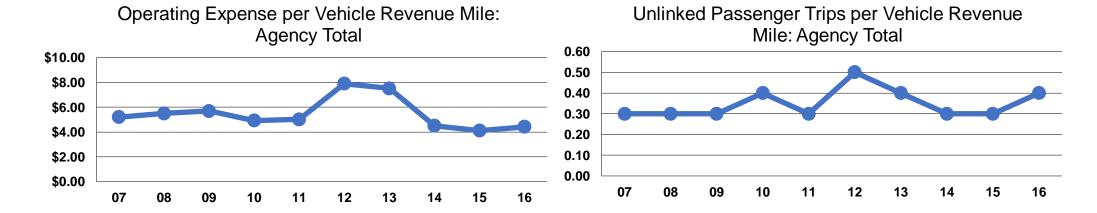

### **Service Efficiency**

| Operating Expenses per | Operating Expenses per |  |  |
|------------------------|------------------------|--|--|
| Vehicle Revenue Mile   | Vehicle Revenue Hour   |  |  |
| \$4.41                 | \$42.22                |  |  |
| \$4.41                 | \$42.22                |  |  |

## **Service Effectiveness**

|                 | Operating Expenses per Unlinked | Unlinked Trips per<br>Vehicle Revenue | Unlinked Trips per<br>Vehicle Revenue |
|-----------------|---------------------------------|---------------------------------------|---------------------------------------|
| Mode            | Passenger Trip                  | Mile                                  | Hour                                  |
| Demand Response | \$11.71                         | 0.4                                   | 3.6                                   |
| Total           | \$11.70                         | 0.4                                   | 3.6                                   |