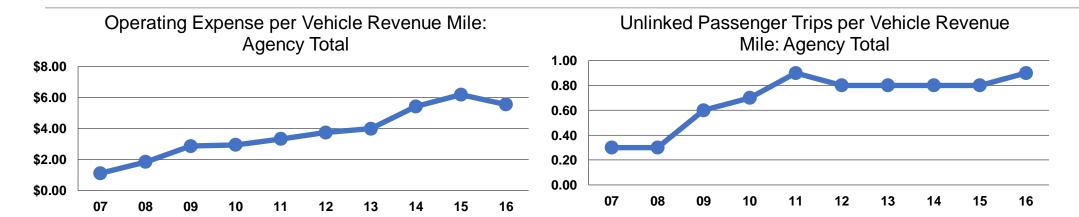

#### **Service Efficiency**

|                 | Operating Expenses per | Operating Expenses per |  |
|-----------------|------------------------|------------------------|--|
| Mode            | Vehicle Revenue Mile   | Vehicle Revenue Hour   |  |
| Demand Response | \$5.56                 | \$32.32                |  |
| Total           | <b>\$5.56</b>          | \$32.32                |  |

# **Service Effectiveness**

|                 | Operating Expenses per Unlinked | Unlinked Trips per<br>Vehicle Revenue | Unlinked Trips per<br>Vehicle Revenue |
|-----------------|---------------------------------|---------------------------------------|---------------------------------------|
| Mode            | Passenger Trip                  | Mile                                  | Hour                                  |
| Demand Response | \$5.98                          | 0.9                                   | 5.4                                   |
| Total           | \$5.98                          | 0.9                                   | 5.4                                   |