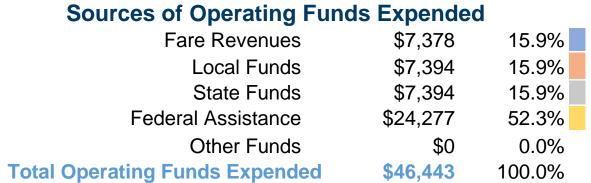

## **Summary of Operating Expenses (OE)**

\$46,443 **Total Operating Expenses** 

#### **Sources of Capital Funds Expended**

Fare Revenues \$0 Local Funds State Funds Federal Assistance \$0 Other Funds **Total Capital Funds Expended** \$0