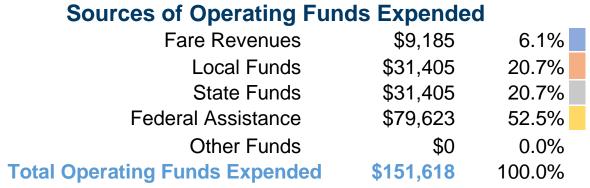

## **Summary of Operating Expenses (OE)**

\$151,618 Total Operating Expenses

#### **Sources of Capital Funds Expended**

Fare Revenues \$0 Local Funds State Funds Federal Assistance \$0 Other Funds **Total Capital Funds Expended** \$0