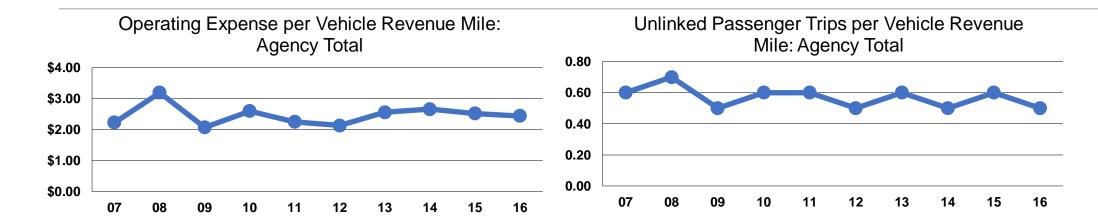

## **Service Efficiency**

| Operating Expenses per Vehicle Revenue Mile | Operating Expenses per<br>Vehicle Revenue Hour |  |  |
|---------------------------------------------|------------------------------------------------|--|--|
| \$2.44                                      | \$33.21                                        |  |  |
| \$2.44                                      | \$33.21                                        |  |  |

## **Service Effectiveness**

|                 | Operating Expenses per Unlinked | Unlinked Trips per<br>Vehicle Revenue | Unlinked Trips per<br>Vehicle Revenue |
|-----------------|---------------------------------|---------------------------------------|---------------------------------------|
| Mode            | Passenger Trip                  | Mile                                  | Hour                                  |
| Demand Response | \$4.59                          | 0.5                                   | 7.2                                   |
| Total           | \$4.59                          | 0.5                                   | 7.2                                   |