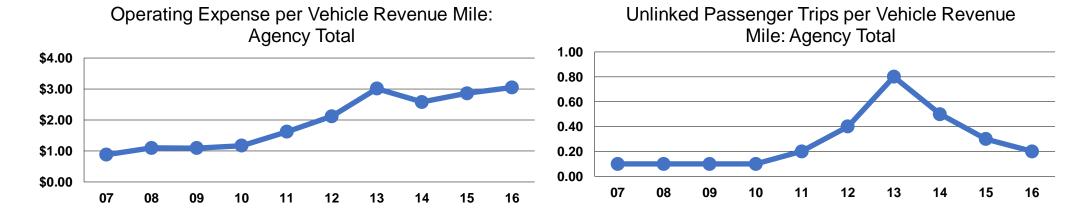

#### **Performance Measures**

## **Service Efficiency**

ModeVehicle Revenue MileVehicle Revenue HourDemand Response\$3.05\$86.85Total\$3.05\$86.85

## **Service Effectiveness**

**Operating Expenses Unlinked Trips per Unlinked Trips per** per Unlinked **Vehicle Revenue** Vehicle Revenue **Passenger Trip** Mode Mile Hour Demand Response \$18.42 0.2 4.7 \$18.42 4.7 0.2 **Total** 