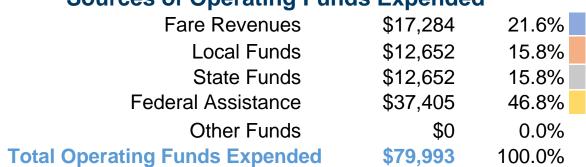

# Sources of Operating Funds Expended

#### **Summary of Operating Expenses (OE)**

\$79,993 Total Operating Expenses