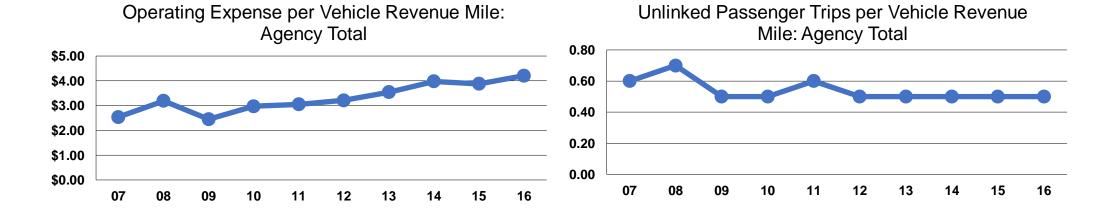

## **Service Efficiency**

|                 | Operating Expenses per |
|-----------------|------------------------|
| Mode            | Vehicle Revenue Mile   |
| Demand Response | \$4.21                 |
| Total           | \$4.21                 |