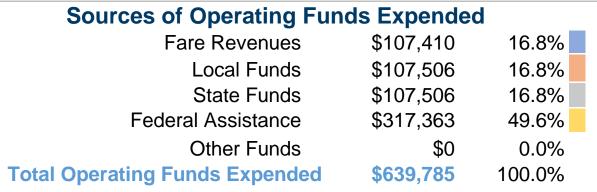

## **Sources of Capital Funds Expended**

| Fare Revenues                | \$0        |
|------------------------------|------------|
| Local Funds                  | \$0        |
| State Funds                  | \$0        |
| Federal Assistance           | \$0        |
| Other Funds                  | \$0        |
| Total Capital Funds Expended | <b>\$0</b> |

# Operating Funding Sources 49.6% 16.8%