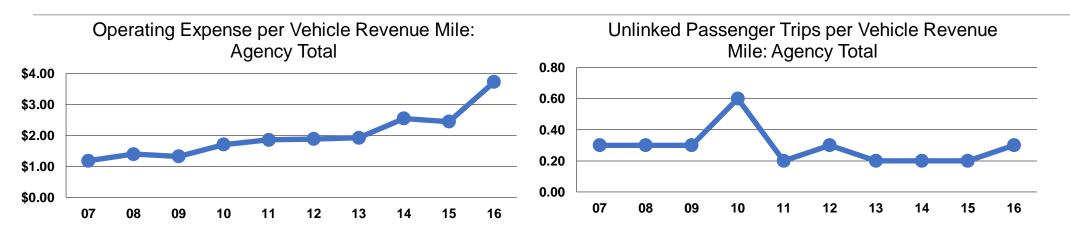

#### **Performance Measures**

#### **Service Efficiency**

|                 | <b>Operating Expenses per</b> | <b>Operating Expenses per</b> |  |
|-----------------|-------------------------------|-------------------------------|--|
| Mode            | Vehicle Revenue Mile          | Vehicle Revenue Hour          |  |
| Demand Response | \$3.73                        | \$34.52                       |  |
| Total           | \$3.73                        | \$34.52                       |  |

|                 | Service Effectiveness              |                                       |                                       |
|-----------------|------------------------------------|---------------------------------------|---------------------------------------|
|                 | Operating Expenses<br>per Unlinked | Unlinked Trips per<br>Vehicle Revenue | Unlinked Trips per<br>Vehicle Revenue |
| Mode            | Passenger Trip                     | Mile                                  | Hour                                  |
| Demand Response | \$13.53                            | 0.3                                   | 2.6                                   |
| Total           | \$13.53                            | 0.3                                   | 2.6                                   |