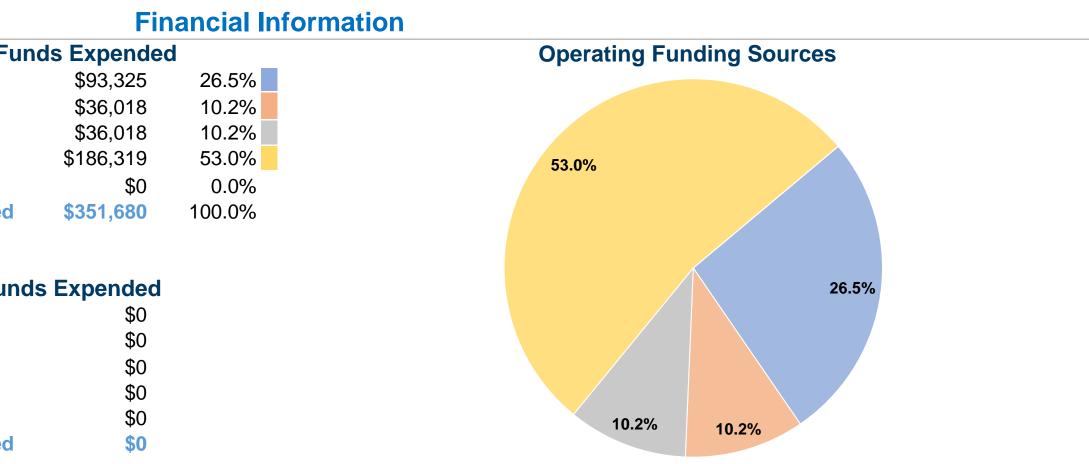

# **Community Concern**

2016 Annual Agency Profile

| <b>General Information</b>                |                                       |
|-------------------------------------------|---------------------------------------|
|                                           | Sources of Operating Fu               |
|                                           | Fare Revenues                         |
| Service Consumption                       | Local Funds                           |
| 26,001 Annual Unlinked Trips (UPT)        | State Funds                           |
|                                           | Federal Assistance                    |
| Service Supplied                          | Other Funds                           |
| 94,165 Annual Vehicle Revenue Miles (VRM) | <b>Total Operating Funds Expended</b> |
| 10,187 Annual Vehicle Revenue Hours (VRH) |                                       |
| Summary of Operating Expenses (OE)        | Sources of Capital Fun                |

\$351,680 Total Operating Expenses

## \$186,319 \$0 \$351,680

#### unds Expended

| Fare Revenues                | \$0        |
|------------------------------|------------|
| Local Funds                  | \$0        |
| State Funds                  | \$0        |
| Federal Assistance           | \$0        |
| Other Funds                  | \$0        |
| Total Capital Funds Expended | <b>\$0</b> |