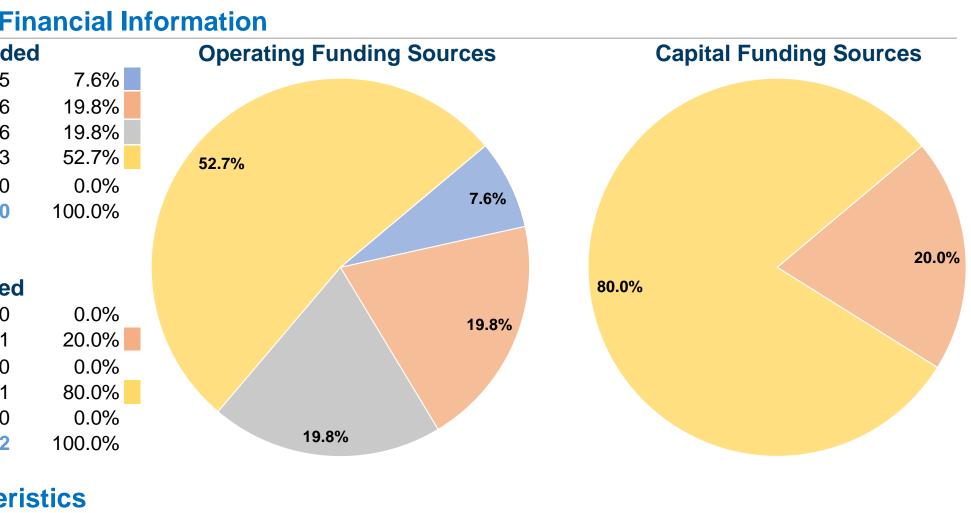

| General                                     | I Information               | Financial Information               |                 |            |                                  |                 |                         |                      |                      |
|---------------------------------------------|-----------------------------|-------------------------------------|-----------------|------------|----------------------------------|-----------------|-------------------------|----------------------|----------------------|
|                                             |                             | Sources of Operating Funds Expended |                 |            | <b>Operating Funding Sources</b> |                 | Capital Funding Sources |                      |                      |
|                                             |                             | I                                   | are Revenues    | \$32,895   | 7.6%                             |                 |                         |                      |                      |
| Service Consumption                         |                             |                                     | Local Funds     | \$85,416   | 19.8%                            |                 |                         |                      |                      |
| 13,290 Annual I                             | Unlinked Trips (UPT)        |                                     | State Funds     | \$85,416   | 19.8%                            |                 |                         |                      |                      |
|                                             |                             | Fede                                | eral Assistance | \$226,903  | 52.7%                            | 52.7%           |                         |                      |                      |
| Service Supplied                            |                             | Other Funds                         |                 | \$0        | 0.0%                             |                 | 7.6%                    |                      |                      |
| 258,267 Annual Vehicle Revenue Miles (VRM)  |                             | Total Operating F                   | Funds Expended  | \$430,630  | 100.0%                           |                 | 7.0%                    |                      |                      |
| 12,214 Annual V                             | Vehicle Revenue Hours (VRH) |                                     |                 |            |                                  |                 |                         |                      |                      |
|                                             |                             |                                     |                 |            |                                  |                 |                         |                      | 20.0                 |
| Summary of Operating Expenses (OE)          |                             | Sources of Capital Funds Expended   |                 |            |                                  |                 |                         | 80.0%                |                      |
| \$430,630 Total Operating Expenses          |                             | Fare Revenues                       |                 | \$0        | 0.0%                             |                 | 19.8%                   |                      |                      |
|                                             |                             |                                     | Local Funds     | \$10,331   | 20.0%                            |                 |                         |                      |                      |
| Database Information                        |                             | State Funds                         |                 | \$0        | 0.0%                             |                 |                         |                      |                      |
| NTDID: 7R04-70160                           |                             | Federal Assistance                  |                 | \$41,321   | 80.0%                            |                 |                         |                      |                      |
| Reporter Type: Rural General Public Transit |                             | Other Funds                         |                 | \$0        | 0.0%                             |                 | 0.00/                   |                      |                      |
|                                             |                             | Total Capital F                     | Funds Expended  | \$51,652   | 100.0%                           |                 | 9.8%                    |                      |                      |
|                                             |                             |                                     | Modal           | Characteri | stics                            |                 |                         |                      |                      |
| <b>Operation Characteristi</b>              | CS                          |                                     |                 |            |                                  |                 |                         |                      |                      |
|                                             | Vehicles Op                 | erated                              |                 |            |                                  |                 |                         |                      |                      |
|                                             | at Maximum                  | iximum Service                      |                 |            |                                  |                 |                         |                      |                      |
|                                             | Directly                    | Purchased                           | Operating       | Fare       |                                  | Uses of Capital | Annual Unlinked         | Annual Vehicle       | Annual Vehicle       |
| Mode                                        | Operated                    | Transportation                      | Expenses        | Revenues   |                                  | Funds           | Trips                   | <b>Revenue Miles</b> | <b>Revenue Hours</b> |
| Demand Response                             | 11                          | -                                   | \$430,630       | \$32,895   |                                  | \$51,652        | 13,290                  | 258,267              | 12,21                |
| Total                                       | 11                          | -                                   | \$430,630       | \$32,895   |                                  | \$51,652        | 13,290                  | 258,267              | 12,21                |
| Performance Measures                        |                             |                                     |                 |            |                                  |                 |                         |                      |                      |
|                                             | Serv                        | Service Efficiency                  |                 |            |                                  | S               | Service Effectiveness   |                      |                      |
|                                             |                             |                                     |                 |            |                                  | -               | Operating Expenses      | Unlinked Trips per   | Unlinked Trips pe    |
|                                             |                             |                                     |                 |            |                                  |                 |                         |                      |                      |