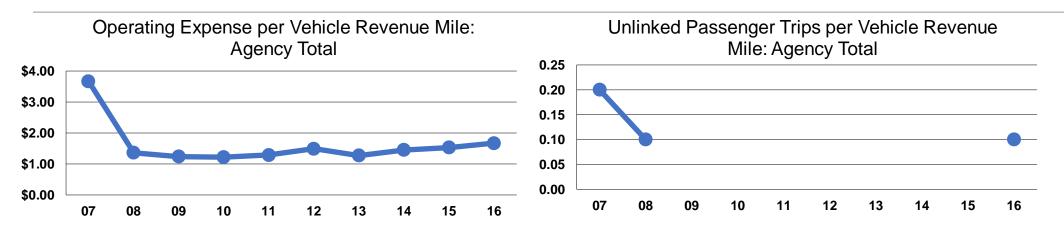

|                 | <b>Operating Expenses per</b> | <b>Operating Expenses per</b> |  |  |
|-----------------|-------------------------------|-------------------------------|--|--|
| Mode            | Vehicle Revenue Mile          | Vehicle Revenue Hour          |  |  |
| Demand Response | \$1.67                        | \$35.26                       |  |  |
| Total           | \$1.67                        | \$35.26                       |  |  |

|                 | Service Effectiveness              |                                       |                                       |  |  |
|-----------------|------------------------------------|---------------------------------------|---------------------------------------|--|--|
|                 | Operating Expenses<br>per Unlinked | Unlinked Trips per<br>Vehicle Revenue | Unlinked Trips per<br>Vehicle Revenue |  |  |
| Mode            | Passenger Trip                     | Mile                                  | Hour                                  |  |  |
| Demand Response | \$32.40                            | 0.1                                   | 1.1                                   |  |  |
| Total           | \$32.40                            | 0.1                                   | 1.1                                   |  |  |