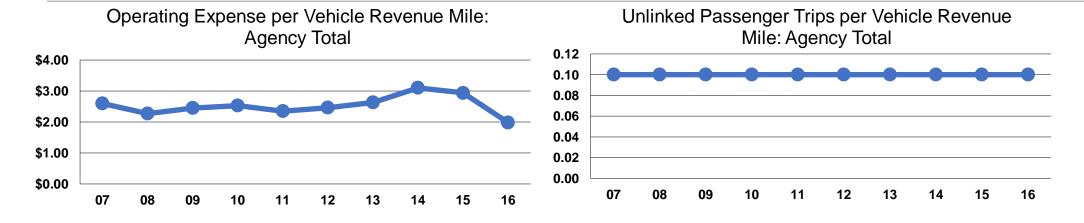

### **Service Efficiency**

Operating Expenses per
Vehicle Revenue Mile

\$1.98

\$1.98

\$34.37

# Service Effectiveness

|                 | Operating Expenses per Unlinked | Unlinked Trips per<br>Vehicle Revenue | Unlinked Trips per<br>Vehicle Revenue |
|-----------------|---------------------------------|---------------------------------------|---------------------------------------|
| Mode            | Passenger Trip                  | Mile                                  | Hour                                  |
| Demand Response | \$23.18                         | 0.1                                   | 1.5                                   |
| Total           | \$23.18                         | 0.1                                   | 1.5                                   |