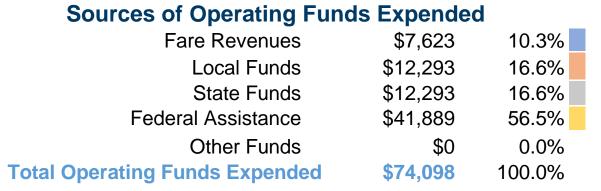

### **Summary of Operating Expenses (OE)**

\$74,098 Total Operating Expenses

#### **Sources of Capital Funds Expended**

Fare Revenues \$0
Local Funds \$0
State Funds \$0
Federal Assistance \$0
Other Funds \$0
Total Capital Funds Expended \$0