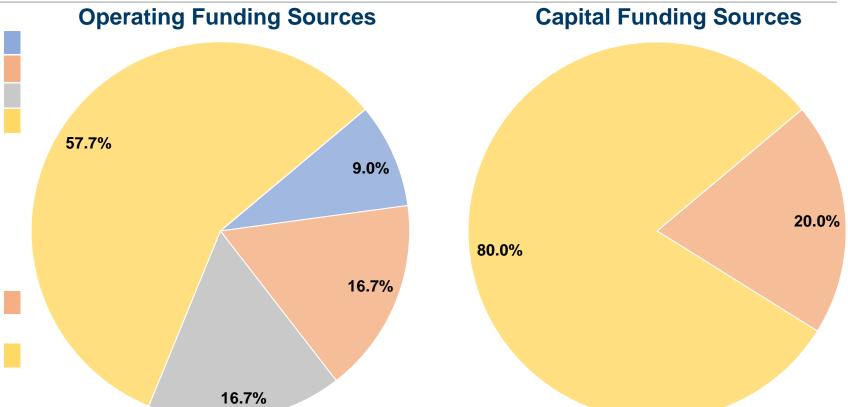

# **Financial Information**

#### **Sources of Capital Funds Expended**

| • • • • • • • • • • • • • • • • • • • |           |        |
|---------------------------------------|-----------|--------|
| Fare Revenues                         | \$0       | 0.0%   |
| Local Funds                           | \$27,793  | 20.0%  |
| State Funds                           | \$0       | 0.0%   |
| Federal Assistance                    | \$111,166 | 80.0%  |
| Other Funds                           | \$0       | 0.0%   |
| <b>Total Capital Funds Expended</b>   | \$138,959 | 100.0% |
|                                       |           |        |