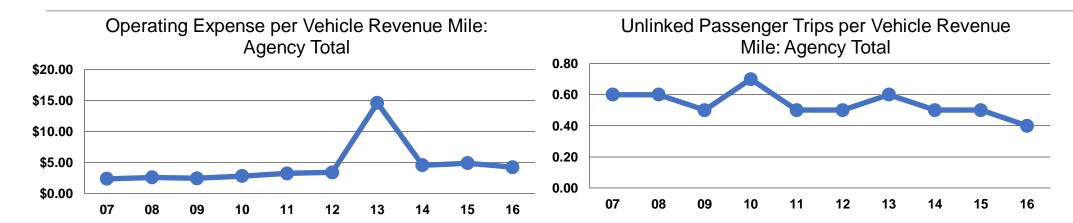

# **Service Efficiency**

|                 | Operating Expenses per | Operating Expenses per |  |
|-----------------|------------------------|------------------------|--|
| Mode            | Vehicle Revenue Mile   | Vehicle Revenue Hour   |  |
| Demand Response | \$4.26                 | \$87.18                |  |
| Total           | \$4.26                 | \$87.18                |  |

# **Service Effectiveness**

|                 | Operating Expenses per Unlinked | Unlinked Trips per<br>Vehicle Revenue | Unlinked Trips per<br>Vehicle Revenue |
|-----------------|---------------------------------|---------------------------------------|---------------------------------------|
| Mode            | Passenger Trip                  | Mile                                  | Hour                                  |
| Demand Response | \$10.99                         | 0.4                                   | 7.9                                   |
| Total           | \$10.99                         | 0.4                                   | 7.9                                   |