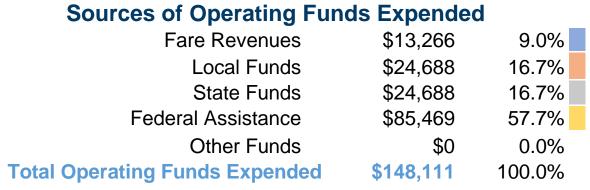

# **Summary of Operating Expenses (OE)**

\$148,111 Total Operating Expenses

# **Financial Information**