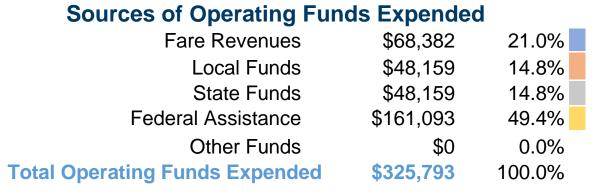

#### **Sources of Capital Funds Expended**

Fare Revenues \$0
Local Funds \$0
State Funds \$0
Federal Assistance \$0
Other Funds \$0

Total Capital Funds Expended \$0