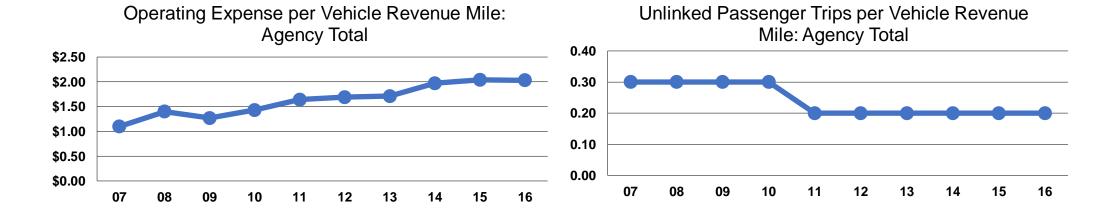

#### **Service Efficiency**

Operating Expenses per
Vehicle Revenue Mile
\$2.03
\$28.96
\$2.03

# Service Effectiveness

**Operating Expenses Unlinked Trips per Unlinked Trips per** per Unlinked **Vehicle Revenue** Vehicle Revenue **Passenger Trip** Mode Mile Hour Demand Response \$8.44 0.2 3.4 \$8.44 0.2 3.4 **Total** 