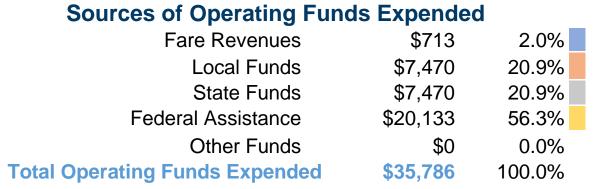

## **Summary of Operating Expenses (OE)**

\$35,786 Total Operating Expenses

# **Financial Information**