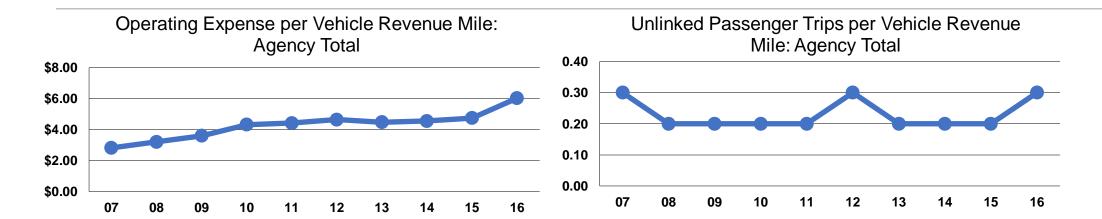

## **Service Efficiency**

| Operating Expenses per Vehicle Revenue Mile | Operating Expenses per<br>Vehicle Revenue Hour |  |  |
|---------------------------------------------|------------------------------------------------|--|--|
| \$6.03                                      | \$26.85                                        |  |  |
| \$6.03                                      | \$26.85                                        |  |  |

# **Service Effectiveness**

|                 | Operating Expenses per Unlinked | Unlinked Trips per<br>Vehicle Revenue | Unlinked Trips per<br>Vehicle Revenue |
|-----------------|---------------------------------|---------------------------------------|---------------------------------------|
| Mode            | Passenger Trip                  | Mile                                  | Hour                                  |
| Demand Response | \$23.42                         | 0.3                                   | 1.2                                   |
| Total           | \$23.42                         | 0.3                                   | 1.1                                   |