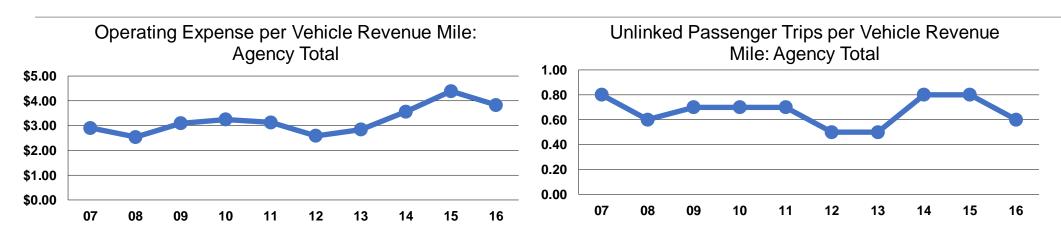

## **Performance Measures**

## Service Efficiency

|                 | <b>Operating Expenses per</b> | <b>Operating Expenses per</b> |  |  |
|-----------------|-------------------------------|-------------------------------|--|--|
| Mode            | Vehicle Revenue Mile          | Vehicle Revenue Hour          |  |  |
| Demand Response | \$3.83                        | \$37.23                       |  |  |
| Total           | \$3.83                        | \$37.23                       |  |  |

|                 | Service Effectiveness              |                                       |                                       |  |  |
|-----------------|------------------------------------|---------------------------------------|---------------------------------------|--|--|
|                 | Operating Expenses<br>per Unlinked | Unlinked Trips per<br>Vehicle Revenue | Unlinked Trips per<br>Vehicle Revenue |  |  |
| Mode            | Passenger Trip                     | Mile                                  | Hour                                  |  |  |
| Demand Response | \$6.33                             | 0.6                                   | 5.9                                   |  |  |
| Total           | \$6.33                             | 0.6                                   | 5.9                                   |  |  |