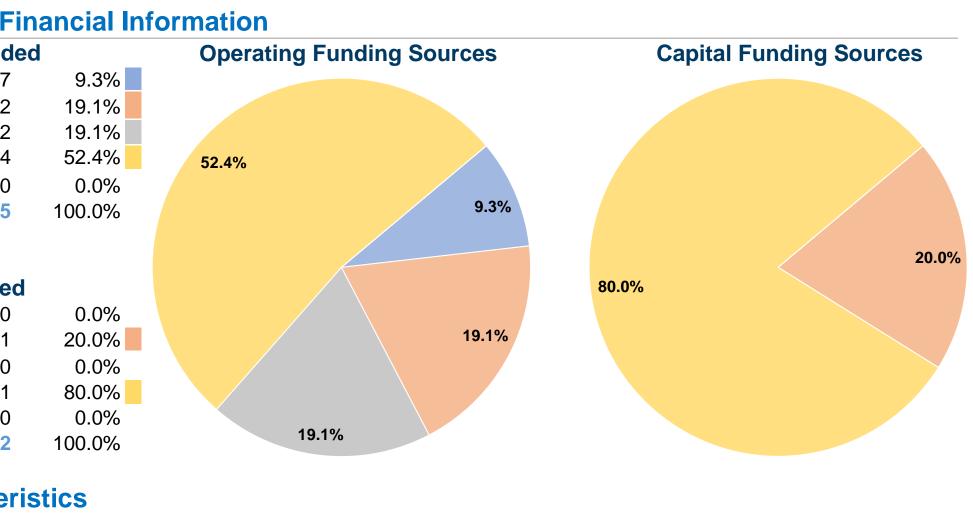

## **Kimball/Banner Extension Service**

2016 Annual Agency Profile

| General I                                   | Financial Information     |                                     |                 |            |                                  |                 |                         |                      |               |
|---------------------------------------------|---------------------------|-------------------------------------|-----------------|------------|----------------------------------|-----------------|-------------------------|----------------------|---------------|
|                                             |                           | Sources of Operating Funds Expended |                 |            | <b>Operating Funding Sources</b> |                 | Capital Funding Sources |                      |               |
|                                             |                           | I                                   | are Revenues    | \$4,647    | 9.3%                             |                 |                         |                      |               |
| Service Consumption                         |                           |                                     | Local Funds     | \$9,572    | 19.1%                            |                 |                         |                      |               |
| 7,900 Annual Un                             | linked Trips (UPT)        |                                     | State Funds     | \$9,572    | 19.1%                            |                 |                         |                      |               |
|                                             |                           | Fede                                | eral Assistance | \$26,204   | 52.4%                            | 52.4%           |                         |                      |               |
| Service Supplied                            |                           |                                     | Other Funds     | \$0        | 0.0%                             |                 |                         |                      |               |
| 13,052 Annual Ve                            | hicle Revenue Miles (VRM) | Total Operating F                   | unds Expended   | \$49,995   | 100.0%                           |                 | 9.3%                    |                      |               |
| 1,343 Annual Ve                             | hicle Revenue Hours (VRH) |                                     |                 |            |                                  |                 |                         |                      |               |
|                                             |                           |                                     |                 |            |                                  |                 |                         |                      | 20.0          |
| Summary of Operating Expenses (OE)          |                           | Sources of Capital Funds Expended   |                 |            |                                  |                 |                         | 80.0%                |               |
| \$49,995 Total Operating Expenses           |                           | Fare Revenues                       |                 | \$0        | 0.0%                             |                 |                         |                      |               |
|                                             |                           |                                     | Local Funds     | \$10,331   | 20.0%                            |                 | 19.1%                   |                      |               |
| Database Information                        |                           |                                     | State Funds     | \$0        | 0.0%                             |                 |                         |                      |               |
| NTDID: 7R04-70200                           |                           | Fede                                | eral Assistance | \$41,321   | 80.0%                            |                 |                         |                      |               |
| Reporter Type: Rural General Public Transit |                           |                                     | Other Funds     | \$0        | 0.0%                             |                 | 40/                     |                      |               |
|                                             |                           | Total Capital F                     | unds Expended   | \$51,652   | 100.0%                           | 19              | .1%                     |                      |               |
|                                             |                           |                                     | Modal           | Characteri | stics                            |                 |                         |                      |               |
| <b>Operation Characteristics</b>            | 5                         |                                     |                 |            |                                  |                 |                         |                      |               |
|                                             | Vehicles Op               | perated                             |                 |            |                                  |                 |                         |                      |               |
|                                             | at Maximum                | um Service                          |                 |            |                                  |                 |                         |                      |               |
|                                             | Directly                  | Purchased                           | Operating       | Fare       |                                  | Uses of Capital | Annual Unlinked         | Annual Vehicle       | Annual Vehicl |
| Mode                                        | Operated                  | Transportation                      | Expenses        | Revenues   |                                  | Funds           | Trips                   | <b>Revenue Miles</b> | Revenue Hour  |
| Demand Response                             | - 1                       | · -                                 | \$49,995        | \$4,647    |                                  | \$51,652        | 7,900                   | 13,052               | 1,34          |
| Total                                       | 1                         | -                                   | \$49,995        | \$4,647    |                                  | \$51,652        | 7,900                   | 13,052               | 1,34          |