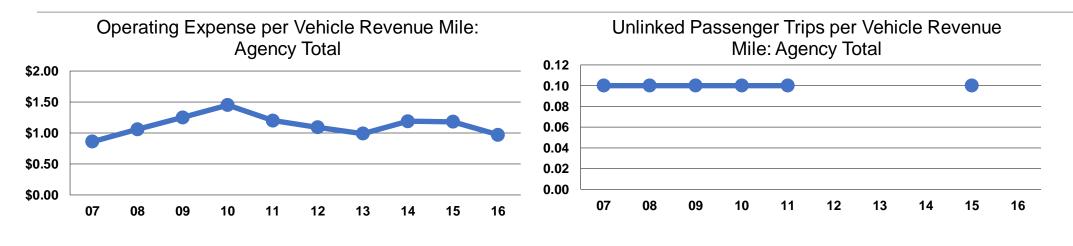

## Service Efficiency

|                 | <b>Operating Expenses per</b> | <b>Operating Expenses per</b> |  |
|-----------------|-------------------------------|-------------------------------|--|
| Mode            | Vehicle Revenue Mile          | Vehicle Revenue Hour          |  |
| Demand Response | \$0.97                        | \$19.11                       |  |
| Total           | \$0.97                        | \$19.11                       |  |

|                 | Service Effectiveness              |                                       |                                       |  |  |
|-----------------|------------------------------------|---------------------------------------|---------------------------------------|--|--|
|                 | Operating Expenses<br>per Unlinked | Unlinked Trips per<br>Vehicle Revenue | Unlinked Trips per<br>Vehicle Revenue |  |  |
| Mode            | Passenger Trip                     | Mile                                  | Hour                                  |  |  |
| Demand Response | \$23.78                            | 0.0                                   | 0.8                                   |  |  |
| Total           | \$23.78                            | 0.0                                   | 0.8                                   |  |  |