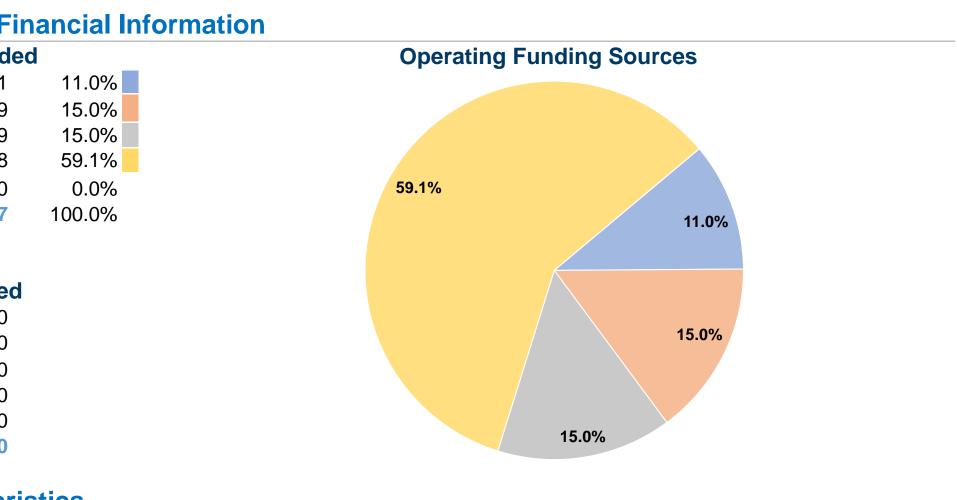

| <b>General Information</b>                  |                        | Financial Information               |            |        |                 |                           |                      |                      |  |
|---------------------------------------------|------------------------|-------------------------------------|------------|--------|-----------------|---------------------------|----------------------|----------------------|--|
|                                             | Sources o              | Sources of Operating Funds Expended |            |        |                 | Operating Funding Sources |                      |                      |  |
|                                             |                        | are Revenues                        | \$7,151    | 11.0%  |                 |                           | 0                    |                      |  |
| Service Consumption                         |                        | Local Funds                         | \$9,729    | 15.0%  |                 |                           |                      |                      |  |
| 2,734 Annual Unlinked Trips (UPT)           |                        | State Funds                         | \$9,729    | 15.0%  |                 |                           |                      |                      |  |
|                                             | Fede                   | ral Assistance                      | \$38,398   | 59.1%  |                 |                           |                      |                      |  |
| Service Supplied                            |                        | Other Funds                         | \$0        | 0.0%   |                 | 59.1%                     |                      |                      |  |
| 66,952 Annual Vehicle Revenue Miles         | VRM) Total Operating F | unds Expended                       | \$65,007   | 100.0% |                 |                           | 11.0%                |                      |  |
| 3,402 Annual Vehicle Revenue Hours          | (VRH)                  |                                     |            |        |                 |                           |                      |                      |  |
|                                             |                        |                                     |            |        |                 |                           |                      |                      |  |
| Summary of Operating Expenses (OE)          | Sources                | Sources of Capital Funds Expended   |            |        |                 |                           |                      |                      |  |
| \$65,007 Total Operating Expenses           | F                      | Fare Revenues                       |            |        |                 |                           | 45.00/               |                      |  |
|                                             |                        | Local Funds                         | \$0<br>\$0 |        |                 |                           | 15.0%                |                      |  |
| Database Information                        |                        | State Funds                         |            |        |                 |                           |                      |                      |  |
| NTDID: 7R04-70212                           | Fede                   | Federal Assistance                  |            |        |                 |                           |                      |                      |  |
| Reporter Type: Rural General Public Transit |                        | Other Funds                         |            |        |                 |                           | 15.0%                |                      |  |
|                                             | Total Capital F        | <b>Total Capital Funds Expended</b> |            |        |                 |                           | 13.076               |                      |  |
|                                             |                        | Modal                               | Characteri | stics  |                 |                           |                      |                      |  |
| <b>Operation Characteristics</b>            |                        |                                     |            |        |                 |                           |                      |                      |  |
| Veh                                         | icles Operated         |                                     |            |        |                 |                           |                      |                      |  |
| at Ma                                       | aximum Service         | Service                             |            |        |                 |                           |                      |                      |  |
| Directly                                    | Purchased              | Operating                           | Fare       |        | Uses of Capital | Annual Unlinked           | Annual Vehicle       | Annual Vehicle       |  |
| Mode Operated                               | Transportation         | Expenses                            | Revenues   |        | Funds           | Trips                     | <b>Revenue Miles</b> | <b>Revenue Hours</b> |  |
| Demand Response 3                           | -                      | \$65,007                            | \$7,151    |        | \$0             | 2,734                     | 66,952               | 3,402                |  |
| Total 3                                     |                        | \$65,007                            | \$7,151    |        | \$0             | 2,734                     | 66,952               | 3,402                |  |