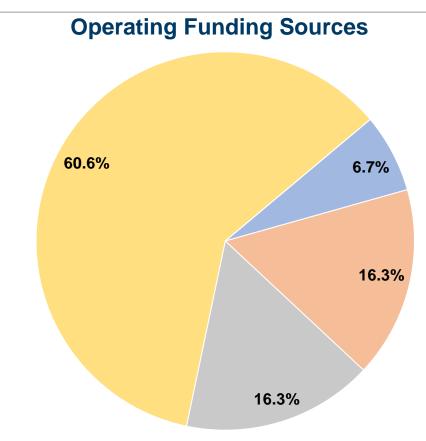

#### **Sources of Capital Funds Expended**

| Courses of Capital Lands E   | .xpciiaca  |
|------------------------------|------------|
| Fare Revenues                | \$0        |
| Local Funds                  | \$0        |
| State Funds                  | \$0        |
| Federal Assistance           | \$0        |
| Other Funds                  | \$0        |
| Total Capital Funds Expended | <b>\$0</b> |
|                              |            |