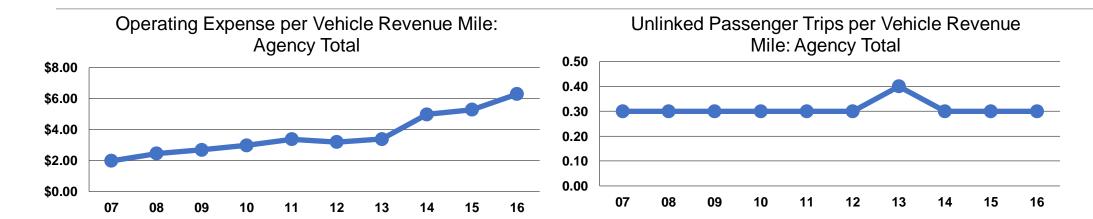

## **Service Efficiency**

| Operating Expenses per Vehicle Revenue Mile | Operating Expenses per<br>Vehicle Revenue Hour |  |  |
|---------------------------------------------|------------------------------------------------|--|--|
| \$6.29                                      | \$68.28                                        |  |  |
| <b>\$6.29</b>                               | \$68.28                                        |  |  |

## **Service Effectiveness**

|                 | Operating Expenses per Unlinked | Unlinked Trips per<br>Vehicle Revenue | Unlinked Trips per<br>Vehicle Revenue |
|-----------------|---------------------------------|---------------------------------------|---------------------------------------|
| Mode            | Passenger Trip                  | Mile                                  | Hour                                  |
| Demand Response | \$22.06                         | 0.3                                   | 3.1                                   |
| Total           | \$22.06                         | 0.3                                   | 3.1                                   |