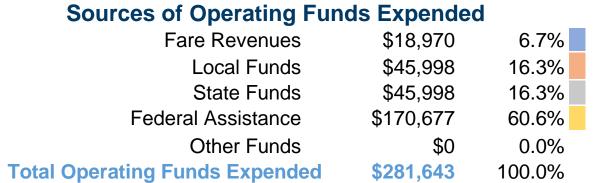

#### **Sources of Capital Funds Expended**

| Courses of Capital Lands E   | .xpciiaca  |
|------------------------------|------------|
| Fare Revenues                | \$0        |
| Local Funds                  | \$0        |
| State Funds                  | \$0        |
| Federal Assistance           | \$0        |
| Other Funds                  | \$0        |
| Total Capital Funds Expended | <b>\$0</b> |
|                              |            |