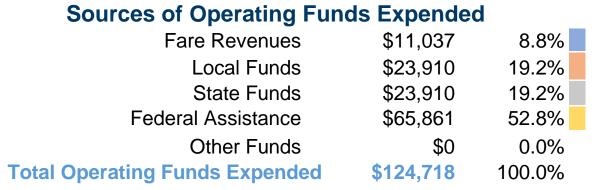

# **Summary of Operating Expenses (OE)**

\$124,718 Total Operating Expenses

#### **Sources of Capital Funds Expended**

Fare Revenues Local Funds \$0 State Funds \$0 Federal Assistance \$0 Other Funds \$0 **Total Capital Funds Expended \$0** 