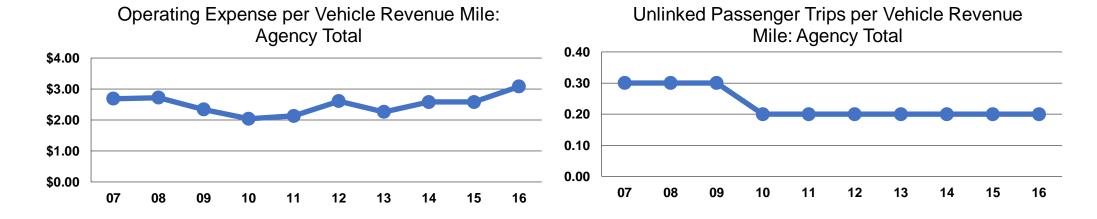

## **Service Efficiency**

**Operating Expenses per Operating Expenses per Vehicle Revenue Mile Vehicle Revenue Hour Demand Response** \$3.08 \$59.65 \$3.08 \$59.65

# **Service Effectiveness**

|                 | Operating Expenses per Unlinked | Unlinked Trips per<br>Vehicle Revenue | Unlinked Trips per<br>Vehicle Revenue |
|-----------------|---------------------------------|---------------------------------------|---------------------------------------|
| Mode            | Passenger Trip                  | Mile                                  | Hour                                  |
| Demand Response | \$18.81                         | 0.2                                   | 3.2                                   |
| Total           | \$18.81                         | 0.2                                   | 3.2                                   |