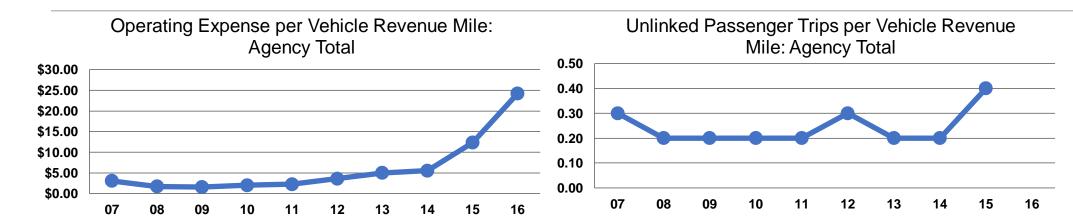

## **Service Efficiency**

| Operating Expenses per | Operating Expenses per |  |  |
|------------------------|------------------------|--|--|
| Vehicle Revenue Mile   | Vehicle Revenue Hour   |  |  |
| \$24.22                | \$228.63               |  |  |
| \$24.22                | \$228.63               |  |  |

# **Service Effectiveness**

|                 | Operating Expenses per Unlinked | Unlinked Trips per<br>Vehicle Revenue | Unlinked Trips per<br>Vehicle Revenue |
|-----------------|---------------------------------|---------------------------------------|---------------------------------------|
| Mode            | Passenger Trip                  | Mile                                  | Hour                                  |
| Demand Response | \$1,381.33                      | 0.0                                   | 0.2                                   |
| Total           | \$1,381.33                      | 0.0                                   | 0.2                                   |