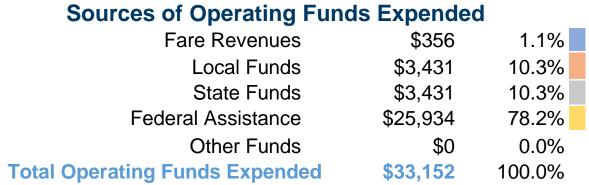

### **Summary of Operating Expenses (OE)**

\$33,152 Total Operating Expenses

#### **Sources of Capital Funds Expended**

Fare Revenues \$0
Local Funds \$0
State Funds \$0
Federal Assistance \$0
Other Funds \$0

Total Capital Funds Expended \$0