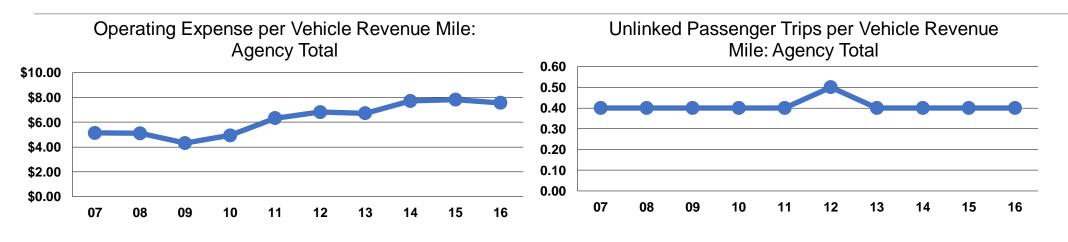

## Service Efficiency

|                 | <b>Operating Expenses per</b> | <b>Operating Expenses per</b> |  |
|-----------------|-------------------------------|-------------------------------|--|
| Mode            | Vehicle Revenue Mile          | Vehicle Revenue Hour          |  |
| Demand Response | \$7.56                        | \$92.50                       |  |
| Total           | \$7.56                        | \$92.50                       |  |

|                 | Service Effectiveness              |                                       |                                       |
|-----------------|------------------------------------|---------------------------------------|---------------------------------------|
|                 | Operating Expenses<br>per Unlinked | Unlinked Trips per<br>Vehicle Revenue | Unlinked Trips per<br>Vehicle Revenue |
| Mode            | Passenger Trip                     | Mile                                  | Hour                                  |
| Demand Response | \$17.93                            | 0.4                                   | 5.2                                   |
| Total           | \$17.93                            | 0.4                                   | 5.2                                   |