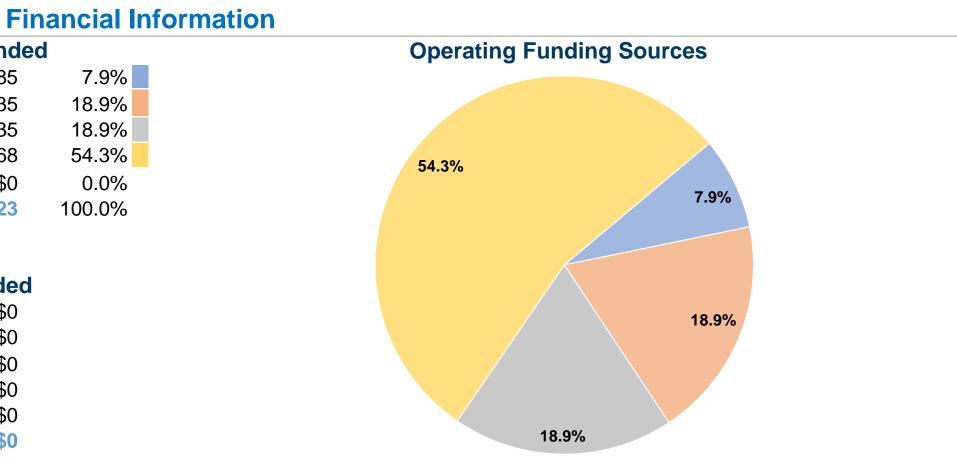

#### **Database Information**

**NTDID:** 7R04-70232 **Reporter Type:** Rural General Public Transit

| Sources of Operating Funds     | Expend           |
|--------------------------------|------------------|
| Fare Revenues                  | \$9,585          |
| Local Funds                    | \$23,035         |
| State Funds                    | \$23,035         |
| Federal Assistance             | \$66,168         |
| Other Funds                    | \$0              |
| Total Operating Funds Expended | <b>\$121,823</b> |