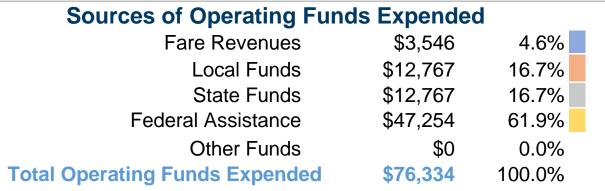

# Operating Funding Sources 4.6% 16.7%

## **Summary of Operating Expenses (OE)**

\$76,334 Total Operating Expenses

## **Sources of Capital Funds Expended**

| Fare Revenues                | \$0        |
|------------------------------|------------|
| Local Funds                  | \$0        |
| State Funds                  | \$0        |
| Federal Assistance           | \$0        |
| Other Funds                  | \$0        |
| Total Capital Funds Expended | <b>\$0</b> |
|                              |            |