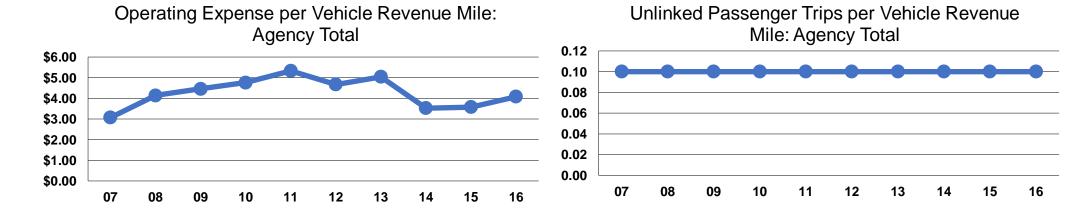

## **Service Efficiency**

|                 | Operating Expenses per | <b>Operating Expenses per</b> |  |  |
|-----------------|------------------------|-------------------------------|--|--|
| Mode            | Vehicle Revenue Mile   | Vehicle Revenue Hour          |  |  |
| Demand Response | \$4.08                 | \$67.67                       |  |  |
| Total           | \$4.08                 | \$67.67                       |  |  |

## **Service Effectiveness**

|                 | Operating Expenses | Unlinked Trips per<br>Vehicle Revenue | Unlinked Trips per<br>Vehicle Revenue |
|-----------------|--------------------|---------------------------------------|---------------------------------------|
|                 | per Unlinked       | venicie Revenue                       | venicie Revenue                       |
| Mode            | Passenger Trip     | Mile                                  | Hour                                  |
| Demand Response | \$33.63            | 0.1                                   | 2.0                                   |
| Total           | \$33.63            | 0.1                                   | 2.0                                   |