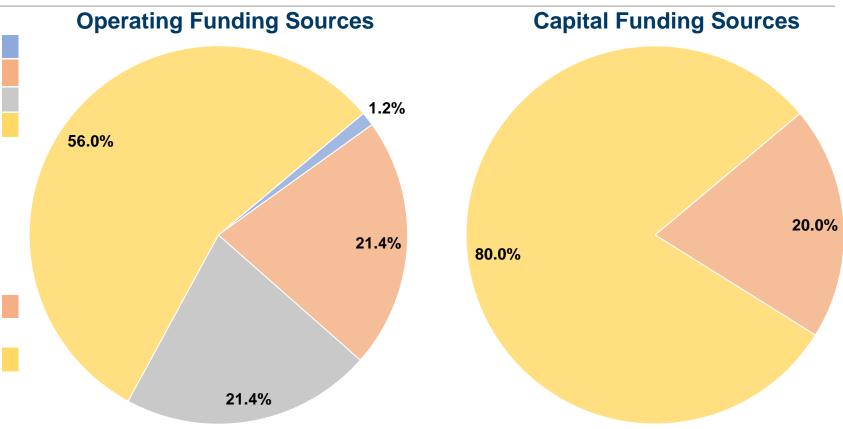

### **Summary of Operating Expenses (OE)**

\$64,337 Total Operating Expenses

#### **Sources of Capital Funds Expended**

| Fare Revenues                | \$0             | 0.0%   |
|------------------------------|-----------------|--------|
| Local Funds                  | \$10,331        | 20.0%  |
| State Funds                  | \$0             | 0.0%   |
| Federal Assistance           | \$41,321        | 80.0%  |
| Other Funds                  | \$0             | 0.0%   |
| Total Capital Funds Expended | <b>\$51,652</b> | 100.0% |
|                              |                 |        |