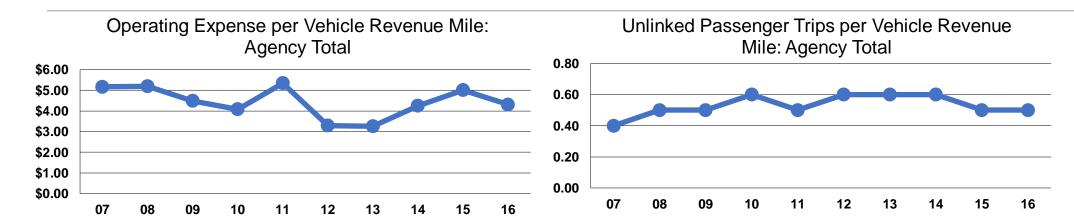

## **Service Efficiency**

| Operating Expenses per | Operating Expenses per |  |  |
|------------------------|------------------------|--|--|
| Vehicle Revenue Mile   | Vehicle Revenue Hour   |  |  |
| \$4.31                 | \$56.63                |  |  |
| \$4.31                 | \$56.63                |  |  |

# **Service Effectiveness**

|                 | Operating Expenses per Unlinked | Unlinked Trips per<br>Vehicle Revenue | Unlinked Trips per<br>Vehicle Revenue |
|-----------------|---------------------------------|---------------------------------------|---------------------------------------|
| Mode            | Passenger Trip                  | Mile                                  | Hour                                  |
| Demand Response | \$8.83                          | 0.5                                   | 6.4                                   |
| Total           | \$8.83                          | 0.5                                   | 6.4                                   |