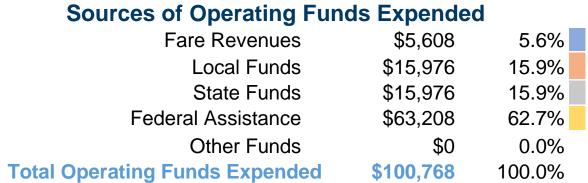

### **Summary of Operating Expenses (OE)**

\$100,768 Total Operating Expenses

#### **Sources of Capital Funds Expended**

Fare Revenues \$0
Local Funds \$0
State Funds \$0
Federal Assistance \$0
Other Funds \$0
Total Capital Funds Expended \$0

**Service Effectiveness** 