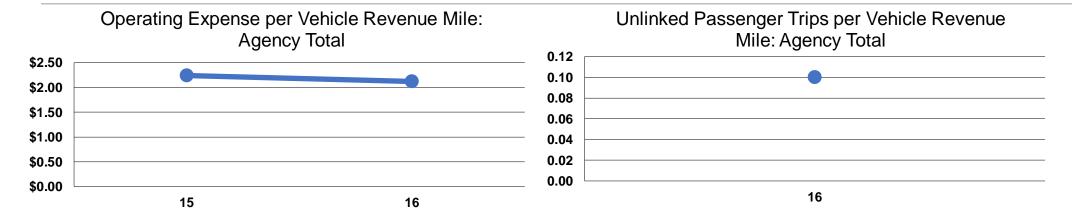

### **Service Efficiency**

|                        |                        |                 | <b>Operating Expenses</b> | <b>Unlinked Trips per</b> | <b>Unlinked Trips per</b> |
|------------------------|------------------------|-----------------|---------------------------|---------------------------|---------------------------|
| Operating Expenses per | Operating Expenses per |                 | per Unlinked              | Vehicle Revenue           | Vehicle Revenue           |
| Vehicle Revenue Mile   | Vehicle Revenue Hour   | Mode            | Passenger Trip            | Mile                      | Hour                      |
| \$2.12                 | \$54.80                | Demand Response | \$37.23                   | 0.1                       | 1.5                       |
| \$2.12                 | \$54.79                | Total           | \$37.22                   | 0.1                       | 1.5                       |