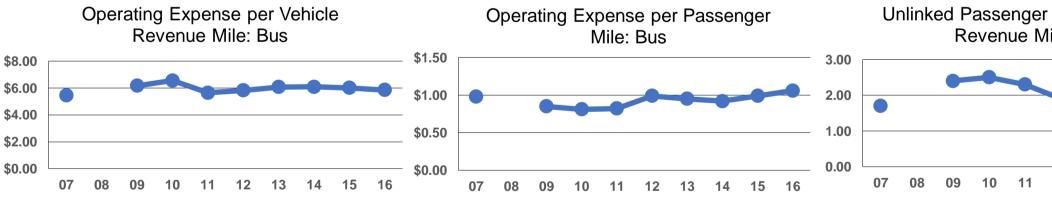

| General Information                                               |                          |                                       |                       |                    |                                       |                  |                       | Financial Information                                                                                                                                                                                                                                                                                                                                                                                                                                                                                                                                                                                                                                                                                                                                                                                                                                                                                                                                                                                                                                                                                                                                                                                                                                                                                                                                                                                                                                                                                                                                                                                                                                                                                                                                                                                                                                                                                                                                                                                                                                                                                                                                                                                                                                                                                                                                                                                                                                                              |                                        |                   |                         |            |  |
|-------------------------------------------------------------------|--------------------------|---------------------------------------|-----------------------|--------------------|---------------------------------------|------------------|-----------------------|------------------------------------------------------------------------------------------------------------------------------------------------------------------------------------------------------------------------------------------------------------------------------------------------------------------------------------------------------------------------------------------------------------------------------------------------------------------------------------------------------------------------------------------------------------------------------------------------------------------------------------------------------------------------------------------------------------------------------------------------------------------------------------------------------------------------------------------------------------------------------------------------------------------------------------------------------------------------------------------------------------------------------------------------------------------------------------------------------------------------------------------------------------------------------------------------------------------------------------------------------------------------------------------------------------------------------------------------------------------------------------------------------------------------------------------------------------------------------------------------------------------------------------------------------------------------------------------------------------------------------------------------------------------------------------------------------------------------------------------------------------------------------------------------------------------------------------------------------------------------------------------------------------------------------------------------------------------------------------------------------------------------------------------------------------------------------------------------------------------------------------------------------------------------------------------------------------------------------------------------------------------------------------------------------------------------------------------------------------------------------------------------------------------------------------------------------------------------------------|----------------------------------------|-------------------|-------------------------|------------|--|
|                                                                   |                          |                                       | Service Consumption   |                    |                                       |                  | Information           | Sources of Operating Funds Expended                                                                                                                                                                                                                                                                                                                                                                                                                                                                                                                                                                                                                                                                                                                                                                                                                                                                                                                                                                                                                                                                                                                                                                                                                                                                                                                                                                                                                                                                                                                                                                                                                                                                                                                                                                                                                                                                                                                                                                                                                                                                                                                                                                                                                                                                                                                                                                                                                                                |                                        |                   |                         |            |  |
|                                                                   |                          |                                       | Annual Passenge       | · /                |                                       | NTDID:           |                       | Fare Revenues                                                                                                                                                                                                                                                                                                                                                                                                                                                                                                                                                                                                                                                                                                                                                                                                                                                                                                                                                                                                                                                                                                                                                                                                                                                                                                                                                                                                                                                                                                                                                                                                                                                                                                                                                                                                                                                                                                                                                                                                                                                                                                                                                                                                                                                                                                                                                                                                                                                                      |                                        | \$769,383         | 11.1%                   |            |  |
| 70 Square M                                                       |                          | Annual Unlinked                       | • • •                 |                    | Reporter Type:                        | Full Reporter    | Local Funds           |                                                                                                                                                                                                                                                                                                                                                                                                                                                                                                                                                                                                                                                                                                                                                                                                                                                                                                                                                                                                                                                                                                                                                                                                                                                                                                                                                                                                                                                                                                                                                                                                                                                                                                                                                                                                                                                                                                                                                                                                                                                                                                                                                                                                                                                                                                                                                                                                                                                                                    | \$2,319,385                            | 33.4%             |                         |            |  |
| 176,676 <b>Population</b><br>194 <b>Pop. Rank out of 498 UZAs</b> |                          | 5,809 Average Weekday Unlinked Trips  |                       |                    |                                       |                  |                       |                                                                                                                                                                                                                                                                                                                                                                                                                                                                                                                                                                                                                                                                                                                                                                                                                                                                                                                                                                                                                                                                                                                                                                                                                                                                                                                                                                                                                                                                                                                                                                                                                                                                                                                                                                                                                                                                                                                                                                                                                                                                                                                                                                                                                                                                                                                                                                                                                                                                                    | State Funds                            |                   | 680,305 9.8%            |            |  |
|                                                                   |                          | 2,039 Average Saturday Unlinked Trips |                       |                    |                                       |                  |                       |                                                                                                                                                                                                                                                                                                                                                                                                                                                                                                                                                                                                                                                                                                                                                                                                                                                                                                                                                                                                                                                                                                                                                                                                                                                                                                                                                                                                                                                                                                                                                                                                                                                                                                                                                                                                                                                                                                                                                                                                                                                                                                                                                                                                                                                                                                                                                                                                                                                                                    | Federal Assistance                     |                   | 38.2%                   | 3          |  |
|                                                                   |                          | 20 /                                  | Average Sunday        | Unlinked Trips     |                                       |                  |                       |                                                                                                                                                                                                                                                                                                                                                                                                                                                                                                                                                                                                                                                                                                                                                                                                                                                                                                                                                                                                                                                                                                                                                                                                                                                                                                                                                                                                                                                                                                                                                                                                                                                                                                                                                                                                                                                                                                                                                                                                                                                                                                                                                                                                                                                                                                                                                                                                                                                                                    | Other Funds                            | \$518,263         | 7.5%                    |            |  |
|                                                                   |                          |                                       |                       |                    |                                       |                  |                       | Total Operating                                                                                                                                                                                                                                                                                                                                                                                                                                                                                                                                                                                                                                                                                                                                                                                                                                                                                                                                                                                                                                                                                                                                                                                                                                                                                                                                                                                                                                                                                                                                                                                                                                                                                                                                                                                                                                                                                                                                                                                                                                                                                                                                                                                                                                                                                                                                                                                                                                                                    | g Funds Expended                       | \$6,937,256       | 100.0%                  |            |  |
| Service Area Statistics                                           |                          | Servio                                | ce Supplied           |                    |                                       |                  |                       |                                                                                                                                                                                                                                                                                                                                                                                                                                                                                                                                                                                                                                                                                                                                                                                                                                                                                                                                                                                                                                                                                                                                                                                                                                                                                                                                                                                                                                                                                                                                                                                                                                                                                                                                                                                                                                                                                                                                                                                                                                                                                                                                                                                                                                                                                                                                                                                                                                                                                    | ources of Capital                      | Funds Expended    |                         |            |  |
| 45 Square Miles                                                   |                          | 1,278,428                             | Annual Vehicle R      | evenue Miles (VRM) |                                       |                  | Fare Revenues         | \$0                                                                                                                                                                                                                                                                                                                                                                                                                                                                                                                                                                                                                                                                                                                                                                                                                                                                                                                                                                                                                                                                                                                                                                                                                                                                                                                                                                                                                                                                                                                                                                                                                                                                                                                                                                                                                                                                                                                                                                                                                                                                                                                                                                                                                                                                                                                                                                                                                                                                                | 0.0%                                   |                   |                         |            |  |
| 134,149 Population                                                |                          | 103,627                               | Annual Vehicle R      | evenue Hours (VRH  | )                                     |                  |                       |                                                                                                                                                                                                                                                                                                                                                                                                                                                                                                                                                                                                                                                                                                                                                                                                                                                                                                                                                                                                                                                                                                                                                                                                                                                                                                                                                                                                                                                                                                                                                                                                                                                                                                                                                                                                                                                                                                                                                                                                                                                                                                                                                                                                                                                                                                                                                                                                                                                                                    | \$324,469                              | 469 27.4%         |                         |            |  |
| -                                                                 |                          | 35 \                                  | Vehicles Operate      | d in Maximum Servi | ce (VOMS)                             |                  |                       |                                                                                                                                                                                                                                                                                                                                                                                                                                                                                                                                                                                                                                                                                                                                                                                                                                                                                                                                                                                                                                                                                                                                                                                                                                                                                                                                                                                                                                                                                                                                                                                                                                                                                                                                                                                                                                                                                                                                                                                                                                                                                                                                                                                                                                                                                                                                                                                                                                                                                    | State Funds                            | \$0               | 0.0%                    |            |  |
|                                                                   |                          | 47 \                                  | Vehicles Availabl     | e for Maximum Serv | vice (VAMŚ)                           |                  |                       | Federal Assistance \$812,8                                                                                                                                                                                                                                                                                                                                                                                                                                                                                                                                                                                                                                                                                                                                                                                                                                                                                                                                                                                                                                                                                                                                                                                                                                                                                                                                                                                                                                                                                                                                                                                                                                                                                                                                                                                                                                                                                                                                                                                                                                                                                                                                                                                                                                                                                                                                                                                                                                                         |                                        |                   | 68.7%                   |            |  |
|                                                                   |                          |                                       |                       |                    |                                       | Other Funds \$4  |                       |                                                                                                                                                                                                                                                                                                                                                                                                                                                                                                                                                                                                                                                                                                                                                                                                                                                                                                                                                                                                                                                                                                                                                                                                                                                                                                                                                                                                                                                                                                                                                                                                                                                                                                                                                                                                                                                                                                                                                                                                                                                                                                                                                                                                                                                                                                                                                                                                                                                                                    |                                        | Cap               |                         |            |  |
|                                                                   |                          |                                       | Modal Characteristics |                    |                                       |                  |                       |                                                                                                                                                                                                                                                                                                                                                                                                                                                                                                                                                                                                                                                                                                                                                                                                                                                                                                                                                                                                                                                                                                                                                                                                                                                                                                                                                                                                                                                                                                                                                                                                                                                                                                                                                                                                                                                                                                                                                                                                                                                                                                                                                                                                                                                                                                                                                                                                                                                                                    | Total Capital Funds Expended \$1,182,5 |                   |                         |            |  |
|                                                                   | Vehicles C               | •                                     |                       |                    |                                       |                  |                       |                                                                                                                                                                                                                                                                                                                                                                                                                                                                                                                                                                                                                                                                                                                                                                                                                                                                                                                                                                                                                                                                                                                                                                                                                                                                                                                                                                                                                                                                                                                                                                                                                                                                                                                                                                                                                                                                                                                                                                                                                                                                                                                                                                                                                                                                                                                                                                                                                                                                                    |                                        |                   |                         |            |  |
| Modal Overview                                                    |                          |                                       |                       |                    | s of Capital Funds                    |                  |                       | Sur                                                                                                                                                                                                                                                                                                                                                                                                                                                                                                                                                                                                                                                                                                                                                                                                                                                                                                                                                                                                                                                                                                                                                                                                                                                                                                                                                                                                                                                                                                                                                                                                                                                                                                                                                                                                                                                                                                                                                                                                                                                                                                                                                                                                                                                                                                                                                                                                                                                                                | nmary of Operatir                      | ng Expenses (OE)  |                         |            |  |
|                                                                   | Directly                 | Purchased                             | Revenue               | •                  | Facilities and                        |                  | <b>-</b>              |                                                                                                                                                                                                                                                                                                                                                                                                                                                                                                                                                                                                                                                                                                                                                                                                                                                                                                                                                                                                                                                                                                                                                                                                                                                                                                                                                                                                                                                                                                                                                                                                                                                                                                                                                                                                                                                                                                                                                                                                                                                                                                                                                                                                                                                                                                                                                                                                                                                                                    |                                        |                   | <b>a</b> 4 <b>a</b> 6 ( |            |  |
| Mode                                                              | Operated                 | Transportation                        | Vehicles              |                    |                                       |                  | Total                 | •                                                                                                                                                                                                                                                                                                                                                                                                                                                                                                                                                                                                                                                                                                                                                                                                                                                                                                                                                                                                                                                                                                                                                                                                                                                                                                                                                                                                                                                                                                                                                                                                                                                                                                                                                                                                                                                                                                                                                                                                                                                                                                                                                                                                                                                                                                                                                                                                                                                                                  | Wages, Benefits                        | \$1,505,528       | 21.7%                   | 68.        |  |
| Demand Response                                                   | -                        | 12                                    | \$212,928             | \$0                | \$0                                   |                  | \$212,928             |                                                                                                                                                                                                                                                                                                                                                                                                                                                                                                                                                                                                                                                                                                                                                                                                                                                                                                                                                                                                                                                                                                                                                                                                                                                                                                                                                                                                                                                                                                                                                                                                                                                                                                                                                                                                                                                                                                                                                                                                                                                                                                                                                                                                                                                                                                                                                                                                                                                                                    | ials and Supplies                      | \$1,041,619       | 15.0%                   |            |  |
| Bus                                                               | -                        | 23                                    | \$899,406             | \$0                | \$70,171                              |                  | \$969,577             |                                                                                                                                                                                                                                                                                                                                                                                                                                                                                                                                                                                                                                                                                                                                                                                                                                                                                                                                                                                                                                                                                                                                                                                                                                                                                                                                                                                                                                                                                                                                                                                                                                                                                                                                                                                                                                                                                                                                                                                                                                                                                                                                                                                                                                                                                                                                                                                                                                                                                    | ed Transportation                      | \$3,236,915       | 46.7%                   |            |  |
| Total                                                             |                          | 35                                    | \$1,112,334           | \$0                | \$70,171                              | \$0              | \$1,182,505           | •                                                                                                                                                                                                                                                                                                                                                                                                                                                                                                                                                                                                                                                                                                                                                                                                                                                                                                                                                                                                                                                                                                                                                                                                                                                                                                                                                                                                                                                                                                                                                                                                                                                                                                                                                                                                                                                                                                                                                                                                                                                                                                                                                                                                                                                                                                                                                                                                                                                                                  | erating Expenses                       | \$1,153,194       | 16.6%                   |            |  |
|                                                                   |                          |                                       |                       |                    |                                       |                  |                       |                                                                                                                                                                                                                                                                                                                                                                                                                                                                                                                                                                                                                                                                                                                                                                                                                                                                                                                                                                                                                                                                                                                                                                                                                                                                                                                                                                                                                                                                                                                                                                                                                                                                                                                                                                                                                                                                                                                                                                                                                                                                                                                                                                                                                                                                                                                                                                                                                                                                                    | perating Expenses                      | \$6,937,256       | 100.0%                  |            |  |
|                                                                   |                          |                                       |                       |                    |                                       |                  |                       | Reconciling OE C                                                                                                                                                                                                                                                                                                                                                                                                                                                                                                                                                                                                                                                                                                                                                                                                                                                                                                                                                                                                                                                                                                                                                                                                                                                                                                                                                                                                                                                                                                                                                                                                                                                                                                                                                                                                                                                                                                                                                                                                                                                                                                                                                                                                                                                                                                                                                                                                                                                                   | •                                      | \$0               |                         |            |  |
|                                                                   |                          |                                       |                       |                    |                                       |                  |                       |                                                                                                                                                                                                                                                                                                                                                                                                                                                                                                                                                                                                                                                                                                                                                                                                                                                                                                                                                                                                                                                                                                                                                                                                                                                                                                                                                                                                                                                                                                                                                                                                                                                                                                                                                                                                                                                                                                                                                                                                                                                                                                                                                                                                                                                                                                                                                                                                                                                                                    | ed Transportation                      | <b>\$</b>         |                         |            |  |
|                                                                   |                          |                                       |                       |                    |                                       |                  |                       | (Кер                                                                                                                                                                                                                                                                                                                                                                                                                                                                                                                                                                                                                                                                                                                                                                                                                                                                                                                                                                                                                                                                                                                                                                                                                                                                                                                                                                                                                                                                                                                                                                                                                                                                                                                                                                                                                                                                                                                                                                                                                                                                                                                                                                                                                                                                                                                                                                                                                                                                               | orted Separately)                      | \$0               |                         |            |  |
| <b>Operation Characterist</b>                                     | ics                      |                                       |                       |                    |                                       |                  |                       | Fixed Guideway                                                                                                                                                                                                                                                                                                                                                                                                                                                                                                                                                                                                                                                                                                                                                                                                                                                                                                                                                                                                                                                                                                                                                                                                                                                                                                                                                                                                                                                                                                                                                                                                                                                                                                                                                                                                                                                                                                                                                                                                                                                                                                                                                                                                                                                                                                                                                                                                                                                                     | Vehicles Available                     | Vehicles Operated |                         |            |  |
|                                                                   | Operating                |                                       | Uses of               | Annual             | Annual                                | Annual Vehicle   | Annual Vehicle        | Directional                                                                                                                                                                                                                                                                                                                                                                                                                                                                                                                                                                                                                                                                                                                                                                                                                                                                                                                                                                                                                                                                                                                                                                                                                                                                                                                                                                                                                                                                                                                                                                                                                                                                                                                                                                                                                                                                                                                                                                                                                                                                                                                                                                                                                                                                                                                                                                                                                                                                        | for Maximum                            | in Maximum        |                         | Pe         |  |
| Mode                                                              | Expenses                 | Fare Revenues                         | Capital Funds         | Passenger Miles    | Unlinked Trips                        | Revenue Miles    | <b>Revenue Hours</b>  | Route Miles                                                                                                                                                                                                                                                                                                                                                                                                                                                                                                                                                                                                                                                                                                                                                                                                                                                                                                                                                                                                                                                                                                                                                                                                                                                                                                                                                                                                                                                                                                                                                                                                                                                                                                                                                                                                                                                                                                                                                                                                                                                                                                                                                                                                                                                                                                                                                                                                                                                                        | Service                                | Service           | Spare                   | <b>∕</b> e |  |
| Demand Response                                                   | \$1,326,546 <sup>1</sup> | <b>\$154,853</b> <sup>1</sup>         | \$212,928             | 302,287            | 52,373                                | 320,998          | 23,454                | 0.0                                                                                                                                                                                                                                                                                                                                                                                                                                                                                                                                                                                                                                                                                                                                                                                                                                                                                                                                                                                                                                                                                                                                                                                                                                                                                                                                                                                                                                                                                                                                                                                                                                                                                                                                                                                                                                                                                                                                                                                                                                                                                                                                                                                                                                                                                                                                                                                                                                                                                | 15                                     | 12                | 1                       |            |  |
| Bus                                                               | \$5,610,710              | \$614,530                             | \$969,577             | 5,307,621          | 1,486,051                             | 957,430          | 80,173                | 0.0                                                                                                                                                                                                                                                                                                                                                                                                                                                                                                                                                                                                                                                                                                                                                                                                                                                                                                                                                                                                                                                                                                                                                                                                                                                                                                                                                                                                                                                                                                                                                                                                                                                                                                                                                                                                                                                                                                                                                                                                                                                                                                                                                                                                                                                                                                                                                                                                                                                                                | 32                                     | 23                |                         |            |  |
| Total                                                             | \$6,937,256              | \$769,383                             | \$1,182,505           | 5,609,908          | 1,538,424                             | 1,278,428        | 103,627               | 0.0                                                                                                                                                                                                                                                                                                                                                                                                                                                                                                                                                                                                                                                                                                                                                                                                                                                                                                                                                                                                                                                                                                                                                                                                                                                                                                                                                                                                                                                                                                                                                                                                                                                                                                                                                                                                                                                                                                                                                                                                                                                                                                                                                                                                                                                                                                                                                                                                                                                                                | 47                                     | 35                |                         | ,          |  |
| Performance Measures                                              | 6                        | Se                                    | rvice Efficiency      | /                  |                                       |                  |                       |                                                                                                                                                                                                                                                                                                                                                                                                                                                                                                                                                                                                                                                                                                                                                                                                                                                                                                                                                                                                                                                                                                                                                                                                                                                                                                                                                                                                                                                                                                                                                                                                                                                                                                                                                                                                                                                                                                                                                                                                                                                                                                                                                                                                                                                                                                                                                                                                                                                                                    | Service Effe                           | ectiveness        |                         |            |  |
| Operat                                                            |                          |                                       |                       | ating Expenses per |                                       | -                | Operating Expe        | enses per Operating Expenses                                                                                                                                                                                                                                                                                                                                                                                                                                                                                                                                                                                                                                                                                                                                                                                                                                                                                                                                                                                                                                                                                                                                                                                                                                                                                                                                                                                                                                                                                                                                                                                                                                                                                                                                                                                                                                                                                                                                                                                                                                                                                                                                                                                                                                                                                                                                                                                                                                                       |                                        | Unlinked          | ed Trips per            |            |  |
| Mode                                                              | Veł                      | hicle Revenue Mile                    | Veh                   | nicle Revenue Hour |                                       | Mode             | Passe                 | enger Mile Unlink                                                                                                                                                                                                                                                                                                                                                                                                                                                                                                                                                                                                                                                                                                                                                                                                                                                                                                                                                                                                                                                                                                                                                                                                                                                                                                                                                                                                                                                                                                                                                                                                                                                                                                                                                                                                                                                                                                                                                                                                                                                                                                                                                                                                                                                                                                                                                                                                                                                                  | ed Passenger Trip                      | Vehicle Revo      | enue Mile               | Ve         |  |
| Demand Response                                                   |                          | \$4.13                                |                       | \$56.56            |                                       | Demand Response  | е                     | \$4.39                                                                                                                                                                                                                                                                                                                                                                                                                                                                                                                                                                                                                                                                                                                                                                                                                                                                                                                                                                                                                                                                                                                                                                                                                                                                                                                                                                                                                                                                                                                                                                                                                                                                                                                                                                                                                                                                                                                                                                                                                                                                                                                                                                                                                                                                                                                                                                                                                                                                             | \$25.33                                |                   | 0.2                     |            |  |
| Bus                                                               |                          | \$5.86                                |                       | \$69.98            |                                       | Bus              |                       | \$1.06                                                                                                                                                                                                                                                                                                                                                                                                                                                                                                                                                                                                                                                                                                                                                                                                                                                                                                                                                                                                                                                                                                                                                                                                                                                                                                                                                                                                                                                                                                                                                                                                                                                                                                                                                                                                                                                                                                                                                                                                                                                                                                                                                                                                                                                                                                                                                                                                                                                                             | \$3.78                                 |                   | 1.6                     |            |  |
| Total                                                             |                          | \$5.43                                |                       | \$66.94            |                                       | Total            |                       | \$1.24                                                                                                                                                                                                                                                                                                                                                                                                                                                                                                                                                                                                                                                                                                                                                                                                                                                                                                                                                                                                                                                                                                                                                                                                                                                                                                                                                                                                                                                                                                                                                                                                                                                                                                                                                                                                                                                                                                                                                                                                                                                                                                                                                                                                                                                                                                                                                                                                                                                                             | \$4.51                                 |                   | 1.2                     |            |  |
| Operating Expense pe                                              | er Vehicle               | Operating Expense                     | per Passenger         | Unlinked Pass      | senger Trip per Veh                   | iicle (          | Operating Expense per | Vehicle                                                                                                                                                                                                                                                                                                                                                                                                                                                                                                                                                                                                                                                                                                                                                                                                                                                                                                                                                                                                                                                                                                                                                                                                                                                                                                                                                                                                                                                                                                                                                                                                                                                                                                                                                                                                                                                                                                                                                                                                                                                                                                                                                                                                                                                                                                                                                                                                                                                                            | Operating Expense p                    | er Passenger      | Unlinked Passe          | na:        |  |
| Revenue Mile: Bus                                                 |                          |                                       |                       |                    | enue Mile: Bus Revenue Mile: Demand R |                  |                       |                                                                                                                                                                                                                                                                                                                                                                                                                                                                                                                                                                                                                                                                                                                                                                                                                                                                                                                                                                                                                                                                                                                                                                                                                                                                                                                                                                                                                                                                                                                                                                                                                                                                                                                                                                                                                                                                                                                                                                                                                                                                                                                                                                                                                                                                                                                                                                                                                                                                                    |                                        |                   | Revenue Mile:           | -          |  |
| \$8.00 \$1.50                                                     |                          |                                       |                       | 3.00               |                                       | \$5.00           |                       | \$5.00                                                                                                                                                                                                                                                                                                                                                                                                                                                                                                                                                                                                                                                                                                                                                                                                                                                                                                                                                                                                                                                                                                                                                                                                                                                                                                                                                                                                                                                                                                                                                                                                                                                                                                                                                                                                                                                                                                                                                                                                                                                                                                                                                                                                                                                                                                                                                                                                                                                                             |                                        | 0.25              |                         | _          |  |
| \$6.00                                                            | \$1.00                   |                                       |                       | 2.00               |                                       | \$4.00           |                       | \$4.00                                                                                                                                                                                                                                                                                                                                                                                                                                                                                                                                                                                                                                                                                                                                                                                                                                                                                                                                                                                                                                                                                                                                                                                                                                                                                                                                                                                                                                                                                                                                                                                                                                                                                                                                                                                                                                                                                                                                                                                                                                                                                                                                                                                                                                                                                                                                                                                                                                                                             |                                        | 0.20              | • • • •                 | •          |  |
| \$4.00                                                            |                          |                                       |                       |                    |                                       | \$3.00           | • •                   | \$3.00                                                                                                                                                                                                                                                                                                                                                                                                                                                                                                                                                                                                                                                                                                                                                                                                                                                                                                                                                                                                                                                                                                                                                                                                                                                                                                                                                                                                                                                                                                                                                                                                                                                                                                                                                                                                                                                                                                                                                                                                                                                                                                                                                                                                                                                                                                                                                                                                                                                                             |                                        | 0.15              |                         |            |  |
| \$2.00                                                            | \$0.50                   |                                       |                       | - 1.00             |                                       | \$2.00<br>\$1.00 |                       | \$2.00 \$2.00 \$1.00 \$1.00 \$1.00 \$1.00 \$1.00 \$1.00 \$1.00 \$1.00 \$1.00 \$1.00 \$1.00 \$1.00 \$1.00 \$1.00 \$1.00 \$1.00 \$1.00 \$1.00 \$1.00 \$1.00 \$1.00 \$1.00 \$1.00 \$1.00 \$1.00 \$1.00 \$1.00 \$1.00 \$1.00 \$1.00 \$1.00 \$1.00 \$1.00 \$1.00 \$1.00 \$1.00 \$1.00 \$1.00 \$1.00 \$1.00 \$1.00 \$1.00 \$1.00 \$1.00 \$1.00 \$1.00 \$1.00 \$1.00 \$1.00 \$1.00 \$1.00 \$1.00 \$1.00 \$1.00 \$1.00 \$1.00 \$1.00 \$1.00 \$1.00 \$1.00 \$1.00 \$1.00 \$1.00 \$1.00 \$1.00 \$1.00 \$1.00 \$1.00 \$1.00 \$1.00 \$1.00 \$1.00 \$1.00 \$1.00 \$1.00 \$1.00 \$1.00 \$1.00 \$1.00 \$1.00 \$1.00 \$1.00 \$1.00 \$1.00 \$1.00 \$1.00 \$1.00 \$1.00 \$1.00 \$1.00 \$1.00 \$1.00 \$1.00 \$1.00 \$1.00 \$1.00 \$1.00 \$1.00 \$1.00 \$1.00 \$1.00 \$1.00 \$1.00 \$1.00 \$1.00 \$1.00 \$1.00 \$1.00 \$1.00 \$1.00 \$1.00 \$1.00 \$1.00 \$1.00 \$1.00 \$1.00 \$1.00 \$1.00 \$1.00 \$1.00 \$1.00 \$1.00 \$1.00 \$1.00 \$1.00 \$1.00 \$1.00 \$1.00 \$1.00 \$1.00 \$1.00 \$1.00 \$1.00 \$1.00 \$1.00 \$1.00 \$1.00 \$1.00 \$1.00 \$1.00 \$1.00 \$1.00 \$1.00 \$1.00 \$1.00 \$1.00 \$1.00 \$1.00 \$1.00 \$1.00 \$1.00 \$1.00 \$1.00 \$1.00 \$1.00 \$1.00 \$1.00 \$1.00 \$1.00 \$1.00 \$1.00 \$1.00 \$1.00 \$1.00 \$1.00 \$1.00 \$1.00 \$1.00 \$1.00 \$1.00 \$1.00 \$1.00 \$1.00 \$1.00 \$1.00 \$1.00 \$1.00 \$1.00 \$1.00 \$1.00 \$1.00 \$1.00 \$1.00 \$1.00 \$1.00 \$1.00 \$1.00 \$1.00 \$1.00 \$1.00 \$1.00 \$1.00 \$1.00 \$1.00 \$1.00 \$1.00 \$1.00 \$1.00 \$1.00 \$1.00 \$1.00 \$1.00 \$1.00 \$1.00 \$1.00 \$1.00 \$1.00 \$1.00 \$1.00 \$1.00 \$1.00 \$1.00 \$1.00 \$1.00 \$1.00 \$1.00 \$1.00 \$1.00 \$1.00 \$1.00 \$1.00 \$1.00 \$1.00 \$1.00 \$1.00 \$1.00 \$1.00 \$1.00 \$1.00 \$1.00 \$1.00 \$1.00 \$1.00 \$1.00 \$1.00 \$1.00 \$1.00 \$1.00 \$1.00 \$1.00 \$1.00 \$1.00 \$1.00 \$1.00 \$1.00 \$1.00 \$1.00 \$1.00 \$1.00 \$1.00 \$1.00 \$1.00 \$1.00 \$1.00 \$1.00 \$1.00 \$1.00 \$1.00 \$1.00 \$1.00 \$1.00 \$1.00 \$1.00 \$1.00 \$1.00 \$1.00 \$1.00 \$1.00 \$1.00 \$1.00 \$1.00 \$1.00 \$1.00 \$1.00 \$1.00 \$1.00 \$1.00 \$1.00 \$1.00 \$1.00 \$1.00 \$1.00 \$1.00 \$1.00 \$1.00 \$1.00 \$1.00 \$1.00 \$1.00 \$1.00 \$1.00 \$1.00 \$1.00 \$1.00 \$1.00 \$1.00 \$1.00 \$1.00 \$1.00 \$1.00 \$1.00 \$1.00 \$1.00 \$1.00 \$1.00 \$1.00 \$1.00 \$1.00 \$1.00 \$1.00 \$1.00 \$1.00 \$1.00 \$1.00 \$1.00 \$1.00 \$1.00 \$1.00 \$1.00 \$1.00 \$1.00 \$1.00 \$1.00 \$1.00 \$1.00 \$1.00 \$1.00 \$1.00 \$1.00 \$1.00 \$1.00 \$1.00 \$1.00 \$1.00 \$1.00 \$1.00 \$1.00 \$1.00 \$1.00 |                                        | 0.05              |                         |            |  |
| \$0.00                                                            | \$0.00                   |                                       |                       | 0.00               |                                       | \$0.00           |                       | \$0.00                                                                                                                                                                                                                                                                                                                                                                                                                                                                                                                                                                                                                                                                                                                                                                                                                                                                                                                                                                                                                                                                                                                                                                                                                                                                                                                                                                                                                                                                                                                                                                                                                                                                                                                                                                                                                                                                                                                                                                                                                                                                                                                                                                                                                                                                                                                                                                                                                                                                             |                                        | 0.00              |                         |            |  |
|                                                                   | 13 14 15 16              | 07 08 09 10 11 <sup>4</sup>           | 12 13 14 15 16        | 07 08 09 10        | 11 12 13 14                           | 15 16 07         | 08 09 10 11 12 13     |                                                                                                                                                                                                                                                                                                                                                                                                                                                                                                                                                                                                                                                                                                                                                                                                                                                                                                                                                                                                                                                                                                                                                                                                                                                                                                                                                                                                                                                                                                                                                                                                                                                                                                                                                                                                                                                                                                                                                                                                                                                                                                                                                                                                                                                                                                                                                                                                                                                                                    | 7 08 09 10 11 12                       | 13 14 15 16       | 07 08 09 10             | 11         |  |
| Notes:                                                            |                          |                                       |                       |                    |                                       |                  |                       |                                                                                                                                                                                                                                                                                                                                                                                                                                                                                                                                                                                                                                                                                                                                                                                                                                                                                                                                                                                                                                                                                                                                                                                                                                                                                                                                                                                                                                                                                                                                                                                                                                                                                                                                                                                                                                                                                                                                                                                                                                                                                                                                                                                                                                                                                                                                                                                                                                                                                    |                                        |                   |                         |            |  |
| <sup>a</sup> Demand Response - Taxi (DT) a                        | and non-dedicated fleets | do not report fleet age               | data.                 |                    |                                       |                  |                       |                                                                                                                                                                                                                                                                                                                                                                                                                                                                                                                                                                                                                                                                                                                                                                                                                                                                                                                                                                                                                                                                                                                                                                                                                                                                                                                                                                                                                                                                                                                                                                                                                                                                                                                                                                                                                                                                                                                                                                                                                                                                                                                                                                                                                                                                                                                                                                                                                                                                                    |                                        |                   |                         |            |  |