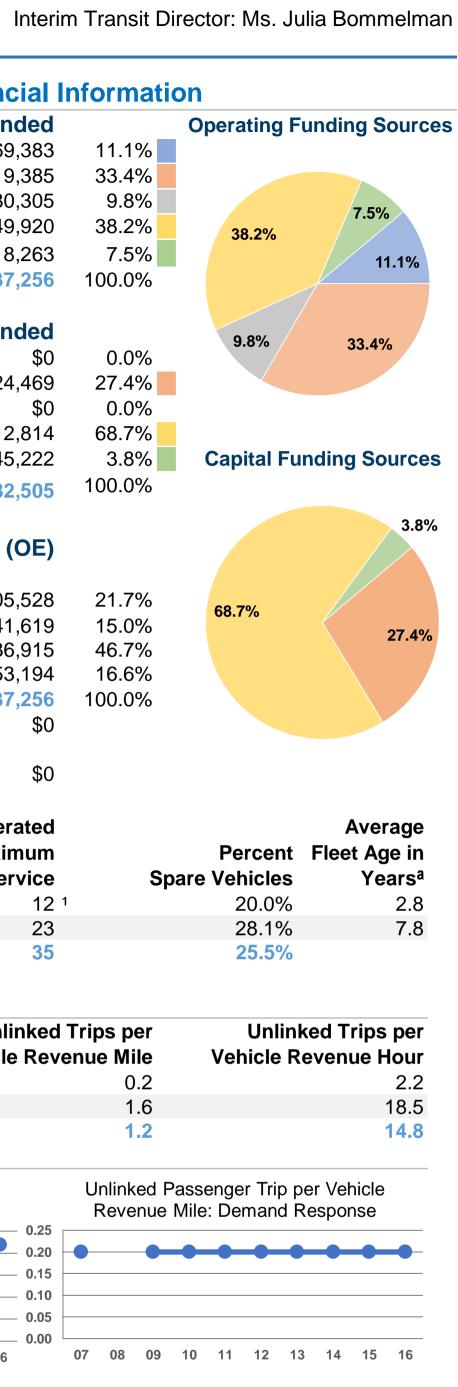

| General Information                                               |                          |                                       |                       |                    |                                       |                  |                       | Financial Information                                                                                                                                                                                                                                                                                                                                                                                                                                                                                                                                                                                                                                                                                                                                                                                                                                                                                                                                                                                                                                                                                                                                                                                                                                                                                                                                                                                                                                                                                                                                                                                                                                                                                                                                                                                                                                                                                                                                                                                                                                                                                                                                                                                                                                                                                                                                                                                                                                                              |                                        |                   |                         |            |  |
|-------------------------------------------------------------------|--------------------------|---------------------------------------|-----------------------|--------------------|---------------------------------------|------------------|-----------------------|------------------------------------------------------------------------------------------------------------------------------------------------------------------------------------------------------------------------------------------------------------------------------------------------------------------------------------------------------------------------------------------------------------------------------------------------------------------------------------------------------------------------------------------------------------------------------------------------------------------------------------------------------------------------------------------------------------------------------------------------------------------------------------------------------------------------------------------------------------------------------------------------------------------------------------------------------------------------------------------------------------------------------------------------------------------------------------------------------------------------------------------------------------------------------------------------------------------------------------------------------------------------------------------------------------------------------------------------------------------------------------------------------------------------------------------------------------------------------------------------------------------------------------------------------------------------------------------------------------------------------------------------------------------------------------------------------------------------------------------------------------------------------------------------------------------------------------------------------------------------------------------------------------------------------------------------------------------------------------------------------------------------------------------------------------------------------------------------------------------------------------------------------------------------------------------------------------------------------------------------------------------------------------------------------------------------------------------------------------------------------------------------------------------------------------------------------------------------------------|----------------------------------------|-------------------|-------------------------|------------|--|
|                                                                   |                          |                                       | Service Consumption   |                    |                                       |                  | Information           | Sources of Operating Funds Expended                                                                                                                                                                                                                                                                                                                                                                                                                                                                                                                                                                                                                                                                                                                                                                                                                                                                                                                                                                                                                                                                                                                                                                                                                                                                                                                                                                                                                                                                                                                                                                                                                                                                                                                                                                                                                                                                                                                                                                                                                                                                                                                                                                                                                                                                                                                                                                                                                                                |                                        |                   |                         |            |  |
|                                                                   |                          |                                       | Annual Passenge       | · /                |                                       | NTDID:           |                       | Fare Revenues                                                                                                                                                                                                                                                                                                                                                                                                                                                                                                                                                                                                                                                                                                                                                                                                                                                                                                                                                                                                                                                                                                                                                                                                                                                                                                                                                                                                                                                                                                                                                                                                                                                                                                                                                                                                                                                                                                                                                                                                                                                                                                                                                                                                                                                                                                                                                                                                                                                                      |                                        | \$769,383         | 11.1%                   |            |  |
| 70 Square M                                                       |                          | Annual Unlinked                       | • • •                 |                    | Reporter Type:                        | Full Reporter    | Local Funds           |                                                                                                                                                                                                                                                                                                                                                                                                                                                                                                                                                                                                                                                                                                                                                                                                                                                                                                                                                                                                                                                                                                                                                                                                                                                                                                                                                                                                                                                                                                                                                                                                                                                                                                                                                                                                                                                                                                                                                                                                                                                                                                                                                                                                                                                                                                                                                                                                                                                                                    | \$2,319,385                            | 33.4%             |                         |            |  |
| 176,676 <b>Population</b><br>194 <b>Pop. Rank out of 498 UZAs</b> |                          | 5,809 Average Weekday Unlinked Trips  |                       |                    |                                       |                  |                       |                                                                                                                                                                                                                                                                                                                                                                                                                                                                                                                                                                                                                                                                                                                                                                                                                                                                                                                                                                                                                                                                                                                                                                                                                                                                                                                                                                                                                                                                                                                                                                                                                                                                                                                                                                                                                                                                                                                                                                                                                                                                                                                                                                                                                                                                                                                                                                                                                                                                                    | State Funds                            |                   | 680,305 9.8%            |            |  |
|                                                                   |                          | 2,039 Average Saturday Unlinked Trips |                       |                    |                                       |                  |                       |                                                                                                                                                                                                                                                                                                                                                                                                                                                                                                                                                                                                                                                                                                                                                                                                                                                                                                                                                                                                                                                                                                                                                                                                                                                                                                                                                                                                                                                                                                                                                                                                                                                                                                                                                                                                                                                                                                                                                                                                                                                                                                                                                                                                                                                                                                                                                                                                                                                                                    | Federal Assistance                     |                   | 38.2%                   | 3          |  |
|                                                                   |                          | 20 /                                  | Average Sunday        | Unlinked Trips     |                                       |                  |                       |                                                                                                                                                                                                                                                                                                                                                                                                                                                                                                                                                                                                                                                                                                                                                                                                                                                                                                                                                                                                                                                                                                                                                                                                                                                                                                                                                                                                                                                                                                                                                                                                                                                                                                                                                                                                                                                                                                                                                                                                                                                                                                                                                                                                                                                                                                                                                                                                                                                                                    | Other Funds                            | \$518,263         | 7.5%                    |            |  |
|                                                                   |                          |                                       |                       |                    |                                       |                  |                       | Total Operating                                                                                                                                                                                                                                                                                                                                                                                                                                                                                                                                                                                                                                                                                                                                                                                                                                                                                                                                                                                                                                                                                                                                                                                                                                                                                                                                                                                                                                                                                                                                                                                                                                                                                                                                                                                                                                                                                                                                                                                                                                                                                                                                                                                                                                                                                                                                                                                                                                                                    | g Funds Expended                       | \$6,937,256       | 100.0%                  |            |  |
| Service Area Statistics                                           |                          | Servio                                | ce Supplied           |                    |                                       |                  |                       |                                                                                                                                                                                                                                                                                                                                                                                                                                                                                                                                                                                                                                                                                                                                                                                                                                                                                                                                                                                                                                                                                                                                                                                                                                                                                                                                                                                                                                                                                                                                                                                                                                                                                                                                                                                                                                                                                                                                                                                                                                                                                                                                                                                                                                                                                                                                                                                                                                                                                    | ources of Capital                      | Funds Expended    |                         |            |  |
| 45 Square Miles                                                   |                          | 1,278,428                             | Annual Vehicle R      | evenue Miles (VRM) |                                       |                  | Fare Revenues         | \$0                                                                                                                                                                                                                                                                                                                                                                                                                                                                                                                                                                                                                                                                                                                                                                                                                                                                                                                                                                                                                                                                                                                                                                                                                                                                                                                                                                                                                                                                                                                                                                                                                                                                                                                                                                                                                                                                                                                                                                                                                                                                                                                                                                                                                                                                                                                                                                                                                                                                                | 0.0%                                   |                   |                         |            |  |
| 134,149 Population                                                |                          | 103,627                               | Annual Vehicle R      | evenue Hours (VRH  | )                                     |                  |                       |                                                                                                                                                                                                                                                                                                                                                                                                                                                                                                                                                                                                                                                                                                                                                                                                                                                                                                                                                                                                                                                                                                                                                                                                                                                                                                                                                                                                                                                                                                                                                                                                                                                                                                                                                                                                                                                                                                                                                                                                                                                                                                                                                                                                                                                                                                                                                                                                                                                                                    | \$324,469                              | 469 27.4%         |                         |            |  |
| -                                                                 |                          | 35 \                                  | Vehicles Operate      | d in Maximum Servi | ce (VOMS)                             |                  |                       |                                                                                                                                                                                                                                                                                                                                                                                                                                                                                                                                                                                                                                                                                                                                                                                                                                                                                                                                                                                                                                                                                                                                                                                                                                                                                                                                                                                                                                                                                                                                                                                                                                                                                                                                                                                                                                                                                                                                                                                                                                                                                                                                                                                                                                                                                                                                                                                                                                                                                    | State Funds                            | \$0               | 0.0%                    |            |  |
|                                                                   |                          | 47 \                                  | Vehicles Availabl     | e for Maximum Serv | vice (VAMŚ)                           |                  |                       | Federal Assistance \$812,8                                                                                                                                                                                                                                                                                                                                                                                                                                                                                                                                                                                                                                                                                                                                                                                                                                                                                                                                                                                                                                                                                                                                                                                                                                                                                                                                                                                                                                                                                                                                                                                                                                                                                                                                                                                                                                                                                                                                                                                                                                                                                                                                                                                                                                                                                                                                                                                                                                                         |                                        |                   | 68.7%                   |            |  |
|                                                                   |                          |                                       |                       |                    |                                       | Other Funds \$4  |                       |                                                                                                                                                                                                                                                                                                                                                                                                                                                                                                                                                                                                                                                                                                                                                                                                                                                                                                                                                                                                                                                                                                                                                                                                                                                                                                                                                                                                                                                                                                                                                                                                                                                                                                                                                                                                                                                                                                                                                                                                                                                                                                                                                                                                                                                                                                                                                                                                                                                                                    |                                        | Cap               |                         |            |  |
|                                                                   |                          |                                       | Modal Characteristics |                    |                                       |                  |                       |                                                                                                                                                                                                                                                                                                                                                                                                                                                                                                                                                                                                                                                                                                                                                                                                                                                                                                                                                                                                                                                                                                                                                                                                                                                                                                                                                                                                                                                                                                                                                                                                                                                                                                                                                                                                                                                                                                                                                                                                                                                                                                                                                                                                                                                                                                                                                                                                                                                                                    | Total Capital Funds Expended \$1,182,5 |                   |                         |            |  |
|                                                                   | Vehicles C               | •                                     |                       |                    |                                       |                  |                       |                                                                                                                                                                                                                                                                                                                                                                                                                                                                                                                                                                                                                                                                                                                                                                                                                                                                                                                                                                                                                                                                                                                                                                                                                                                                                                                                                                                                                                                                                                                                                                                                                                                                                                                                                                                                                                                                                                                                                                                                                                                                                                                                                                                                                                                                                                                                                                                                                                                                                    |                                        |                   |                         |            |  |
| Modal Overview                                                    |                          |                                       |                       |                    | s of Capital Funds                    |                  |                       | Sur                                                                                                                                                                                                                                                                                                                                                                                                                                                                                                                                                                                                                                                                                                                                                                                                                                                                                                                                                                                                                                                                                                                                                                                                                                                                                                                                                                                                                                                                                                                                                                                                                                                                                                                                                                                                                                                                                                                                                                                                                                                                                                                                                                                                                                                                                                                                                                                                                                                                                | nmary of Operatir                      | ng Expenses (OE)  |                         |            |  |
|                                                                   | Directly                 | Purchased                             | Revenue               | •                  | Facilities and                        |                  | <b>-</b>              |                                                                                                                                                                                                                                                                                                                                                                                                                                                                                                                                                                                                                                                                                                                                                                                                                                                                                                                                                                                                                                                                                                                                                                                                                                                                                                                                                                                                                                                                                                                                                                                                                                                                                                                                                                                                                                                                                                                                                                                                                                                                                                                                                                                                                                                                                                                                                                                                                                                                                    |                                        |                   | <b>a</b> 4 <b>a</b> 6 ( |            |  |
| Mode                                                              | Operated                 | Transportation                        | Vehicles              |                    |                                       |                  | Total                 | •                                                                                                                                                                                                                                                                                                                                                                                                                                                                                                                                                                                                                                                                                                                                                                                                                                                                                                                                                                                                                                                                                                                                                                                                                                                                                                                                                                                                                                                                                                                                                                                                                                                                                                                                                                                                                                                                                                                                                                                                                                                                                                                                                                                                                                                                                                                                                                                                                                                                                  | Wages, Benefits                        | \$1,505,528       | 21.7%                   | 68.        |  |
| Demand Response                                                   | -                        | 12                                    | \$212,928             | \$0                | \$0                                   |                  | \$212,928             |                                                                                                                                                                                                                                                                                                                                                                                                                                                                                                                                                                                                                                                                                                                                                                                                                                                                                                                                                                                                                                                                                                                                                                                                                                                                                                                                                                                                                                                                                                                                                                                                                                                                                                                                                                                                                                                                                                                                                                                                                                                                                                                                                                                                                                                                                                                                                                                                                                                                                    | ials and Supplies                      | \$1,041,619       | 15.0%                   |            |  |
| Bus                                                               | -                        | 23                                    | \$899,406             | \$0                | \$70,171                              |                  | \$969,577             |                                                                                                                                                                                                                                                                                                                                                                                                                                                                                                                                                                                                                                                                                                                                                                                                                                                                                                                                                                                                                                                                                                                                                                                                                                                                                                                                                                                                                                                                                                                                                                                                                                                                                                                                                                                                                                                                                                                                                                                                                                                                                                                                                                                                                                                                                                                                                                                                                                                                                    | ed Transportation                      | \$3,236,915       | 46.7%                   |            |  |
| Total                                                             |                          | 35                                    | \$1,112,334           | \$0                | \$70,171                              | \$0              | \$1,182,505           | •                                                                                                                                                                                                                                                                                                                                                                                                                                                                                                                                                                                                                                                                                                                                                                                                                                                                                                                                                                                                                                                                                                                                                                                                                                                                                                                                                                                                                                                                                                                                                                                                                                                                                                                                                                                                                                                                                                                                                                                                                                                                                                                                                                                                                                                                                                                                                                                                                                                                                  | erating Expenses                       | \$1,153,194       | 16.6%                   |            |  |
|                                                                   |                          |                                       |                       |                    |                                       |                  |                       |                                                                                                                                                                                                                                                                                                                                                                                                                                                                                                                                                                                                                                                                                                                                                                                                                                                                                                                                                                                                                                                                                                                                                                                                                                                                                                                                                                                                                                                                                                                                                                                                                                                                                                                                                                                                                                                                                                                                                                                                                                                                                                                                                                                                                                                                                                                                                                                                                                                                                    | perating Expenses                      | \$6,937,256       | 100.0%                  |            |  |
|                                                                   |                          |                                       |                       |                    |                                       |                  |                       | Reconciling OE C                                                                                                                                                                                                                                                                                                                                                                                                                                                                                                                                                                                                                                                                                                                                                                                                                                                                                                                                                                                                                                                                                                                                                                                                                                                                                                                                                                                                                                                                                                                                                                                                                                                                                                                                                                                                                                                                                                                                                                                                                                                                                                                                                                                                                                                                                                                                                                                                                                                                   | •                                      | \$0               |                         |            |  |
|                                                                   |                          |                                       |                       |                    |                                       |                  |                       |                                                                                                                                                                                                                                                                                                                                                                                                                                                                                                                                                                                                                                                                                                                                                                                                                                                                                                                                                                                                                                                                                                                                                                                                                                                                                                                                                                                                                                                                                                                                                                                                                                                                                                                                                                                                                                                                                                                                                                                                                                                                                                                                                                                                                                                                                                                                                                                                                                                                                    | ed Transportation                      | <b>\$</b>         |                         |            |  |
|                                                                   |                          |                                       |                       |                    |                                       |                  |                       | (Кер                                                                                                                                                                                                                                                                                                                                                                                                                                                                                                                                                                                                                                                                                                                                                                                                                                                                                                                                                                                                                                                                                                                                                                                                                                                                                                                                                                                                                                                                                                                                                                                                                                                                                                                                                                                                                                                                                                                                                                                                                                                                                                                                                                                                                                                                                                                                                                                                                                                                               | orted Separately)                      | \$0               |                         |            |  |
| <b>Operation Characterist</b>                                     | ics                      |                                       |                       |                    |                                       |                  |                       | Fixed Guideway                                                                                                                                                                                                                                                                                                                                                                                                                                                                                                                                                                                                                                                                                                                                                                                                                                                                                                                                                                                                                                                                                                                                                                                                                                                                                                                                                                                                                                                                                                                                                                                                                                                                                                                                                                                                                                                                                                                                                                                                                                                                                                                                                                                                                                                                                                                                                                                                                                                                     | Vehicles Available                     | Vehicles Operated |                         |            |  |
|                                                                   | Operating                |                                       | Uses of               | Annual             | Annual                                | Annual Vehicle   | Annual Vehicle        | Directional                                                                                                                                                                                                                                                                                                                                                                                                                                                                                                                                                                                                                                                                                                                                                                                                                                                                                                                                                                                                                                                                                                                                                                                                                                                                                                                                                                                                                                                                                                                                                                                                                                                                                                                                                                                                                                                                                                                                                                                                                                                                                                                                                                                                                                                                                                                                                                                                                                                                        | for Maximum                            | in Maximum        |                         | Pe         |  |
| Mode                                                              | Expenses                 | Fare Revenues                         | Capital Funds         | Passenger Miles    | Unlinked Trips                        | Revenue Miles    | <b>Revenue Hours</b>  | Route Miles                                                                                                                                                                                                                                                                                                                                                                                                                                                                                                                                                                                                                                                                                                                                                                                                                                                                                                                                                                                                                                                                                                                                                                                                                                                                                                                                                                                                                                                                                                                                                                                                                                                                                                                                                                                                                                                                                                                                                                                                                                                                                                                                                                                                                                                                                                                                                                                                                                                                        | Service                                | Service           | Spare                   | <b>∕</b> e |  |
| Demand Response                                                   | \$1,326,546 <sup>1</sup> | <b>\$154,853</b> <sup>1</sup>         | \$212,928             | 302,287            | 52,373                                | 320,998          | 23,454                | 0.0                                                                                                                                                                                                                                                                                                                                                                                                                                                                                                                                                                                                                                                                                                                                                                                                                                                                                                                                                                                                                                                                                                                                                                                                                                                                                                                                                                                                                                                                                                                                                                                                                                                                                                                                                                                                                                                                                                                                                                                                                                                                                                                                                                                                                                                                                                                                                                                                                                                                                | 15                                     | 12                | 1                       |            |  |
| Bus                                                               | \$5,610,710              | \$614,530                             | \$969,577             | 5,307,621          | 1,486,051                             | 957,430          | 80,173                | 0.0                                                                                                                                                                                                                                                                                                                                                                                                                                                                                                                                                                                                                                                                                                                                                                                                                                                                                                                                                                                                                                                                                                                                                                                                                                                                                                                                                                                                                                                                                                                                                                                                                                                                                                                                                                                                                                                                                                                                                                                                                                                                                                                                                                                                                                                                                                                                                                                                                                                                                | 32                                     | 23                |                         |            |  |
| Total                                                             | \$6,937,256              | \$769,383                             | \$1,182,505           | 5,609,908          | 1,538,424                             | 1,278,428        | 103,627               | 0.0                                                                                                                                                                                                                                                                                                                                                                                                                                                                                                                                                                                                                                                                                                                                                                                                                                                                                                                                                                                                                                                                                                                                                                                                                                                                                                                                                                                                                                                                                                                                                                                                                                                                                                                                                                                                                                                                                                                                                                                                                                                                                                                                                                                                                                                                                                                                                                                                                                                                                | 47                                     | 35                |                         | ,          |  |
| Performance Measures                                              | 6                        | Se                                    | rvice Efficiency      | /                  |                                       |                  |                       |                                                                                                                                                                                                                                                                                                                                                                                                                                                                                                                                                                                                                                                                                                                                                                                                                                                                                                                                                                                                                                                                                                                                                                                                                                                                                                                                                                                                                                                                                                                                                                                                                                                                                                                                                                                                                                                                                                                                                                                                                                                                                                                                                                                                                                                                                                                                                                                                                                                                                    | Service Effe                           | ectiveness        |                         |            |  |
| Operat                                                            |                          |                                       |                       | ating Expenses per |                                       | -                | Operating Expe        | enses per Operating Expenses                                                                                                                                                                                                                                                                                                                                                                                                                                                                                                                                                                                                                                                                                                                                                                                                                                                                                                                                                                                                                                                                                                                                                                                                                                                                                                                                                                                                                                                                                                                                                                                                                                                                                                                                                                                                                                                                                                                                                                                                                                                                                                                                                                                                                                                                                                                                                                                                                                                       |                                        | Unlinked          | ed Trips per            |            |  |
| Mode                                                              | Veł                      | hicle Revenue Mile                    | Veh                   | nicle Revenue Hour |                                       | Mode             | Passe                 | enger Mile Unlink                                                                                                                                                                                                                                                                                                                                                                                                                                                                                                                                                                                                                                                                                                                                                                                                                                                                                                                                                                                                                                                                                                                                                                                                                                                                                                                                                                                                                                                                                                                                                                                                                                                                                                                                                                                                                                                                                                                                                                                                                                                                                                                                                                                                                                                                                                                                                                                                                                                                  | ed Passenger Trip                      | Vehicle Revo      | enue Mile               | Ve         |  |
| Demand Response                                                   |                          | \$4.13                                |                       | \$56.56            |                                       | Demand Response  | е                     | \$4.39                                                                                                                                                                                                                                                                                                                                                                                                                                                                                                                                                                                                                                                                                                                                                                                                                                                                                                                                                                                                                                                                                                                                                                                                                                                                                                                                                                                                                                                                                                                                                                                                                                                                                                                                                                                                                                                                                                                                                                                                                                                                                                                                                                                                                                                                                                                                                                                                                                                                             | \$25.33                                |                   | 0.2                     |            |  |
| Bus                                                               |                          | \$5.86                                |                       | \$69.98            |                                       | Bus              |                       | \$1.06                                                                                                                                                                                                                                                                                                                                                                                                                                                                                                                                                                                                                                                                                                                                                                                                                                                                                                                                                                                                                                                                                                                                                                                                                                                                                                                                                                                                                                                                                                                                                                                                                                                                                                                                                                                                                                                                                                                                                                                                                                                                                                                                                                                                                                                                                                                                                                                                                                                                             | \$3.78                                 |                   | 1.6                     |            |  |
| Total                                                             |                          | \$5.43                                |                       | \$66.94            |                                       | Total            |                       | \$1.24                                                                                                                                                                                                                                                                                                                                                                                                                                                                                                                                                                                                                                                                                                                                                                                                                                                                                                                                                                                                                                                                                                                                                                                                                                                                                                                                                                                                                                                                                                                                                                                                                                                                                                                                                                                                                                                                                                                                                                                                                                                                                                                                                                                                                                                                                                                                                                                                                                                                             | \$4.51                                 |                   | 1.2                     |            |  |
| Operating Expense pe                                              | er Vehicle               | Operating Expense                     | per Passenger         | Unlinked Pass      | senger Trip per Veh                   | iicle (          | Operating Expense per | Vehicle                                                                                                                                                                                                                                                                                                                                                                                                                                                                                                                                                                                                                                                                                                                                                                                                                                                                                                                                                                                                                                                                                                                                                                                                                                                                                                                                                                                                                                                                                                                                                                                                                                                                                                                                                                                                                                                                                                                                                                                                                                                                                                                                                                                                                                                                                                                                                                                                                                                                            | Operating Expense p                    | er Passenger      | Unlinked Passe          | na:        |  |
| Revenue Mile: Bus                                                 |                          |                                       |                       |                    | enue Mile: Bus Revenue Mile: Demand R |                  |                       |                                                                                                                                                                                                                                                                                                                                                                                                                                                                                                                                                                                                                                                                                                                                                                                                                                                                                                                                                                                                                                                                                                                                                                                                                                                                                                                                                                                                                                                                                                                                                                                                                                                                                                                                                                                                                                                                                                                                                                                                                                                                                                                                                                                                                                                                                                                                                                                                                                                                                    |                                        |                   | Revenue Mile:           | -          |  |
| \$8.00 \$1.50                                                     |                          |                                       |                       | 3.00               |                                       | \$5.00           |                       | \$5.00                                                                                                                                                                                                                                                                                                                                                                                                                                                                                                                                                                                                                                                                                                                                                                                                                                                                                                                                                                                                                                                                                                                                                                                                                                                                                                                                                                                                                                                                                                                                                                                                                                                                                                                                                                                                                                                                                                                                                                                                                                                                                                                                                                                                                                                                                                                                                                                                                                                                             |                                        | 0.25              |                         | _          |  |
| \$6.00                                                            | \$1.00                   |                                       |                       | 2.00               |                                       | \$4.00           |                       | \$4.00                                                                                                                                                                                                                                                                                                                                                                                                                                                                                                                                                                                                                                                                                                                                                                                                                                                                                                                                                                                                                                                                                                                                                                                                                                                                                                                                                                                                                                                                                                                                                                                                                                                                                                                                                                                                                                                                                                                                                                                                                                                                                                                                                                                                                                                                                                                                                                                                                                                                             |                                        | 0.20              | • • • •                 | •          |  |
| \$4.00                                                            |                          |                                       |                       |                    |                                       | \$3.00           | • •                   | \$3.00                                                                                                                                                                                                                                                                                                                                                                                                                                                                                                                                                                                                                                                                                                                                                                                                                                                                                                                                                                                                                                                                                                                                                                                                                                                                                                                                                                                                                                                                                                                                                                                                                                                                                                                                                                                                                                                                                                                                                                                                                                                                                                                                                                                                                                                                                                                                                                                                                                                                             |                                        | 0.15              |                         |            |  |
| \$2.00                                                            | \$0.50                   |                                       |                       | - 1.00             |                                       | \$2.00<br>\$1.00 |                       | \$2.00 \$2.00 \$1.00 \$1.00 \$1.00 \$1.00 \$1.00 \$1.00 \$1.00 \$1.00 \$1.00 \$1.00 \$1.00 \$1.00 \$1.00 \$1.00 \$1.00 \$1.00 \$1.00 \$1.00 \$1.00 \$1.00 \$1.00 \$1.00 \$1.00 \$1.00 \$1.00 \$1.00 \$1.00 \$1.00 \$1.00 \$1.00 \$1.00 \$1.00 \$1.00 \$1.00 \$1.00 \$1.00 \$1.00 \$1.00 \$1.00 \$1.00 \$1.00 \$1.00 \$1.00 \$1.00 \$1.00 \$1.00 \$1.00 \$1.00 \$1.00 \$1.00 \$1.00 \$1.00 \$1.00 \$1.00 \$1.00 \$1.00 \$1.00 \$1.00 \$1.00 \$1.00 \$1.00 \$1.00 \$1.00 \$1.00 \$1.00 \$1.00 \$1.00 \$1.00 \$1.00 \$1.00 \$1.00 \$1.00 \$1.00 \$1.00 \$1.00 \$1.00 \$1.00 \$1.00 \$1.00 \$1.00 \$1.00 \$1.00 \$1.00 \$1.00 \$1.00 \$1.00 \$1.00 \$1.00 \$1.00 \$1.00 \$1.00 \$1.00 \$1.00 \$1.00 \$1.00 \$1.00 \$1.00 \$1.00 \$1.00 \$1.00 \$1.00 \$1.00 \$1.00 \$1.00 \$1.00 \$1.00 \$1.00 \$1.00 \$1.00 \$1.00 \$1.00 \$1.00 \$1.00 \$1.00 \$1.00 \$1.00 \$1.00 \$1.00 \$1.00 \$1.00 \$1.00 \$1.00 \$1.00 \$1.00 \$1.00 \$1.00 \$1.00 \$1.00 \$1.00 \$1.00 \$1.00 \$1.00 \$1.00 \$1.00 \$1.00 \$1.00 \$1.00 \$1.00 \$1.00 \$1.00 \$1.00 \$1.00 \$1.00 \$1.00 \$1.00 \$1.00 \$1.00 \$1.00 \$1.00 \$1.00 \$1.00 \$1.00 \$1.00 \$1.00 \$1.00 \$1.00 \$1.00 \$1.00 \$1.00 \$1.00 \$1.00 \$1.00 \$1.00 \$1.00 \$1.00 \$1.00 \$1.00 \$1.00 \$1.00 \$1.00 \$1.00 \$1.00 \$1.00 \$1.00 \$1.00 \$1.00 \$1.00 \$1.00 \$1.00 \$1.00 \$1.00 \$1.00 \$1.00 \$1.00 \$1.00 \$1.00 \$1.00 \$1.00 \$1.00 \$1.00 \$1.00 \$1.00 \$1.00 \$1.00 \$1.00 \$1.00 \$1.00 \$1.00 \$1.00 \$1.00 \$1.00 \$1.00 \$1.00 \$1.00 \$1.00 \$1.00 \$1.00 \$1.00 \$1.00 \$1.00 \$1.00 \$1.00 \$1.00 \$1.00 \$1.00 \$1.00 \$1.00 \$1.00 \$1.00 \$1.00 \$1.00 \$1.00 \$1.00 \$1.00 \$1.00 \$1.00 \$1.00 \$1.00 \$1.00 \$1.00 \$1.00 \$1.00 \$1.00 \$1.00 \$1.00 \$1.00 \$1.00 \$1.00 \$1.00 \$1.00 \$1.00 \$1.00 \$1.00 \$1.00 \$1.00 \$1.00 \$1.00 \$1.00 \$1.00 \$1.00 \$1.00 \$1.00 \$1.00 \$1.00 \$1.00 \$1.00 \$1.00 \$1.00 \$1.00 \$1.00 \$1.00 \$1.00 \$1.00 \$1.00 \$1.00 \$1.00 \$1.00 \$1.00 \$1.00 \$1.00 \$1.00 \$1.00 \$1.00 \$1.00 \$1.00 \$1.00 \$1.00 \$1.00 \$1.00 \$1.00 \$1.00 \$1.00 \$1.00 \$1.00 \$1.00 \$1.00 \$1.00 \$1.00 \$1.00 \$1.00 \$1.00 \$1.00 \$1.00 \$1.00 \$1.00 \$1.00 \$1.00 \$1.00 \$1.00 \$1.00 \$1.00 \$1.00 \$1.00 \$1.00 \$1.00 \$1.00 \$1.00 \$1.00 \$1.00 \$1.00 \$1.00 \$1.00 \$1.00 \$1.00 \$1.00 \$1.00 \$1.00 \$1.00 \$1.00 \$1.00 \$1.00 \$1.00 \$1.00 \$1.00 \$1.00 \$1.00 \$1.00 \$1.00 \$1.00 \$1.00 \$1.00 \$1.00 \$1.00 \$1.00 \$1.00 \$1.00 \$1.00 \$1.00 \$1.00 |                                        | 0.05              |                         |            |  |
| \$0.00                                                            | \$0.00                   |                                       |                       | 0.00               |                                       | \$0.00           |                       | \$0.00                                                                                                                                                                                                                                                                                                                                                                                                                                                                                                                                                                                                                                                                                                                                                                                                                                                                                                                                                                                                                                                                                                                                                                                                                                                                                                                                                                                                                                                                                                                                                                                                                                                                                                                                                                                                                                                                                                                                                                                                                                                                                                                                                                                                                                                                                                                                                                                                                                                                             |                                        | 0.00              |                         |            |  |
|                                                                   | 13 14 15 16              | 07 08 09 10 11 <sup>4</sup>           | 12 13 14 15 16        | 07 08 09 10        | 11 12 13 14                           | 15 16 07         | 08 09 10 11 12 13     |                                                                                                                                                                                                                                                                                                                                                                                                                                                                                                                                                                                                                                                                                                                                                                                                                                                                                                                                                                                                                                                                                                                                                                                                                                                                                                                                                                                                                                                                                                                                                                                                                                                                                                                                                                                                                                                                                                                                                                                                                                                                                                                                                                                                                                                                                                                                                                                                                                                                                    | 7 08 09 10 11 12                       | 13 14 15 16       | 07 08 09 10             | 11         |  |
| Notes:                                                            |                          |                                       |                       |                    |                                       |                  |                       |                                                                                                                                                                                                                                                                                                                                                                                                                                                                                                                                                                                                                                                                                                                                                                                                                                                                                                                                                                                                                                                                                                                                                                                                                                                                                                                                                                                                                                                                                                                                                                                                                                                                                                                                                                                                                                                                                                                                                                                                                                                                                                                                                                                                                                                                                                                                                                                                                                                                                    |                                        |                   |                         |            |  |
| <sup>a</sup> Demand Response - Taxi (DT) a                        | and non-dedicated fleets | do not report fleet age               | data.                 |                    |                                       |                  |                       |                                                                                                                                                                                                                                                                                                                                                                                                                                                                                                                                                                                                                                                                                                                                                                                                                                                                                                                                                                                                                                                                                                                                                                                                                                                                                                                                                                                                                                                                                                                                                                                                                                                                                                                                                                                                                                                                                                                                                                                                                                                                                                                                                                                                                                                                                                                                                                                                                                                                                    |                                        |                   |                         |            |  |