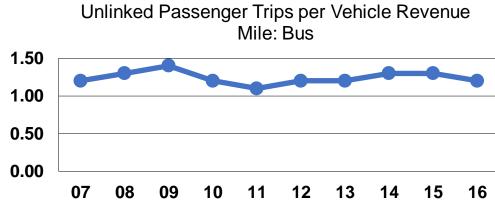

# **Service Effectiveness**

|                 | Operating Expenses<br>per Unlinked | Unlinked Trips per   | Unlinked Trips per<br>Vehicle Revenue |
|-----------------|------------------------------------|----------------------|---------------------------------------|
| Mode            | Passenger Trip                     | Vehicle Revenue Mile | Hour                                  |
| Demand Response | \$34.80                            | 0.2                  | 1.8                                   |
| Bus             | \$4.60                             | 1.2                  | 15.3                                  |
| Total           | \$5.66                             | 1.0                  | 12.1                                  |