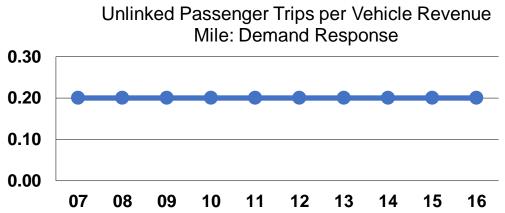

# **Service Effectiveness**

|                 | Operating Expenses<br>per Unlinked | Unlinked Trips per   | Unlinked Trips per<br>Vehicle Revenue |
|-----------------|------------------------------------|----------------------|---------------------------------------|
| Mode            | Passenger Trip                     | Vehicle Revenue Mile | Hour                                  |
| Demand Response | \$34.80                            | 0.2                  | 1.8                                   |
| Bus             | \$4.60                             | 1.2                  | 15.3                                  |
| Total           | \$5.66                             | 1.0                  | 12.1                                  |