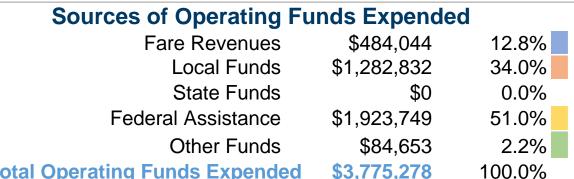

### **Financial Information**

**Sources of Capital Funds Expended** 

Fare Revenues

Federal Assistance

**Total Capital Funds Expended** 

Local Funds

State Funds

Other Funds

## **Modal Characteristics**

\$176,259

\$1,017,166

\$1,238,983

\$45,558

\$0