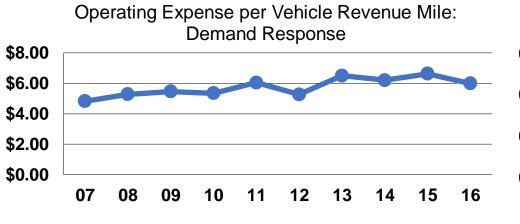

### **Service Efficiency**

| Mode            | Operating Expenses per<br>Vehicle Revenue Mile | Operating Expenses per<br>Vehicle Revenue Hour |
|-----------------|------------------------------------------------|------------------------------------------------|
| Demand Response | \$5.99                                         | \$63.09                                        |
| Bus             | \$5.45                                         | \$70.35                                        |
| Total           | \$5.56                                         | \$68.66                                        |