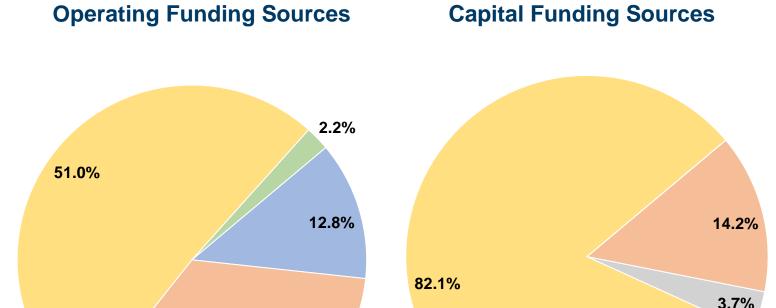

### **Financial Information**

**Sources of Capital Funds Expended** 

Fare Revenues

Federal Assistance

**Total Capital Funds Expended** 

Local Funds

State Funds

Other Funds

0.0%

14.2%

3.7%

82.1%

0.0%

100.0%

34.0%

## **Modal Characteristics**

\$176,259

\$1,017,166

\$1,238,983

\$45,558

\$0