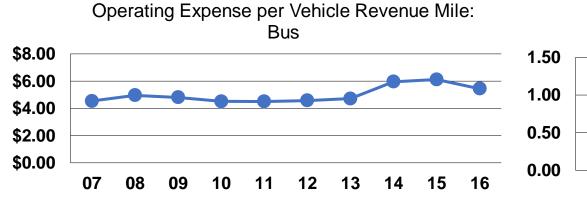

### **Service Efficiency**

| Mode            | Operating Expenses per<br>Vehicle Revenue Mile | Operating Expenses per<br>Vehicle Revenue Hour |
|-----------------|------------------------------------------------|------------------------------------------------|
| Demand Response | \$5.99                                         | \$63.09                                        |
| Bus             | \$5.45                                         | \$70.35                                        |
| Total           | \$5.56                                         | \$68.66                                        |