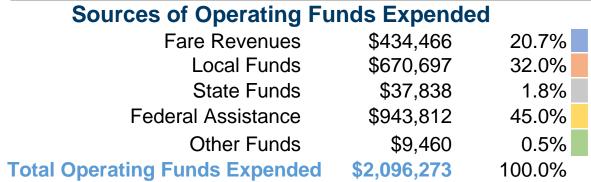

### **Financial Information**

Fare Revenues \$0
Local Funds \$46,477
State Funds \$0
Federal Assistance \$263,371
Other Funds \$0

**Total Capital Funds Expended** 

**Capital Funding Sources** 

**Operating Funding Sources** 

# Vehicles Operated at Maximum Service

|                 |          | Uses of Control of the Control of th |                 |           |              |                       |                       |                       |                       |  |  |
|-----------------|----------|--------------------------------------------------------------------------------------------------------------------------------------------------------------------------------------------------------------------------------------------------------------------------------------------------------------------------------------------------------------------------------------------------------------------------------------------------------------------------------------------------------------------------------------------------------------------------------------------------------------------------------------------------------------------------------------------------------------------------------------------------------------------------------------------------------------------------------------------------------------------------------------------------------------------------------------------------------------------------------------------------------------------------------------------------------------------------------------------------------------------------------------------------------------------------------------------------------------------------------------------------------------------------------------------------------------------------------------------------------------------------------------------------------------------------------------------------------------------------------------------------------------------------------------------------------------------------------------------------------------------------------------------------------------------------------------------------------------------------------------------------------------------------------------------------------------------------------------------------------------------------------------------------------------------------------------------------------------------------------------------------------------------------------------------------------------------------------------------------------------------------------|-----------------|-----------|--------------|-----------------------|-----------------------|-----------------------|-----------------------|--|--|
|                 | Directly | Purchased                                                                                                                                                                                                                                                                                                                                                                                                                                                                                                                                                                                                                                                                                                                                                                                                                                                                                                                                                                                                                                                                                                                                                                                                                                                                                                                                                                                                                                                                                                                                                                                                                                                                                                                                                                                                                                                                                                                                                                                                                                                                                                                      | Operating       | Fare      | Capital      | Annual                | <b>Annual Vehicle</b> | <b>Annual Vehicle</b> | Average Fleet Age     |  |  |
| Mode            | Operated | Transportation                                                                                                                                                                                                                                                                                                                                                                                                                                                                                                                                                                                                                                                                                                                                                                                                                                                                                                                                                                                                                                                                                                                                                                                                                                                                                                                                                                                                                                                                                                                                                                                                                                                                                                                                                                                                                                                                                                                                                                                                                                                                                                                 | <b>Expenses</b> | Revenues  | <b>Funds</b> | <b>Unlinked Trips</b> | <b>Revenue Miles</b>  | <b>Revenue Hours</b>  | in Years <sup>a</sup> |  |  |
| Demand Response | 11       | -                                                                                                                                                                                                                                                                                                                                                                                                                                                                                                                                                                                                                                                                                                                                                                                                                                                                                                                                                                                                                                                                                                                                                                                                                                                                                                                                                                                                                                                                                                                                                                                                                                                                                                                                                                                                                                                                                                                                                                                                                                                                                                                              | \$1,107,993     | \$207,756 | \$309,848    | 87,280                | 271,425               | 22,148                | 3.5                   |  |  |
| Bus             | 9        | -                                                                                                                                                                                                                                                                                                                                                                                                                                                                                                                                                                                                                                                                                                                                                                                                                                                                                                                                                                                                                                                                                                                                                                                                                                                                                                                                                                                                                                                                                                                                                                                                                                                                                                                                                                                                                                                                                                                                                                                                                                                                                                                              | \$988,280       | \$226,710 | \$0          | 295,060               | 289,699               | 19,755                | 5.7                   |  |  |
| Total           | 20       | _                                                                                                                                                                                                                                                                                                                                                                                                                                                                                                                                                                                                                                                                                                                                                                                                                                                                                                                                                                                                                                                                                                                                                                                                                                                                                                                                                                                                                                                                                                                                                                                                                                                                                                                                                                                                                                                                                                                                                                                                                                                                                                                              | \$2.096.273     | \$434,466 | \$309.848    | 382.340               | 561.124               | 41.903                |                       |  |  |