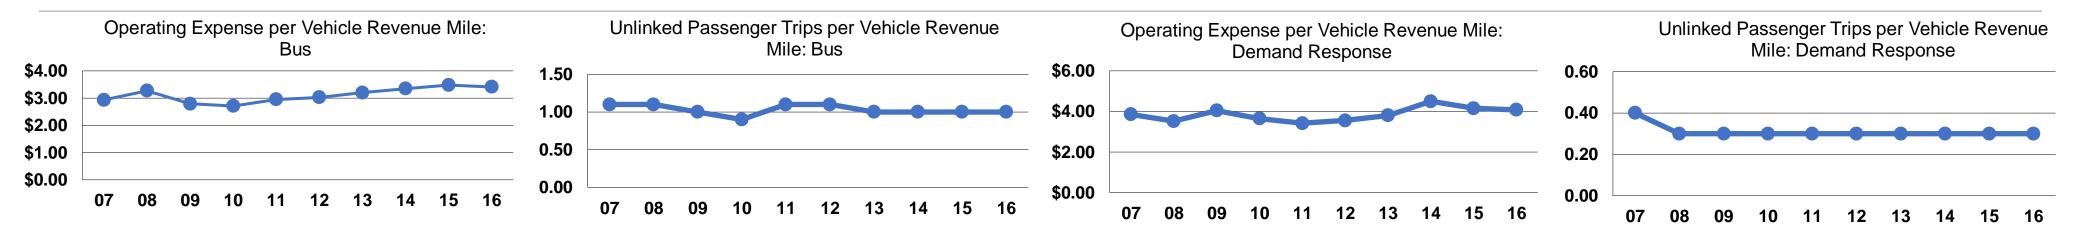

#### **Service Efficiency**

| Mode            | Operating Expenses per Vehicle Revenue Mile | Operating Expenses per<br>Vehicle Revenue Hour |
|-----------------|---------------------------------------------|------------------------------------------------|
| Demand Response | \$4.08                                      | \$50.03                                        |
| Bus             | \$3.41                                      | \$50.03                                        |
| Total           | \$3.74                                      | \$50.03                                        |

## Operating Expenses

|                 | <b>Operating Expenses</b> |                      | <b>Unlinked Trips per</b> |  |
|-----------------|---------------------------|----------------------|---------------------------|--|
|                 | per Unlinked              | Unlinked Trips per   | Vehicle Revenue           |  |
| Mode            | Passenger Trip            | Vehicle Revenue Mile | Hour                      |  |
| Demand Response | \$12.69                   | 0.3                  | 3.9                       |  |
| Bus             | \$3.35                    | 1.0                  | 14.9                      |  |
| Total           | \$5.48                    | 0.7                  | 9.1                       |  |