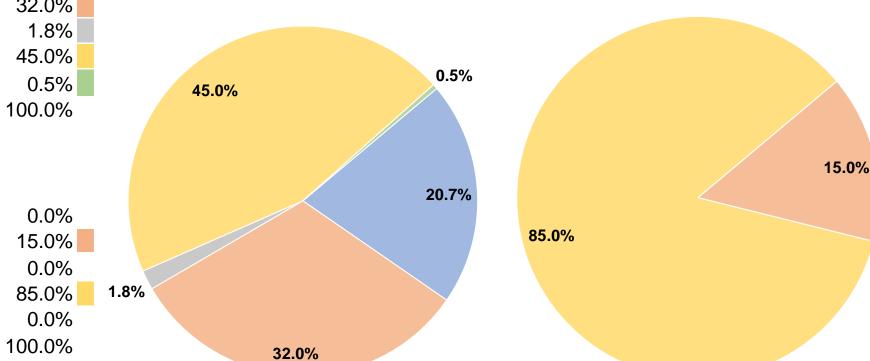

### **Financial Information**

Fare Revenues \$0
Local Funds \$46,477
State Funds \$0
Federal Assistance \$263,371
Other Funds \$0

**Total Capital Funds Expended** 

**Capital Funding Sources** 

**Operating Funding Sources** 

# Vehicles Operated at Maximum Service

|                 |          | Uses of Control of the Control of th |                 |           |              |                       |                       |                       |                       |  |  |
|-----------------|----------|--------------------------------------------------------------------------------------------------------------------------------------------------------------------------------------------------------------------------------------------------------------------------------------------------------------------------------------------------------------------------------------------------------------------------------------------------------------------------------------------------------------------------------------------------------------------------------------------------------------------------------------------------------------------------------------------------------------------------------------------------------------------------------------------------------------------------------------------------------------------------------------------------------------------------------------------------------------------------------------------------------------------------------------------------------------------------------------------------------------------------------------------------------------------------------------------------------------------------------------------------------------------------------------------------------------------------------------------------------------------------------------------------------------------------------------------------------------------------------------------------------------------------------------------------------------------------------------------------------------------------------------------------------------------------------------------------------------------------------------------------------------------------------------------------------------------------------------------------------------------------------------------------------------------------------------------------------------------------------------------------------------------------------------------------------------------------------------------------------------------------------|-----------------|-----------|--------------|-----------------------|-----------------------|-----------------------|-----------------------|--|--|
|                 | Directly | Purchased                                                                                                                                                                                                                                                                                                                                                                                                                                                                                                                                                                                                                                                                                                                                                                                                                                                                                                                                                                                                                                                                                                                                                                                                                                                                                                                                                                                                                                                                                                                                                                                                                                                                                                                                                                                                                                                                                                                                                                                                                                                                                                                      | Operating       | Fare      | Capital      | Annual                | <b>Annual Vehicle</b> | <b>Annual Vehicle</b> | Average Fleet Age     |  |  |
| Mode            | Operated | Transportation                                                                                                                                                                                                                                                                                                                                                                                                                                                                                                                                                                                                                                                                                                                                                                                                                                                                                                                                                                                                                                                                                                                                                                                                                                                                                                                                                                                                                                                                                                                                                                                                                                                                                                                                                                                                                                                                                                                                                                                                                                                                                                                 | <b>Expenses</b> | Revenues  | <b>Funds</b> | <b>Unlinked Trips</b> | <b>Revenue Miles</b>  | <b>Revenue Hours</b>  | in Years <sup>a</sup> |  |  |
| Demand Response | 11       | -                                                                                                                                                                                                                                                                                                                                                                                                                                                                                                                                                                                                                                                                                                                                                                                                                                                                                                                                                                                                                                                                                                                                                                                                                                                                                                                                                                                                                                                                                                                                                                                                                                                                                                                                                                                                                                                                                                                                                                                                                                                                                                                              | \$1,107,993     | \$207,756 | \$309,848    | 87,280                | 271,425               | 22,148                | 3.5                   |  |  |
| Bus             | 9        | -                                                                                                                                                                                                                                                                                                                                                                                                                                                                                                                                                                                                                                                                                                                                                                                                                                                                                                                                                                                                                                                                                                                                                                                                                                                                                                                                                                                                                                                                                                                                                                                                                                                                                                                                                                                                                                                                                                                                                                                                                                                                                                                              | \$988,280       | \$226,710 | \$0          | 295,060               | 289,699               | 19,755                | 5.7                   |  |  |
| Total           | 20       | _                                                                                                                                                                                                                                                                                                                                                                                                                                                                                                                                                                                                                                                                                                                                                                                                                                                                                                                                                                                                                                                                                                                                                                                                                                                                                                                                                                                                                                                                                                                                                                                                                                                                                                                                                                                                                                                                                                                                                                                                                                                                                                                              | \$2.096.273     | \$434,466 | \$309.848    | 382.340               | 561.124               | 41.903                |                       |  |  |