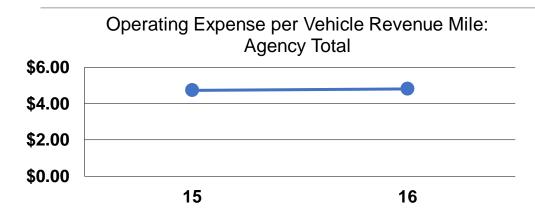

## Vehicles Operated at Maximum Service

**Operating Expenses per** 

**Vehicle Revenue Mile** 

|                 |          |                |                 |            | Uses of      |                |                       |                       |                       |
|-----------------|----------|----------------|-----------------|------------|--------------|----------------|-----------------------|-----------------------|-----------------------|
|                 | Directly | Purchased      | Operating       | Fare       | Capital      | Annual         | <b>Annual Vehicle</b> | <b>Annual Vehicle</b> | Average Fleet Age     |
| Mode            | Operated | Transportation | <b>Expenses</b> | Revenues   | <b>Funds</b> | Unlinked Trips | Revenue Miles         | Revenue Hours         | in Years <sup>a</sup> |
| Demand Response | 2        | -              | \$244,863       | \$0        | \$0          | 1,700          | 50,860                | 6,475                 | 3.3                   |
| Total           | 2        | -              | \$244,863       | <b>\$0</b> | <b>\$0</b>   | 1,700          | 50,860                | 6,475                 |                       |

### **Service Efficiency**

\$4.81 **\$4.81** 

|                        |                 | Operating Expenses |                           |                 |  |  |  |
|------------------------|-----------------|--------------------|---------------------------|-----------------|--|--|--|
| Operating Expenses per |                 | per Unlinked       | <b>Unlinked Trips per</b> | Vehicle Revenue |  |  |  |
| Vehicle Revenue Hour   | Mode            | Passenger Trip     | Vehicle Revenue Mile      | Hour            |  |  |  |
| \$37.82                | Demand Response | \$144.04           | 0.0                       | 0.3             |  |  |  |
| \$37.82                | Total           | \$144.04           | 0.0                       | 0.3             |  |  |  |