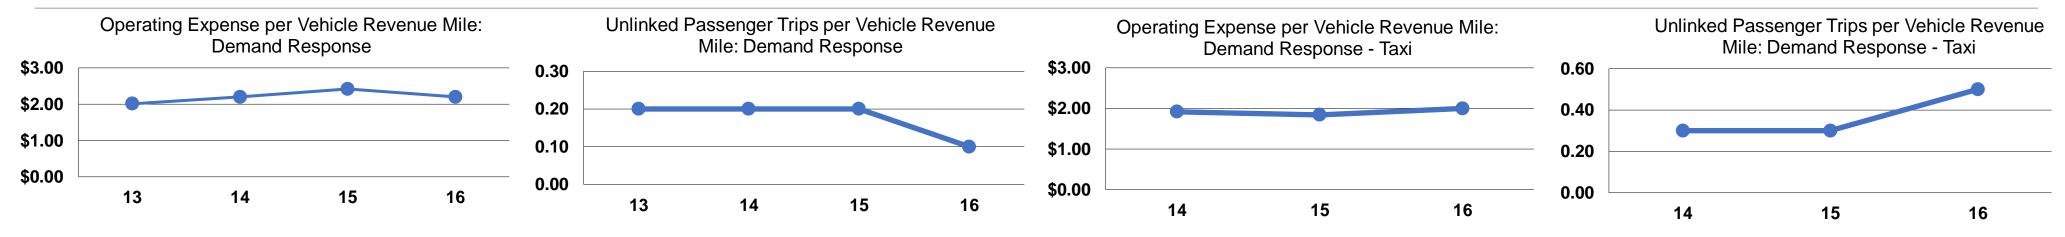

## **Service Efficiency**

| Mode                   | Operating Expenses per<br>Vehicle Revenue Mile | Operating Expenses per<br>Vehicle Revenue Hour |
|------------------------|------------------------------------------------|------------------------------------------------|
| Demand Response        | \$2.20                                         | \$27.16                                        |
| Demand Response - Taxi | \$2.00                                         | \$8.01                                         |
| Total                  | <b>\$2.19</b>                                  | \$24.96                                        |

| Ope                    | rating Expenses per Unlinked | Unlinked Tring per                         | Unlinked Trips per<br>Vehicle Revenue |
|------------------------|------------------------------|--------------------------------------------|---------------------------------------|
| Mode                   | •                            | Unlinked Trips per<br>Vehicle Revenue Mile | Hour                                  |
| Demand Response        | \$14.92                      | 0.2                                        | 1.8                                   |
| Demand Response - Taxi | \$4.00                       | 0.5                                        | 2.0                                   |
| Total                  | \$13.55                      | 0.2                                        | 1.8                                   |