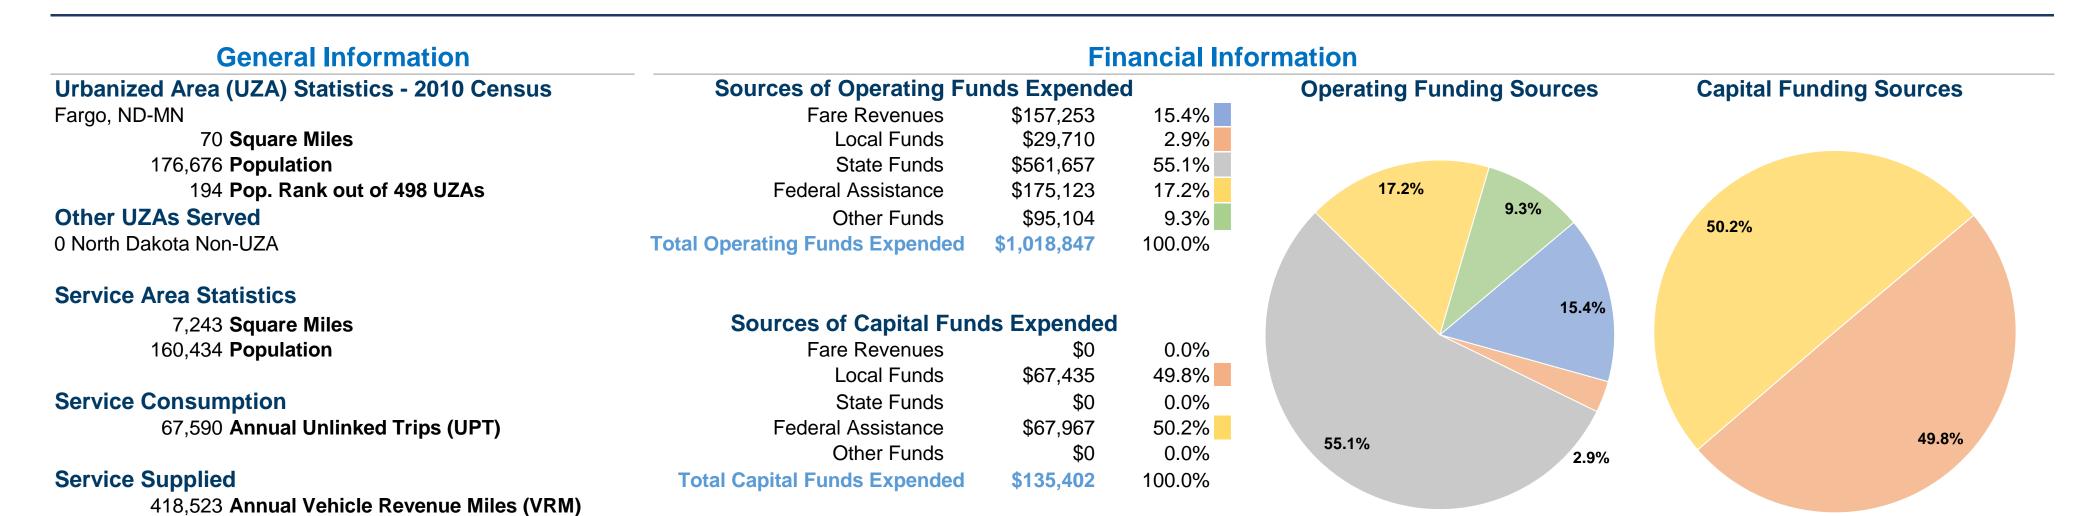

#### **Database Information**

**NTDID**: 80110

Reporter Type: Reduced Reporter

36,704 Annual Vehicle Revenue Hours (VRH)

### **Vehicles Operated** at Maximum Service

|                        | Uses of  |                       |                        |           |                        |                       |                       |                       |                       |
|------------------------|----------|-----------------------|------------------------|-----------|------------------------|-----------------------|-----------------------|-----------------------|-----------------------|
|                        | Directly | Purchased             | Operating              | Fare      | Capital                | Annual                | <b>Annual Vehicle</b> | <b>Annual Vehicle</b> | Average Fleet Age     |
| Mode                   | Operated | <b>Transportation</b> | <b>Expenses</b>        | Revenues  | <b>Funds</b>           | <b>Unlinked Trips</b> | <b>Revenue Miles</b>  | <b>Revenue Hours</b>  | in Years <sup>a</sup> |
| Demand Response        | 22 1     | -                     | \$882,478 <sup>1</sup> | \$140,407 | \$135,402 <sup>1</sup> | 59,167                | 401,677               | 32,496                | 5.6                   |
| Demand Response - Taxi | -        | 3                     | \$33,692               | \$16,846  | \$0                    | 8,423                 | 16,846                | 4,208                 | 0.0                   |
| Total                  | 22       | 3                     | \$916,170              | \$157.253 | \$135,402              | 67.590                | 418.523               | 36.704                |                       |