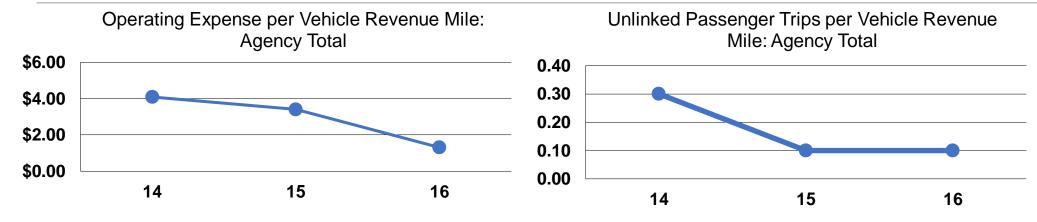

## **Service Efficiency**

|                 | Operating Expenses per | Operating Expenses per |  |  |
|-----------------|------------------------|------------------------|--|--|
| Mode            | Vehicle Revenue Mile   | Vehicle Revenue Hour   |  |  |
| Demand Response | \$1.31                 | \$32.92                |  |  |
| Total           | \$1.31                 | \$32.92                |  |  |

#### **Service Effectiveness**

|                 | <b>Operating Expenses</b> |                      | Unlinked Trips per |
|-----------------|---------------------------|----------------------|--------------------|
|                 | per Unlinked              | Unlinked Trips per   | Vehicle Revenue    |
| Mode            | Passenger Trip            | Vehicle Revenue Mile | Hour               |
| Demand Response | \$22.01                   | 0.1                  | 1.5                |
| Total           | \$22.01                   | 0.1                  | 1.5                |