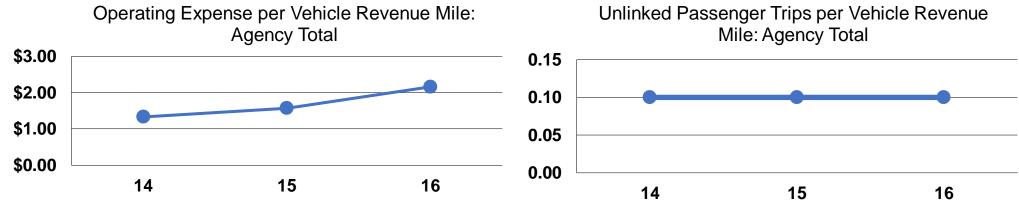

## **Service Efficiency**

| Operating Expenses per Vehicle Revenue Mile | Operating Expenses per<br>Vehicle Revenue Hour |
|---------------------------------------------|------------------------------------------------|
| \$2.16                                      | \$137.28                                       |
| \$2.16                                      | \$137.28                                       |

#### **Service Effectiveness**

|                 | Operating Expenses |                                            | Unlinked Trips per      |
|-----------------|--------------------|--------------------------------------------|-------------------------|
| Mode            | per Unlinked       | Unlinked Trips per<br>Vehicle Revenue Mile | Vehicle Revenue<br>Hour |
| Demand Response | \$21.75            | 0.1                                        | 6.3                     |
| Total           | \$21.75            | 0.1                                        | 6.3                     |