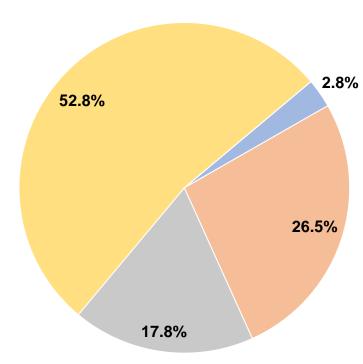

P.O. Box 359 Fort Totten, ND 58335

# **Spirit Lake Tribe** 2016 Annual Agency Profile

### **General Information**

# **Federally Recognized Tribal Statistical Areas**

Spirit Lake Reservation, ND

### **Service Consumption**

10,533 Annual Unlinked Trips (UPT)

### **Service Supplied**

155,863 Annual Vehicle Revenue Miles (VRM) 6,900 Annual Vehicle Revenue Hours (VRH)

### **Database Information**

**NTDID:** 88128

Reporter Type: Tribal Reporter

# **Financial Information**



### **Sources of Capital Funds Expended**

Fare Revenues \$0 Local Funds \$0 State Funds Federal Assistance \$0 \$0 Other Funds **Total Capital Funds Expended \$0** 

# **Operating Funding Sources**



# **Modal Characteristics**

# **Operation Characteristics**

### **Vehicles Operated** at Maximum Service

|                 | Uses of  |                       |                 |          |              |                       |                       |                       |                       |
|-----------------|----------|-----------------------|-----------------|----------|--------------|-----------------------|-----------------------|-----------------------|-----------------------|
|                 | Directly | Purchased             | Operating       | Fare     | Capital      | Annual                | <b>Annual Vehicle</b> | <b>Annual Vehicle</b> | Average Fleet Age     |
| Mode            | Operated | <b>Transportation</b> | <b>Expenses</b> | Revenues | <b>Funds</b> | <b>Unl