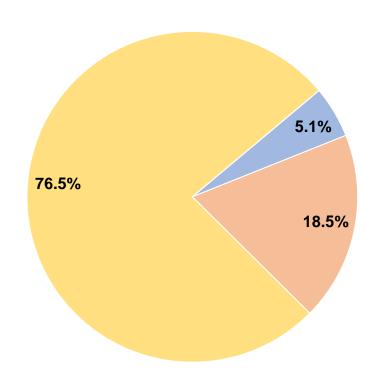

# **Operating Funding Sources**

# **Vehicles Operated at Maximum Service**

|                 |                      | Uses of                     |                       |                  |                  |                          |                                 |                                 |                                            |
|-----------------|----------------------|-----------------------------|-----------------------|------------------|------------------|--------------------------|---------------------------------|---------------------------------|--------------------------------------------|
| Mode            | Directly<br>Operated | Purchased<br>Transportation | Operating<br>Expenses | Fare<br>Revenues | Capital<br>Funds | Annual<br>Unlinked Trips | Annual Vehicle<br>Revenue Miles | Annual Vehicle<br>Revenue Hours | Average Fleet Age<br>in Years <sup>a</sup> |
| IVIOGE          | Operated             | Hansportation               | Lybeilee              | Nevenues         | i ulius          | Ommiked mps              | Meveriue willes                 | Neveriue Hours                  | III I Cars                                 |
| Commuter Bus    | 2                    | -                           | \$570,680             | \$65,331         | \$0              | 3,972                    | 145,718                         | 3,581                           | 3.5                                        |
| Demand Response | 21                   | -                           | \$1,169,715           | \$22,593         | \$0              | 27,066                   | 577,164                         | 30,366                          | 4.0                                        |
| Total           | 23                   | -                           | \$1.740.395           | \$87.924         | \$0              | 31.038                   | 722.882                         | 33.947                          |                                            |