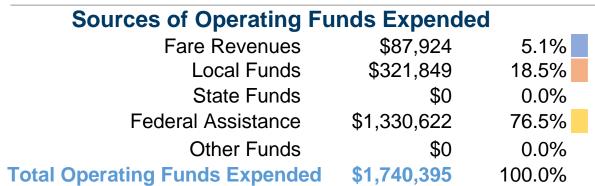

# **Operating Funding Sources**

# **Vehicles Operated at Maximum Service**

|                 |                      | Uses of                     |                       |                  |                  |                          |                                 |                                 |                                            |
|-----------------|----------------------|-----------------------------|-----------------------|------------------|------------------|--------------------------|---------------------------------|---------------------------------|--------------------------------------------|
| Mode            | Directly<br>Operated | Purchased<br>Transportation | Operating<br>Expenses | Fare<br>Revenues | Capital<br>Funds | Annual<br>Unlinked Trips | Annual Vehicle<br>Revenue Miles | Annual Vehicle<br>Revenue Hours | Average Fleet Age<br>in Years <sup>a</sup> |
| IVIOGE          | Operated             | Hansportation               | Lybeilee              | Nevenues         | i ulius          | Ommiked mps              | Meveriue willes                 | Neveriue Hours                  | III I Cars                                 |
| Commuter Bus    | 2                    | -                           | \$570,680             | \$65,331         | \$0              | 3,972                    | 145,718                         | 3,581                           | 3.5                                        |
| Demand Response | 21                   | -                           | \$1,169,715           | \$22,593         | \$0              | 27,066                   | 577,164                         | 30,366                          | 4.0                                        |
| Total           | 23                   | -                           | \$1.740.395           | \$87.924         | \$0              | 31.038                   | 722.882                         | 33.947                          |                                            |