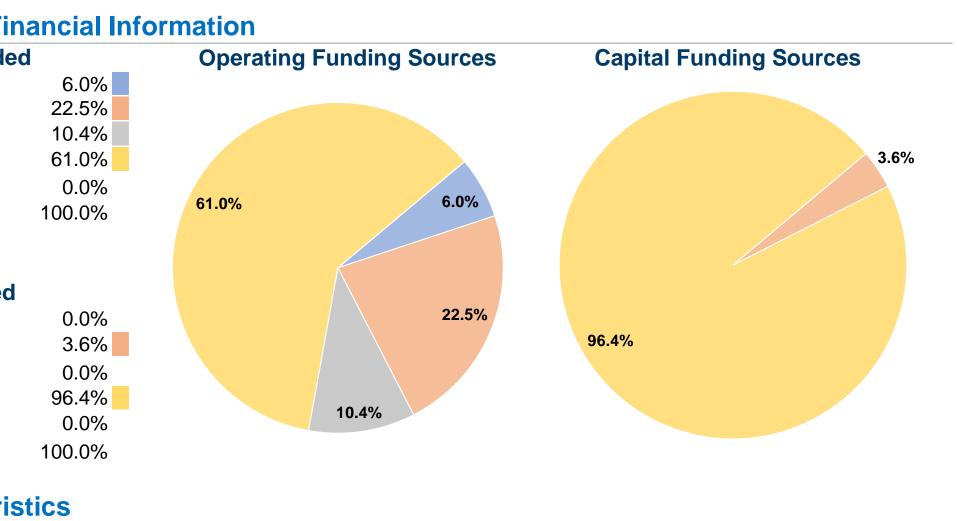

2016 Annual Agency Profile

| <b>General Information</b>                    |                                       | Fina      |
|-----------------------------------------------|---------------------------------------|-----------|
| Federally Recognized Tribal Statistical Areas | Sources of Operating Funds Expended   |           |
| Standing Rock Reservation, SDND               | Fare Revenues                         | \$56,522  |
|                                               | Local Funds                           | \$212,014 |
|                                               | State Funds                           | \$98,022  |
|                                               | Federal Assistance                    | \$574,448 |
| Service Consumption                           | Other Funds                           | \$0       |
| 14,609 Annual Unlinked Trips (UPT)            | <b>Total Operating Funds Expended</b> | \$941,006 |
| Service Supplied                              |                                       |           |
| 200,704 Annual Vehicle Revenue Miles (VRM)    | Sources of Capital Funds Expended     |           |
| 7,200 Annual Vehicle Revenue Hours (VRH)      | Fare Revenues                         | - \$0     |
|                                               | Local Funds                           | \$10,031  |
| Database Information                          | State Funds                           | \$0       |
| NTDID: 88140                                  | Federal Assistance                    | \$266,660 |
| Reporter Type: Tribal Reporter                | Other Funds                           | \$0       |
|                                               | <b>Total Capital Funds Expended</b>   | \$276,691 |