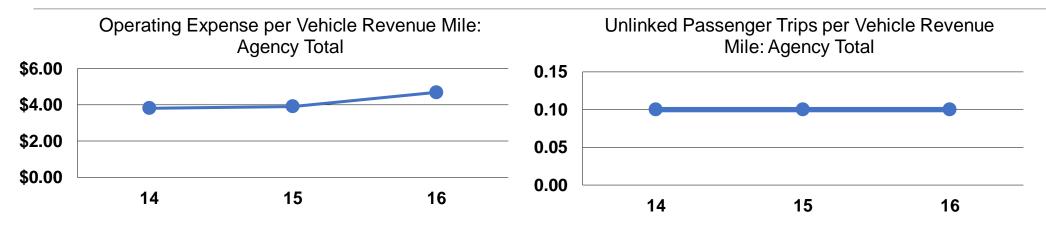

# **Service Efficiency**

| ·               | Operating Expenses per | Operating Expenses per |  |
|-----------------|------------------------|------------------------|--|
| Mode            | Vehicle Revenue Mile   | Vehicle Revenue Hour   |  |
| Demand Response | \$4.69                 | \$130.70               |  |
| Total           | \$4.69                 | \$130.70               |  |

|                 | Service Effectiveness                                |                                            |                                               |
|-----------------|------------------------------------------------------|--------------------------------------------|-----------------------------------------------|
| Mode            | Operating Expenses<br>per Unlinked<br>Passenger Trip | Unlinked Trips per<br>Vehicle Revenue Mile | Unlinked Trips per<br>Vehicle Revenue<br>Hour |
| Demand Response | \$64.41                                              | 0.1                                        | 2.0                                           |
| Total           | \$64.41                                              | 0.1                                        | 2.0                                           |