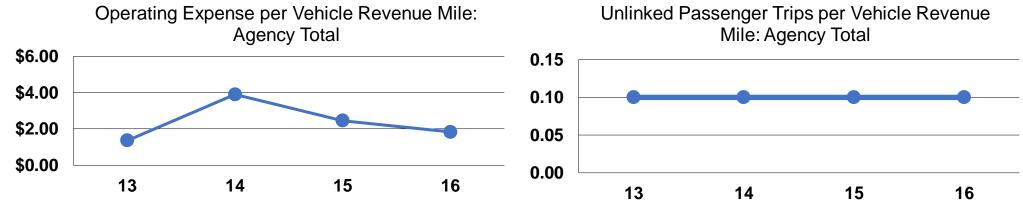

### **Service Efficiency**

Operating Expenses per
Vehicle Revenue Mile
\$1.83
\$27.71
\$1.83
\$27.71

### **Service Effectiveness**

| Operating Expenses |                           | Unlinked Trips per |  |
|--------------------|---------------------------|--------------------|--|
| per Unlinked       | <b>Unlinked Trips per</b> | Vehicle Revenue    |  |
| Passenger Trip     | Vehicle Revenue Mile      | Hour               |  |
| \$24.11            | 0.1                       | 1.2                |  |
| \$24.11            | 0.1                       | 1.1                |  |