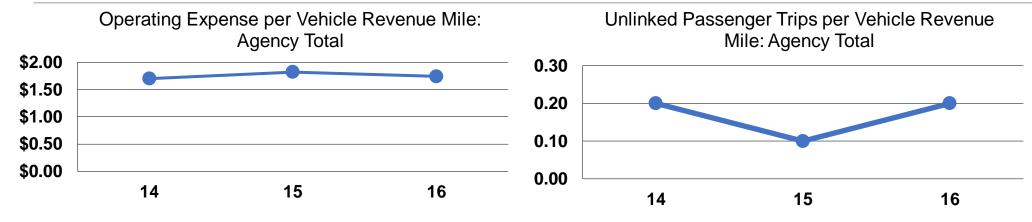

#### **Performance Measures**

# **Service Efficiency**

Operating Expenses per
Vehicle Revenue Mile
\$1.74
\$46.18
\$1.74

#### **Service Effectiveness**

| Operating Expenses |                      | Unlinked Trips per |  |  |
|--------------------|----------------------|--------------------|--|--|
| per Unlinked       | Unlinked Trips per   | Vehicle Revenue    |  |  |
| Passenger Trip     | Vehicle Revenue Mile | Hour               |  |  |
| \$11.20            | 0.2                  | 4.1                |  |  |
| \$11.20            | 0.2                  | 4.1                |  |  |