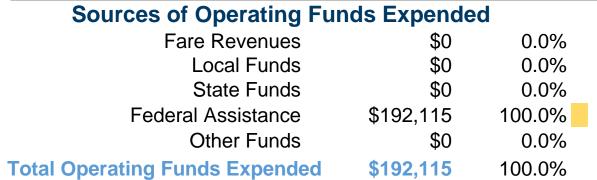

#### **Financial Information**

Mode

**Total** 

Bus

## **Sources of Capital Funds Expended**

Fare Revenues \$0
Local Funds \$0
State Funds \$0
Federal Assistance \$0
Other Funds \$0

Total Capital Funds Expended \$0