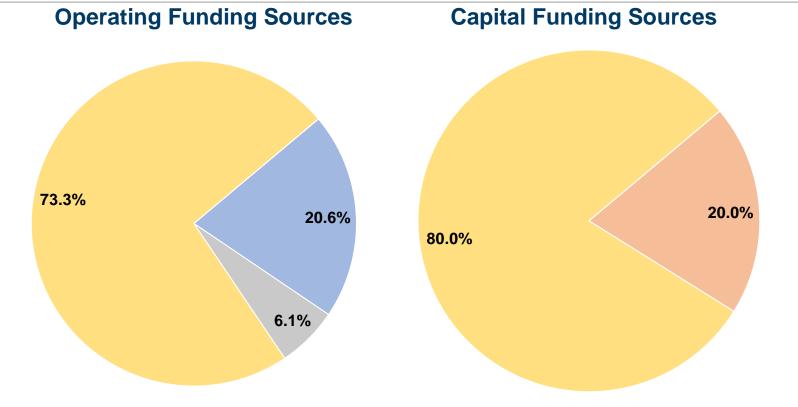

# **Financial Information**

#### **Sources of Capital Funds Expended**

| \$0      | 0.0%                               |  |  |  |  |
|----------|------------------------------------|--|--|--|--|
| \$23,810 | 20.0%                              |  |  |  |  |
| \$0      | 0.0%                               |  |  |  |  |
| 95,240   | 80.0%                              |  |  |  |  |
| \$0      | 0.0%                               |  |  |  |  |
| 119,050  | 100.0%                             |  |  |  |  |
|          | \$23,810<br>\$0<br>\$95,240<br>\$0 |  |  |  |  |

### **Vehicles Operated** at Maximum Service

|                 | Uses of  |                |           |           |           |                       |                       |                       |                       |
|-----------------|----------|----------------|-----------|-----------|-----------|-----------------------|-----------------------|-----------------------|-----------------------|
|                 | Directly | Purchased      | Operating | Fare      | Capital   | Annual                | <b>Annual Vehicle</b> | <b>Annual Vehicle</b> | Average Fleet Age     |
| Mode            | Operated | Transportation | Expenses  | Revenues  | Funds     | <b>Unlinked Trips</b> | <b>Revenue Miles</b>  | <b>Revenue Hours</b>  | in Years <sup>a</sup> |
| Demand Response | 8        | -              | \$576,754 | \$118,673 | \$119,050 | 70,077                | 249,137               | 11,459                | 3.5                   |
| Total           | 8        | _              | \$576,754 | \$118.673 | \$119.050 | 70.077                | 249.137               | 11.459                |                       |