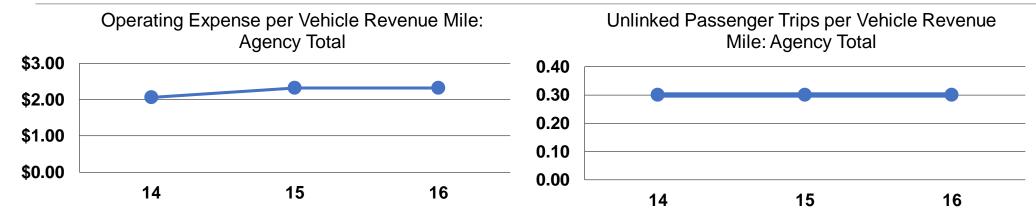

## **Performance Measures**

## **Service Efficiency**

|                 | Operating Expenses per | Operating Expenses per |  |
|-----------------|------------------------|------------------------|--|
| Mode            | Vehicle Revenue Mile   | Vehicle Revenue Hour   |  |
| Demand Response | \$2.32                 | \$50.33                |  |
| Total           | \$2.32                 | \$50.33                |  |

#### **Service Effectiveness**

|                 | Operating Expenses per Unlinked | Unlinked Trips per   | Unlinked Trips per<br>Vehicle Revenue |
|-----------------|---------------------------------|----------------------|---------------------------------------|
| Mode            | Passenger Trip                  | Vehicle Revenue Mile | Hour                                  |
| Demand Response | \$8.23                          | 0.3                  | 6.1                                   |
| Total           | \$8.23                          | 0.3                  | 6.1                                   |