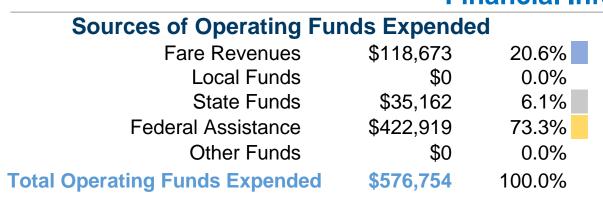

# **Financial Information**

### **Vehicles Operated** at Maximum Service

|                 | Uses of  |                |           |           |           |                       |                       |                       |                       |
|-----------------|----------|----------------|-----------|-----------|-----------|-----------------------|-----------------------|-----------------------|-----------------------|
|                 | Directly | Purchased      | Operating | Fare      | Capital   | Annual                | <b>Annual Vehicle</b> | <b>Annual Vehicle</b> | Average Fleet Age     |
| Mode            | Operated | Transportation | Expenses  | Revenues  | Funds     | <b>Unlinked Trips</b> | <b>Revenue Miles</b>  | <b>Revenue Hours</b>  | in Years <sup>a</sup> |
| Demand Response | 8        | -              | \$576,754 | \$118,673 | \$119,050 | 70,077                | 249,137               | 11,459                | 3.5                   |
| Total           | 8        | _              | \$576,754 | \$118.673 | \$119.050 | 70.077                | 249.137               | 11.459                |                       |