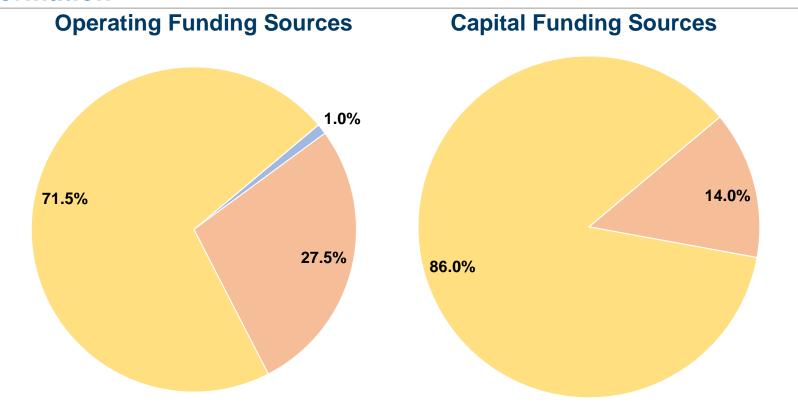

#### **Sources of Capital Funds Expended**

| oodrocs of oapital falls     | 13 Experiaca |        |
|------------------------------|--------------|--------|
| Fare Revenues                | \$0          | 0.0%   |
| Local Funds                  | \$25,473     | 14.0%  |
| State Funds                  | \$0          | 0.0%   |
| Federal Assistance           | \$156,637    | 86.0%  |
| Other Funds                  | \$0          | 0.0%   |
| Total Capital Funds Expended | \$182,110    | 100.0% |

# Vehicles Operated at Maximum Service

|       |          | Uses of               |                 |          |              |                       |                       |                       |                       |
|-------|----------|-----------------------|-----------------|----------|--------------|-----------------------|-----------------------|-----------------------|-----------------------|
|       | Directly | Purchased             | Operating       | Fare     | Capital      | Annual                | <b>Annual Vehicle</b> | <b>Annual Vehicle</b> | Average Fleet Age     |
| Mode  | Operated | <b>Transportation</b> | <b>Expenses</b> | Revenues | <b>Funds</b> | <b>Unlinked Trips</b> | <b>Revenue Miles</b>  | <b>Revenue Hours</b>  | in Years <sup>a</sup> |
| Bus   | 3        | -                     | \$181,648       | \$3,490  | \$182,110    | 3,785                 | 49,874                | 1,731                 | 7.9                   |
| Total | 3        | _                     | \$181.648       | \$3.490  | \$182,110    | 3.785                 | 49.874                | 1.731                 |                       |