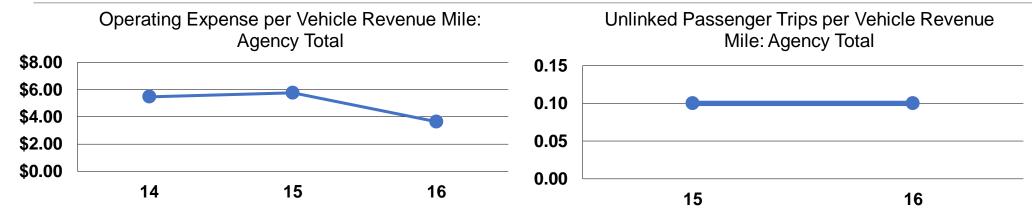

## **Service Efficiency**

| Operating Expenses per<br>Vehicle Revenue Hour |
|------------------------------------------------|
| \$104.94                                       |
| \$104.94                                       |
|                                                |

#### **Service Effectiveness**

| Operating Expenses |                           | <b>Unlinked Trips per</b> |
|--------------------|---------------------------|---------------------------|
| per Unlinked       | <b>Unlinked Trips per</b> | Vehicle Revenue           |
| Passenger Trip     | Vehicle Revenue Mile      | Hour                      |
| \$47.99            | 0.1                       | 2.2                       |
| \$47.99            | 0.1                       | 2.2                       |