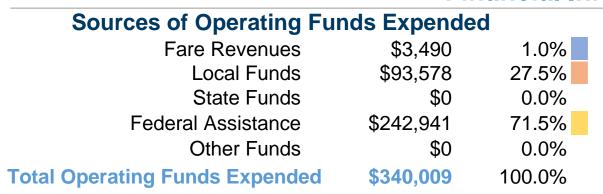

# **Ute Tribe**

2016 Annual Agency Profile

P.O. Box 190

Fort Duchesne, UT 84026-0190

#### **General Information**

## **Federally Recognized Tribal Statistical Areas**

Uintah and Ouray Reservation and Off-Reservation Trust Land,

#### **Service Consumption**

3,785 Annual Unlinked Trips (UPT)

#### **Service Supplied**

49,874 Annual Vehicle Revenue Miles (VRM) 1,731 Annual Vehicle Revenue Hours (VRH)

#### **Database Information**

NTDID: 88200
Reporter Type: Tribal Reporter

# **Financial Information**

Mode

**Total** 

Bus



#### **Sources of Capital Funds Expended**

| oodrocs of oapital falls     | 13 Experiaca |        |
|------------------------------|--------------|--------|
| Fare Revenues                | \$0          | 0.0%   |
| Local Funds                  | \$25,473     | 14.0%  |
| State Funds                  | \$0          | 0.0%   |
| Federal Assistance           | \$156,637    | 86.0%  |
| Other Funds                  | \$0          | 0.0%   |
| Total Capital Funds Expended | \$182,110    | 100.0% |



Transit Coordinator: Ms. Jeromy Groves

#### **Modal Characteristics**

# **Operation Characteristics**

# Vehicles Operated at Maximum Service

|       |          | Uses of               |                 |          |              |                       |                       |