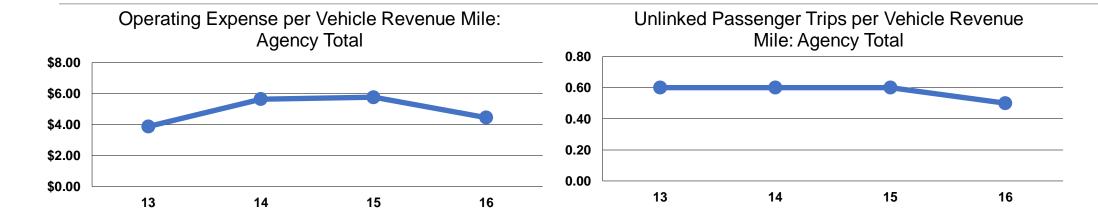

#### **Service Efficiency**

|                        |                        |       | Operating Expenses | Unlinked Trips per |
|------------------------|------------------------|-------|--------------------|--------------------|
| Operating Expenses per | Operating Expenses per |       | per Unlinked       | Vehicle Revenue    |
| Vehicle Revenue Mile   | Vehicle Revenue Hour   | Mode  | Passenger Trip     | Mile               |
| \$4.45                 | \$110.59               | Bus   | \$9.11             | 0.5                |
| \$4.45                 | \$110.59               | Total | \$9.11             | 0.5                |