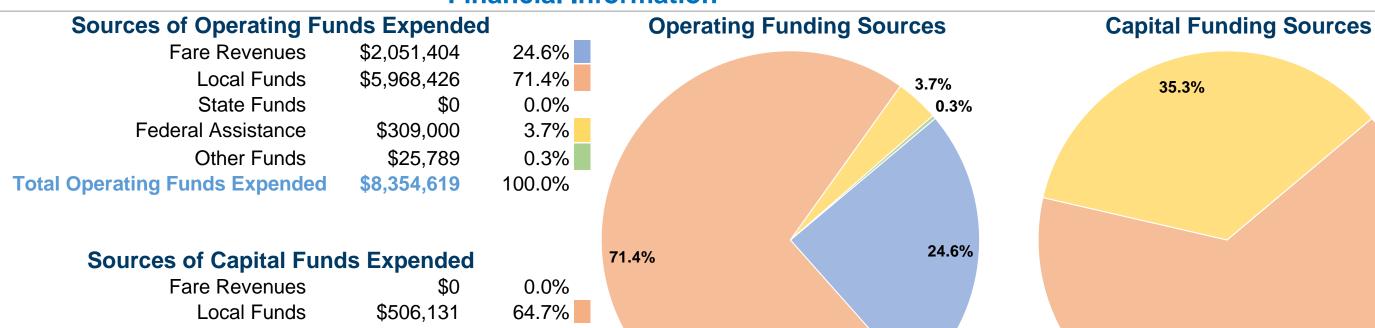

### **Financial Information**

0.0%

35.3%

0.0%

100.0%

### **Modal Characteristics**

\$275,999

\$782,130

\$0

State Funds

Other Funds

Federal Assistance

**Total Capital Funds Expended** 

### **Summary of Operating Expenses (OE)**

**\$8,354,619 Total Operating Expenses** 