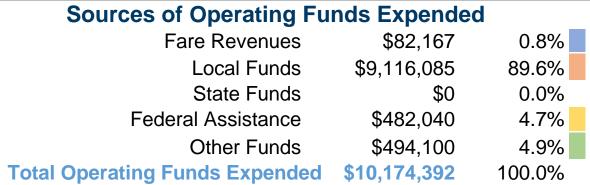

#### **Summary of Operating Expenses (OE)**

\$10,174,392 Total Operating Expenses

# **Sources of Capital Funds Expended**

Fare Revenues 0.0% \$1,224,771 60.6% Local Funds \$0 0.0% State Funds Federal Assistance 39.4% \$794,777 Other Funds \$0 0.0% **Total Capital Funds Expended** \$2,019,548 100.0%