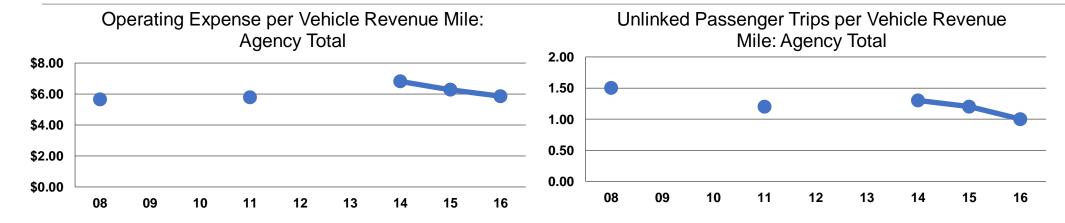

## **Service Efficiency**

| Mode            | Operating Expenses per<br>Vehicle Revenue Mile | Operating Expenses per<br>Vehicle Revenue Hour |
|-----------------|------------------------------------------------|------------------------------------------------|
| Commuter Bus    | \$2.08                                         | \$75.63                                        |
| Demand Response | \$7.71                                         | \$621.02                                       |
| Bus             | \$5.96                                         | \$98.31                                        |
| Total           | <b>\$5.86</b>                                  | \$109.63                                       |

## **Service Effectiveness**

| Operating Expenses per Unlinked Passenger Trip | Unlinked Trips per<br>Vehicle Revenue<br>Mile      | Unlinked Trips per<br>Vehicle Revenue<br>Hour                                                                                                                       |  |  |  |
|------------------------------------------------|----------------------------------------------------|---------------------------------------------------------------------------------------------------------------------------------------------------------------------|--|--|--|
| •                                              |                                                    | 8.4                                                                                                                                                                 |  |  |  |
| ψ0.90                                          | 0.2                                                | 0.4                                                                                                                                                                 |  |  |  |
| \$213.04                                       | 0.0                                                | 2.9                                                                                                                                                                 |  |  |  |
| \$4.90                                         | 1.2                                                | 20.1                                                                                                                                                                |  |  |  |
| \$5.69                                         | 1.0                                                | 19.3                                                                                                                                                                |  |  |  |
|                                                | per Unlinked Passenger Trip \$8.98 \$213.04 \$4.90 | per Unlinked         Vehicle Revenue           Passenger Trip         Mile           \$8.98         0.2           \$213.04         0.0           \$4.90         1.2 |  |  |  |