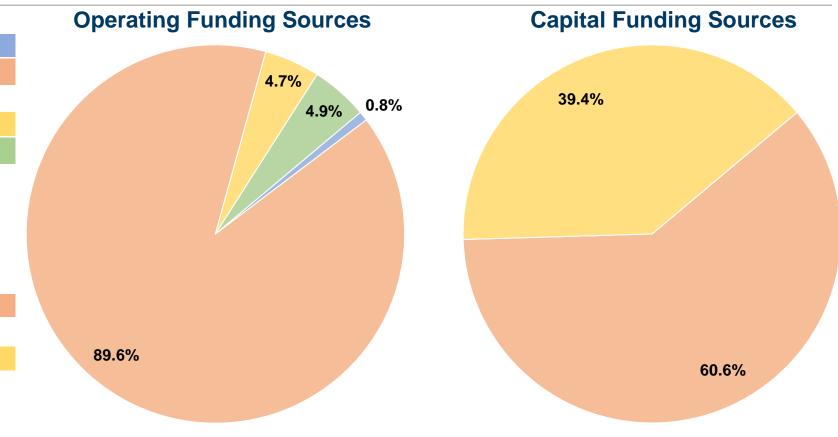

#### **Summary of Operating Expenses (OE)**

\$10,174,392 Total Operating Expenses

# **Sources of Capital Funds Expended**

Fare Revenues 0.0% \$1,224,771 60.6% Local Funds \$0 0.0% State Funds Federal Assistance 39.4% \$794,777 Other Funds \$0 0.0% **Total Capital Funds Expended** \$2,019,548 100.0%