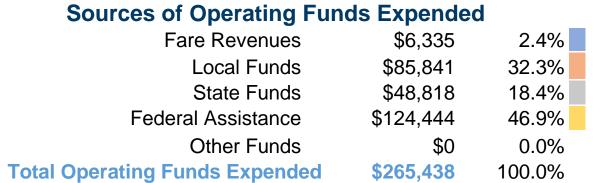

### **Summary of Operating Expenses (OE)**

\$265,438 Total Operating Expenses

#### **Sources of Capital Funds Expended**

Fare Revenues \$0
Local Funds \$0
State Funds \$0
Federal Assistance \$0
Other Funds \$0

Total Capital Funds Expended \$0