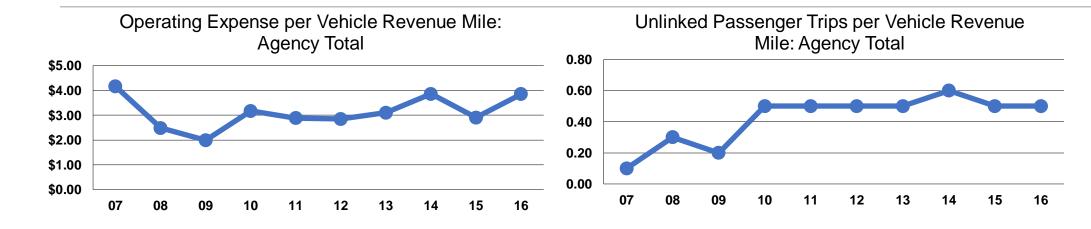

#### **Service Efficiency**

| Operating Expenses per | Operating Expenses per |  |  |
|------------------------|------------------------|--|--|
| Vehicle Revenue Mile   | Vehicle Revenue Hour   |  |  |
| \$3.85                 | \$56.26                |  |  |
| \$3.85                 | \$56.26                |  |  |

#### **Service Effectiveness**

|                 | Operating Expenses per Unlinked | Unlinked Trips per<br>Vehicle Revenue | Unlinked Trips per<br>Vehicle Revenue |
|-----------------|---------------------------------|---------------------------------------|---------------------------------------|
| Mode            | Passenger Trip                  | Mile                                  | Hour                                  |
| Demand Response | •                               | 0.5                                   | 7.7                                   |
| Total           | \$7.32                          | 0.5                                   | 7.7                                   |