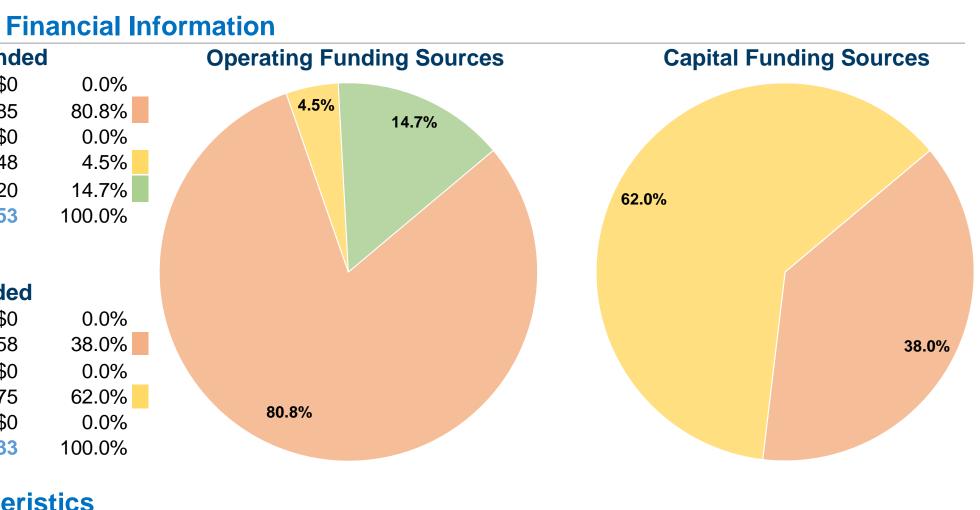

### **Sources of Operating Funds Expended** Fare Revenues \$0 Local Funds \$2,515,785 State Funds \$0 Federal Assistance \$139,348

Other Funds \$459,320 **Total Operating Funds Expended** \$3,114,453

### **Sources of Capital Funds Expended**

| Fare Revenues                | \$0         |
|------------------------------|-------------|
| Local Funds                  | \$488,558   |
| State Funds                  | \$0         |
| Federal Assistance           | \$796,875   |
| Other Funds                  | \$0         |
| Total Capital Funds Expended | \$1,285,433 |