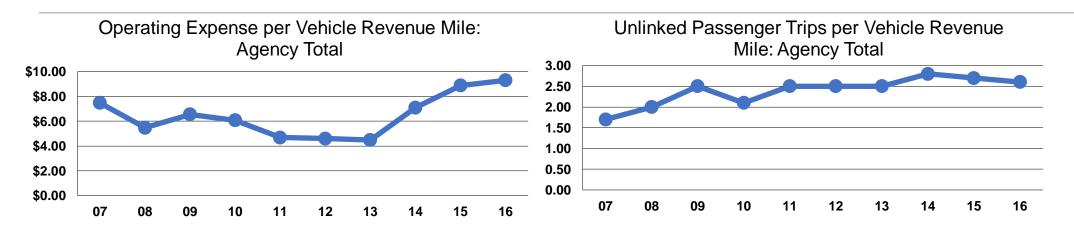

### Service Linclency

|       | <b>Operating Expenses per</b> | <b>Operating Expenses per</b> |  |
|-------|-------------------------------|-------------------------------|--|
| Mode  | Vehicle Revenue Mile          | Vehicle Revenue Hour          |  |
| Bus   | \$9.30                        | \$86.30                       |  |
| Total | \$9.30                        | \$86.30                       |  |

Grant Unit Manager: Mr. Matthew Ayers

|       | Oct the Encourteness               |                                       |                                       |
|-------|------------------------------------|---------------------------------------|---------------------------------------|
|       | Operating Expenses<br>per Unlinked | Unlinked Trips per<br>Vehicle Revenue | Unlinked Trips per<br>Vehicle Revenue |
| Mode  | Passenger Trip                     | Mile                                  | Hour                                  |
| Bus   | \$3.52                             | 2.6                                   | 24.5                                  |
| Total | \$3.52                             | 2.6                                   | 24.5                                  |
|       |                                    |                                       |                                       |