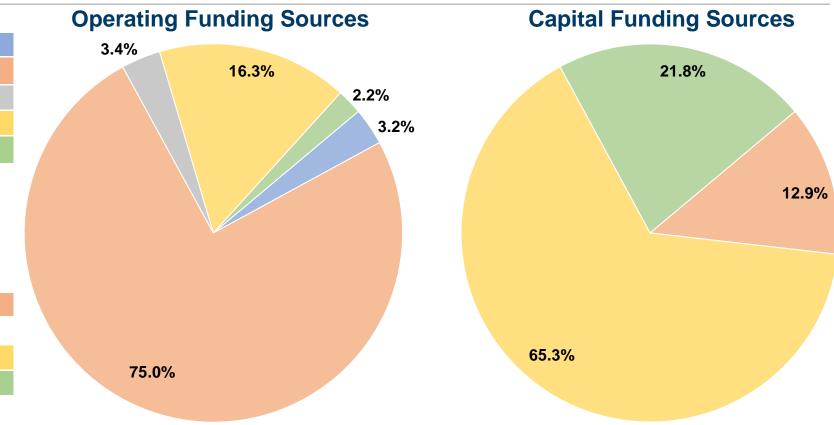

#### **Summary of Operating Expenses (OE)**

\$3,427,777 Total Operating Expenses

#### **Sources of Capital Funds Expended**

Fare Revenues 0.0% 12.9% \$94,846 Local Funds \$0 0.0% State Funds 65.3% Federal Assistance \$479,050 21.8% Other Funds \$159,867 **Total Capital Funds Expended** \$733,763 100.0%