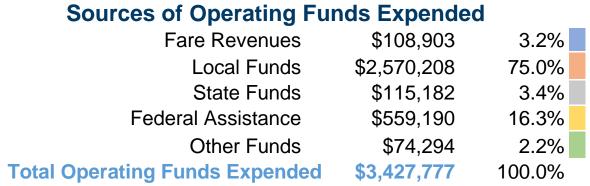

#### **Summary of Operating Expenses (OE)**

\$3,427,777 Total Operating Expenses

#### **Sources of Capital Funds Expended**

Fare Revenues 0.0% 12.9% \$94,846 Local Funds \$0 0.0% State Funds 65.3% Federal Assistance \$479,050 21.8% Other Funds \$159,867 **Total Capital Funds Expended** \$733,763 100.0%