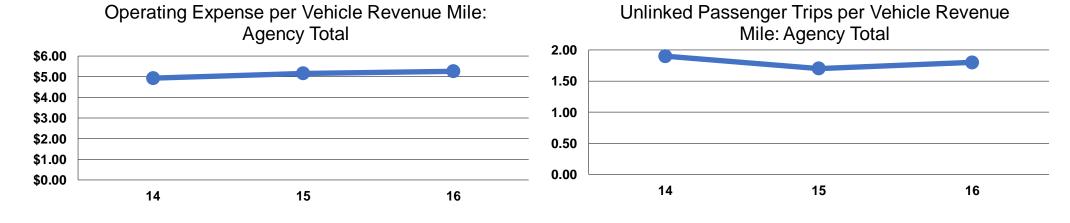

#### **Service Efficiency**

| Mode            | Operating Expenses per<br>Vehicle Revenue Mile | Operating Expenses per<br>Vehicle Revenue Hour |
|-----------------|------------------------------------------------|------------------------------------------------|
| Commuter Bus    | \$3.94                                         | \$94.83                                        |
| Demand Response | \$5.60                                         | \$80.33                                        |
| Bus             | \$5.46                                         | \$67.19                                        |
| Total           | <b>\$5.26</b>                                  | \$69.49                                        |

#### **Service Effectiveness**

| Operating Expenses per Unlinked Passenger Trip | Unlinked Trips per<br>Vehicle Revenue<br>Mile      | Unlinked Trips per<br>Vehicle Revenue<br>Hour                                                                                                                       |  |  |  |
|------------------------------------------------|----------------------------------------------------|---------------------------------------------------------------------------------------------------------------------------------------------------------------------|--|--|--|
| •                                              | 0.3                                                | 8.1                                                                                                                                                                 |  |  |  |
| Ψ11.73                                         | 0.5                                                | 0.1                                                                                                                                                                 |  |  |  |
| \$39.96                                        | 0.1                                                | 2.0                                                                                                                                                                 |  |  |  |
| \$2.68                                         | 2.0                                                | 25.1                                                                                                                                                                |  |  |  |
| \$2.97                                         | 1.8                                                | 23.4                                                                                                                                                                |  |  |  |
|                                                | per Unlinked Passenger Trip \$11.75 \$39.96 \$2.68 | per Unlinked         Vehicle Revenue           Passenger Trip         Mile           \$11.75         0.3           \$39.96         0.1           \$2.68         2.0 |  |  |  |